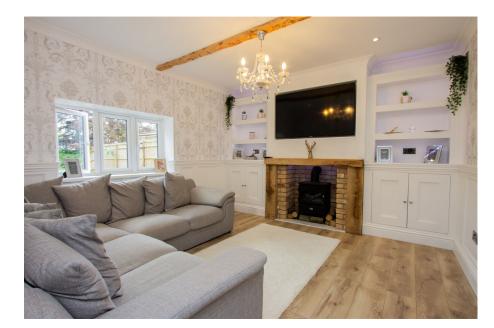

**Interior**: Upon entering the house, you are greeted by the beautifully presented dining room, setting the tone for the home's warm and inviting atmosphere. The dining room seamlessly connects to the spacious living room where you can unwind by the feature fireplace housing the wood burning stove, both rooms have underfloor heating. A door from the living room opens to the principal double bedroom, creating a cosy and private retreat.