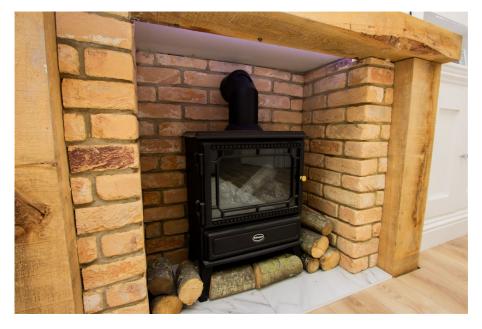

**Interior**: Upon entering the house, you are greeted by the beautifully presented dining room, setting the tone for the home's warm and inviting atmosphere. The dining room seamlessly connects to the spacious living room where you can unwind by the feature fireplace housing the wood burning stove, both rooms have underfloor heating. A door from the living room opens to the principal double bedroom, creating a cosy and private retreat.