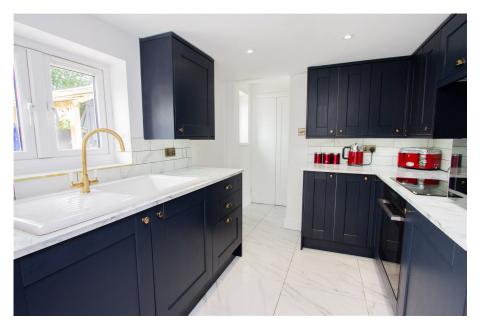

An internal hallway from the dining room leads to a convenient cloakroom and a storage cupboard, ensuring a clutter-free living space and accommodates the stairs leading up to the 1st floor double bedroom. The modern fitted kitchen, accessible from the inner hallway, boasts built-in appliances and a window that offers lovely views of the rear garden, making meal preparation a pleasure.

- GUIDE PRICE £550,000 TO £560,000
- SITTING ON APPROXIMATELY A THIRD OF AN ACRE PLOT
- MODERN DOWNSTAIRS BATHROOM
- BEAUTIFUL WEST FACING GARDEN & LARGE OUTSIDE ENTERAINING AREA
- EPC RATING AWAITED

- TWO BEDROOM DETACHED CHALET BUNGALOW
- AMPLE OFF-ROAD PARKING
- SLICK MODERN KITCHEN WITH SEPERATE DINING ROOM
- NO ONWARD CHAIN
- · COUNCIL TAX BAND C