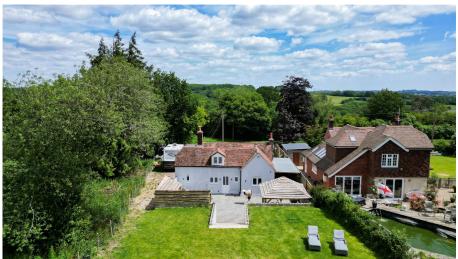

## On Approx. 1/3 Of An Acre In Hurst Green

Guide Price £550,000

Welcome to this beautifully renovated detached two bedroom bungalow located in the hamlet of Swiftsden on the outskirts of the village of Hurst Green. Situated on an expansive plot of over a third of an acre, this charming home boasts ample off-road parking with access to either side of the property to the stunning west-facing garden that promises spectacular sunsets. The generous patio area is a sun trap, perfect for relaxing and entertaining.