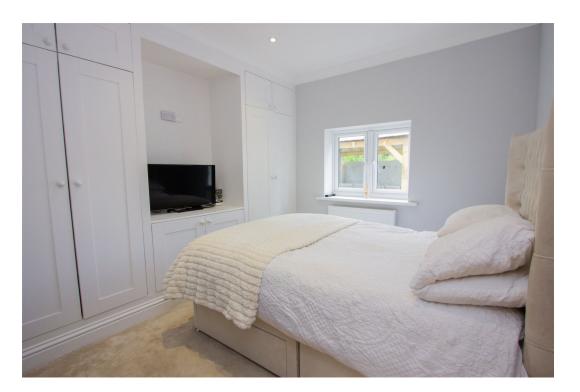

**Interior**: Upon entering the house, you are greeted by the beautifully presented dining room, setting the tone for the home's warm and inviting atmosphere. The dining room seamlessly connects to the spacious living room where you can unwind by the feature fireplace housing the wood burning stove, both rooms have underfloor heating. A door from the living room opens to the principal double bedroom, creating a cosy and private retreat.

An internal hallway from the dining room leads to a convenient cloakroom and a storage cupboard, ensuring a clutter-free living space and accommodates the stairs leading up to the 1st floor double bedroom. The modern fitted kitchen, accessible from the inner hallway, boasts built-in appliances and a window that offers lovely views of the rear garden, making meal preparation a pleasure.