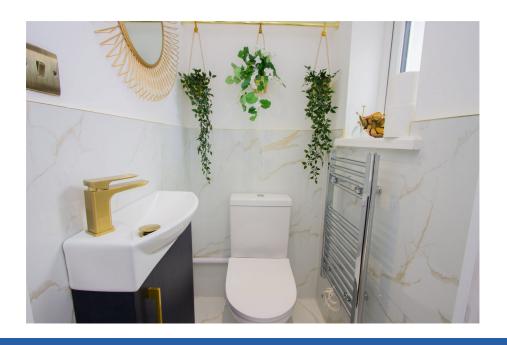

An internal hallway from the dining room leads to a convenient cloakroom and a storage cupboard, ensuring a clutter-free living space and accommodates the stairs leading up to the 1st floor double bedroom. The modern fitted kitchen, accessible from the inner hallway, boasts built-in appliances and a window that offers lovely views of the rear garden, making meal preparation a pleasure.