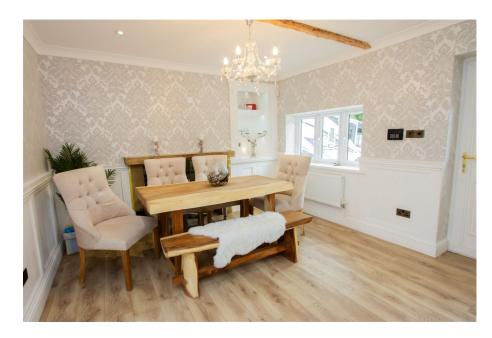

**Interior**: Upon entering the house, you are greeted by the beautifully presented dining room, setting the tone for the home's warm and inviting atmosphere. The dining room seamlessly connects to the spacious living room where you can unwind by the feature fireplace housing the wood burning stove, both rooms have underfloor heating. A door from the living room opens to the principal double bedroom, creating a cosy and private retreat.

- GUIDE PRICE £550,000 TO £560,000
- SITTING ON APPROXIMATELY A THIRD OF AN ACRE PLOT
- MODERN DOWNSTAIRS BATHROOM
- BEAUTIFUL WEST FACING GARDEN & LARGE OUTSIDE ENTERAINING AREA
- EPC RATING AWAITED

- TWO BEDROOM DETACHED CHALET BUNGALOW
- AMPLE OFF-ROAD PARKING
- SLICK MODERN KITCHEN WITH SEPERATE DINING ROOM
- NO ONWARD CHAIN
- · COUNCIL TAX BAND C