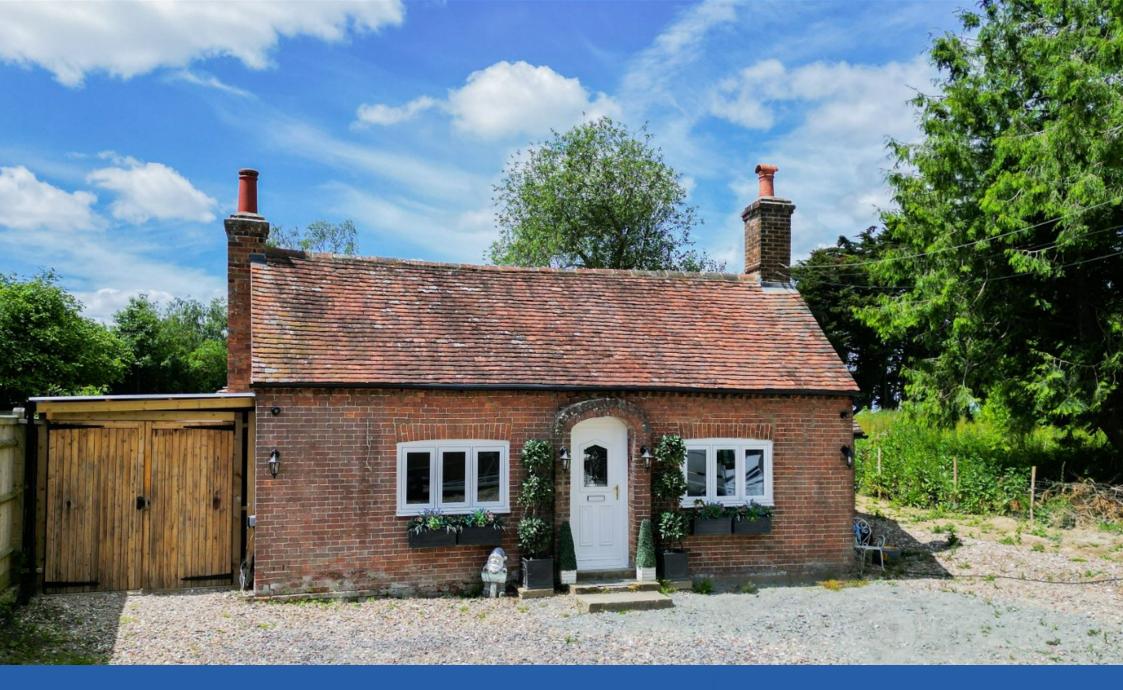

## On Approx. 1/3 Of An Acre In Hurst Green

Guide Price £550,000

Welcome to this beautifully renovated detached two bedroom bungalow located in the hamlet of Swiftsden on the outskirts of the village of Hurst Green. Situated on an expansive plot of over a third of an acre, this charming home boasts ample off-road parking with access to either side of the property to the stunning west-facing garden that promises spectacular sunsets. The generous patio area is a sun trap, perfect for relaxing and entertaining.

- GUIDE PRICE £550,000 TO £560,000
- SITTING ON APPROXIMATELY A THIRD OF AN ACRE PLOT
- MODERN DOWNSTAIRS BATHROOM
- BEAUTIFUL WEST FACING GARDEN & LARGE OUTSIDE ENTERAINING AREA
- EPC RATING AWAITED

- TWO BEDROOM DETACHED CHALET BUNGALOW
- AMPLE OFF-ROAD PARKING
- SLICK MODERN KITCHEN WITH SEPERATE DINING ROOM
- NO ONWARD CHAIN
- · COUNCIL TAX BAND C