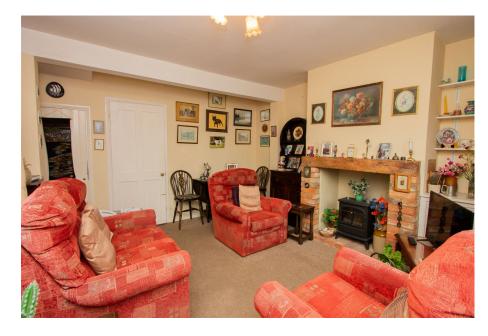

## Open Day - Saturday 29th June (by appointments only)

Welcome to this charming Victorian, two-bedroom end-of-terrace home, featuring a single garage with off-road parking to the rear. The sweet, mature rear garden is laid to lawn, adorned with flower beds and a pretty paved seating area. While the interior could benefit from some modernisation, it offers two double-bedrooms on the first floor, a living room with a snug fireplace and south-facing windows, and a kitchen breakfast room with a view of the rear garden. Additionally, there is a downstairs bathroom, completing the charming layout of this lovely home.