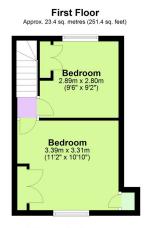

**Ground Floor** 

Total area: approx. 53.3 sq. metres (573.5 sq. feet)

• TWO BEDROOM END-OF-**TERRACE HOUSE** 

SINGLE GARAGE

 MATURE AND WELL-OVERLOOKING THE GARDEN MAINTAINED REAR GARDEN

POTENTIAL TO MODERNISE
NO ONWARD CHAIN