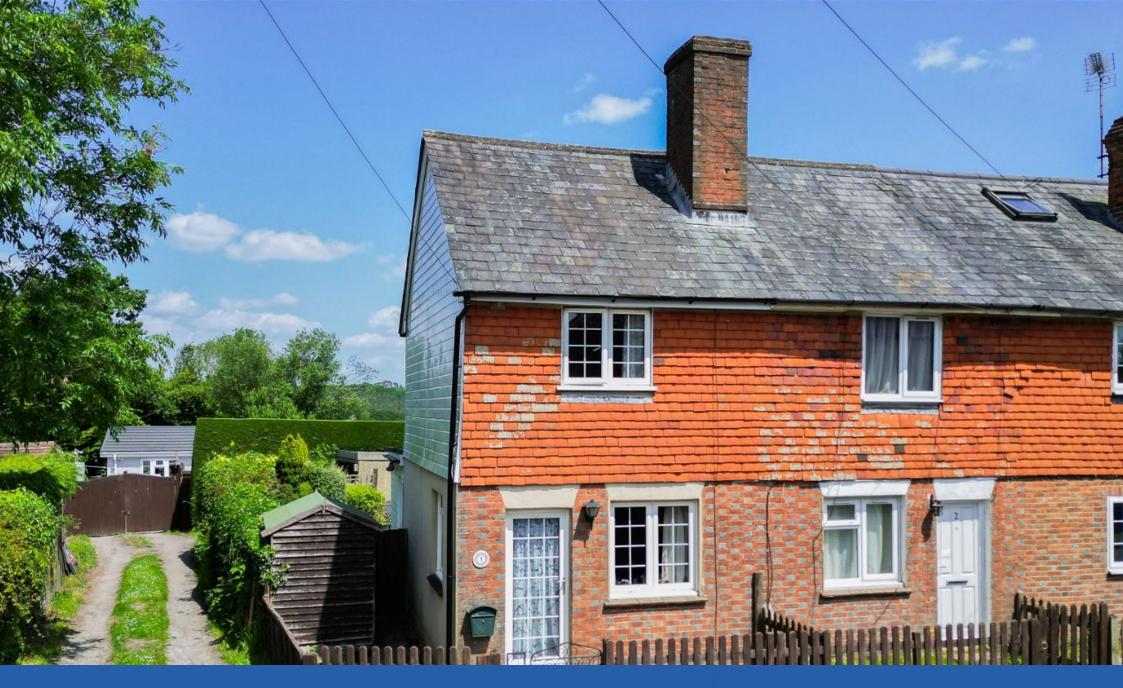

## Open Day - Saturday 29th June (by appointments only)

Welcome to this charming Victorian, two-bedroom end-of-terrace home, featuring a single garage with off-road parking to the rear. The sweet, mature rear garden is laid to lawn, adorned with flower beds and a pretty paved seating area. While the interior could benefit from some modernisation, it offers two double-bedrooms on the first floor, a living room with a snug fireplace and south-facing windows, and a kitchen breakfast room with a view of the rear garden. Additionally, there is a downstairs bathroom, completing the charming layout of this lovely home.

**Ground Floor** 

Total area: approx. 53.3 sq. metres (573.5 sq. feet)

• TWO BEDROOM END-OF-**TERRACE HOUSE** 

SINGLE GARAGE

 MATURE AND WELL-OVERLOOKING THE GARDEN MAINTAINED REAR GARDEN

POTENTIAL TO MODERNISE
NO ONWARD CHAIN