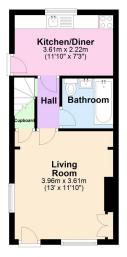

**Ground Floor** 

Total area: approx. 53.3 sq. metres (573.5 sq. feet)

• TWO BEDROOM END-OF-**TERRACE HOUSE** 

SINGLE GARAGE

 MATURE AND WELL-OVERLOOKING THE GARDEN MAINTAINED REAR GARDEN

POTENTIAL TO MODERNISE
NO ONWARD CHAIN