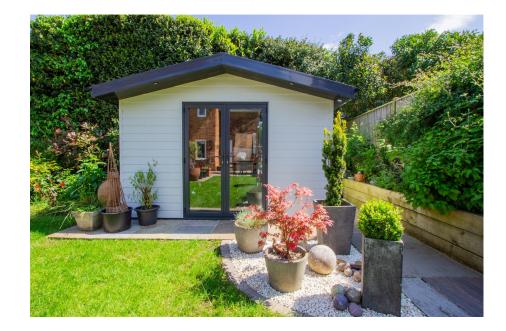

Externally, the property benefits from an attached garage with a resin bonded driveway providing parking to the front and side. The private rear garden is beautifully laid to lawn with established flower beds, a patio, and a detached studio/office, perfect for working from home. Gated side access to the front adds to the convenience.