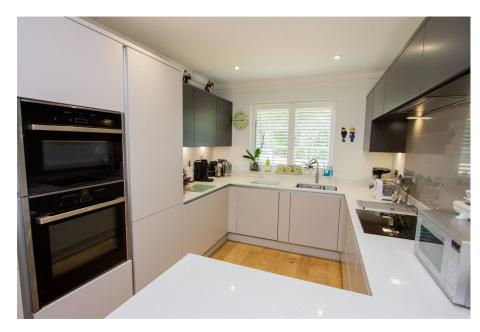

The property is fitted with a variety of modern additions including CAT 6 Cable and Hardwired 'Sonos' sound system.

The ground floor features a welcoming entrance hall with doors leading to a cloakroom and an expansive open-plan living area. The modern high-quality fitted kitchen boasts high-end appliances, a breakfast bar opening on to the dining area which seamlessly flows into the living room. Bi-folding doors open out to the East-facing sunny patio and rear garden, creating an ideal space for indoor/outdoor living.