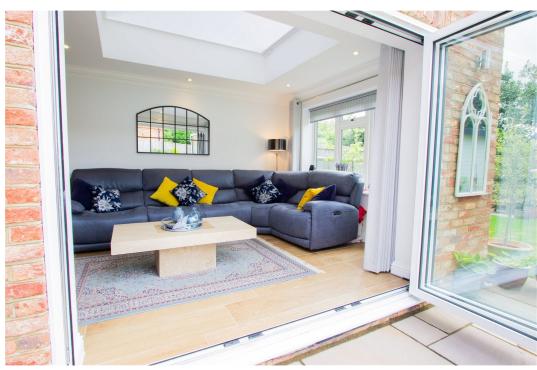

The property is fitted with a variety of modern additions including CAT 6 Cable and Hardwired 'Sonos' sound system.

The ground floor features a welcoming entrance hall with doors leading to a cloakroom and an expansive open-plan living area. The modern high-quality fitted kitchen boasts high-end appliances, a breakfast bar opening on to the dining area which seamlessly flows into the living room. Bi-folding doors open out to the East-facing sunny patio and rear garden, creating an ideal space for indoor/outdoor living.