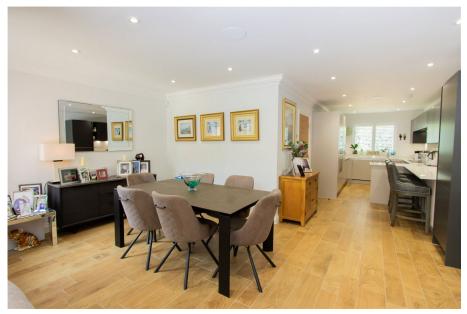

The property is fitted with a variety of modern additions including CAT 6 Cable and Hardwired 'Sonos' sound system.

The ground floor features a welcoming entrance hall with doors leading to a cloakroom and an expansive open-plan living area. The modern high-quality fitted kitchen boasts high-end appliances, a breakfast bar opening on to the dining area which seamlessly flows into the living room. Bi-folding doors open out to the East-facing sunny patio and rear garden, creating an ideal space for indoor/outdoor living.