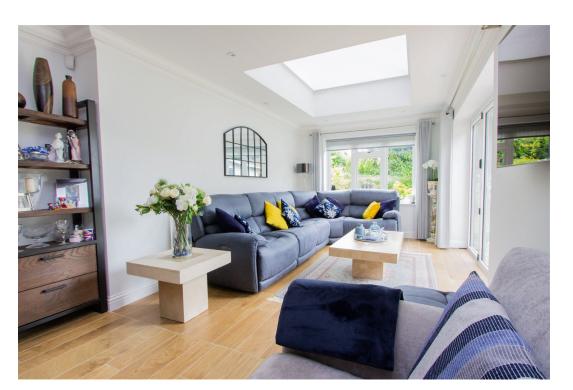

The property is fitted with a variety of modern additions including CAT 6 Cable and Hardwired 'Sonos' sound system.

The ground floor features a welcoming entrance hall with doors leading to a cloakroom and an expansive open-plan living area. The modern high-quality fitted kitchen boasts high-end appliances, a breakfast bar opening on to the dining area which seamlessly flows into the living room. Bi-folding doors open out to the East-facing sunny patio and rear garden, creating an ideal space for indoor/outdoor living.