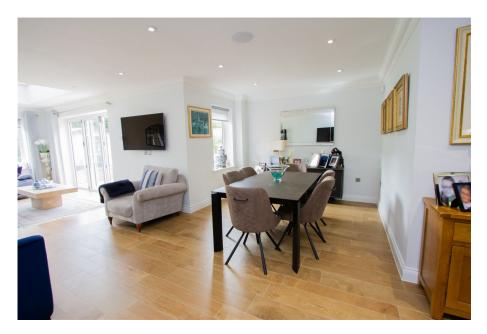

The property is fitted with a variety of modern additions including CAT 6 Cable and Hardwired 'Sonos' sound system.

The ground floor features a welcoming entrance hall with doors leading to a cloakroom and an expansive open-plan living area. The modern high-quality fitted kitchen boasts high-end appliances, a breakfast bar opening on to the dining area which seamlessly flows into the living room. Bi-folding doors open out to the East-facing sunny patio and rear garden, creating an ideal space for indoor/outdoor living.