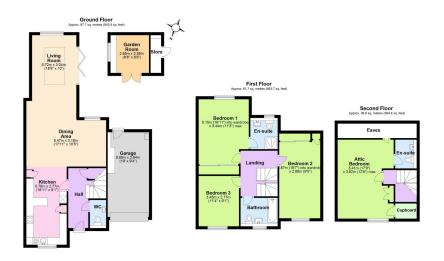

Within an exclusive gated development of five properties, this executive four-bedroom semi-detached house was built in 2019 and recently extended to a high specification. Offering over 2,000 sq ft of luxury accommodation, spread over three floors, this impressive property is designed to provide a perfect blend of modern day easy living and convenience.

The property is fitted with a variety of modern additions including CAT 6 Cable and Hardwired 'Sonos' sound system.

The ground floor features a welcoming entrance hall with doors leading to a cloakroom and an expansive open-plan living area. The modern high-quality fitted kitchen boasts high-end appliances, a breakfast bar opening on to the dining area which seamlessly flows into the living room. Bi-folding doors open out to the East-facing sunny patio and rear garden, creating an ideal space for indoor/outdoor living.

On the first floor, you will find three spacious double bedrooms, including the principal bedroom with an ensuite shower room, and a family bathroom. The second floor offers a generous bedroom with an ensuite WC, providing flexible accommodation options.

Externally, the property benefits from an attached garage with a resin bonded driveway providing parking to the front and side. The private rear garden is beautifully laid to lawn with established flower beds, a patio, and a detached studio/office, perfect for working from home. Gated side access to the front adds to the convenience.

Total area: approx. 186.0 sq. metres (2002.0 sq. feet)

- GUIDE PRICE £800,000 TO £825,000
- WITHIN EASY REACH OF CRANBROOK SCHOOLS AND SHOPS
- BUILT IN 2019 WITH THE REMAINDER OF A 10 YEAR BUILD ZONE WARRANTY
- SINGLE GARAGE & PARKING REAR GARDEN
- EPC RATING B