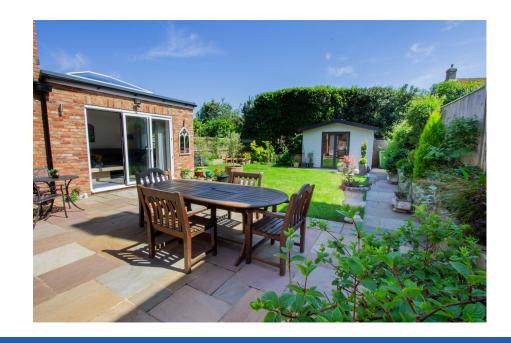

Externally, the property benefits from an attached garage with a resin bonded driveway providing parking to the front and side. The private rear garden is beautifully laid to lawn with established flower beds, a patio, and a detached studio/office, perfect for working from home. Gated side access to the front adds to the convenience.