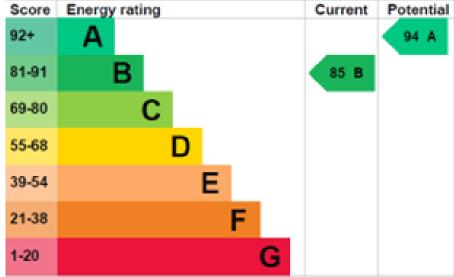

Total area: approx. 186.0 sq. metres (2002.0 sq. feet)

- GUIDE PRICE £800,000 TO £825,000
- WITHIN EASY REACH OF CRANBROOK SCHOOLS AND SHOPS
- BUILT IN 2019 WITH THE REMAINDER OF A 10 YEAR BUILD ZONE WARRANTY
- SINGLE GARAGE & PARKING REAR GARDEN
- EPC RATING B