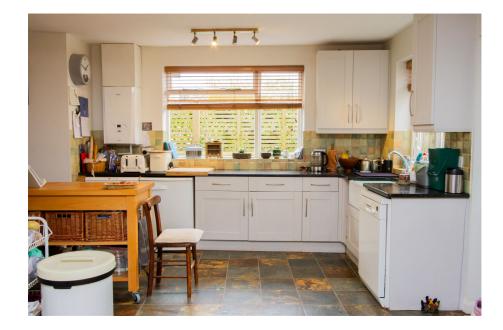

Upon entering, you are greeted by a welcoming hallway that draws you on to the spacious kitchen/breakfast and family room, perfect for entertaining guests or enjoying family meals. The kitchen offers not only ample space but also enjoys the picturesque views stretching over the rear garden and across the serene landscape of Bedgebury Forest, creating a tranquil atmosphere for every occasion.