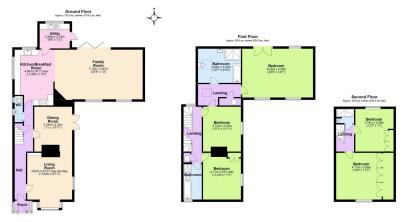

Upon entering, you are greeted by a welcoming hallway that draws you on to the spacious kitchen/breakfast and family room, perfect for entertaining guests or enjoying family meals. The kitchen offers not only ample space but also enjoys the picturesque views stretching over the rear garden and across the serene landscape of Bedgebury Forest, creating a tranquil atmosphere for every occasion.

Also off from the hallway you will find a separate dining room and an inviting family living room, providing a cosy retreat for relaxation or quality family time

The first floor boasts two double bedrooms and a bathroom, complemented by the principal bedroom featuring its own spacious ensuite bathroom. Ascend to the second floor to discover two additional double bedrooms and a shower room providing ample space for comfortable living. This layout provides flexibility and convenience, ideal for accommodating varying lifestyle needs.

Don't miss this rare opportunity to own a prestigious home that combines functional living with the beauty of the natural countryside all within reach of the vibrant community of Hawkhurst village.

Total area: approx. 270.1 sq. metres (2907.2 sq. feet)