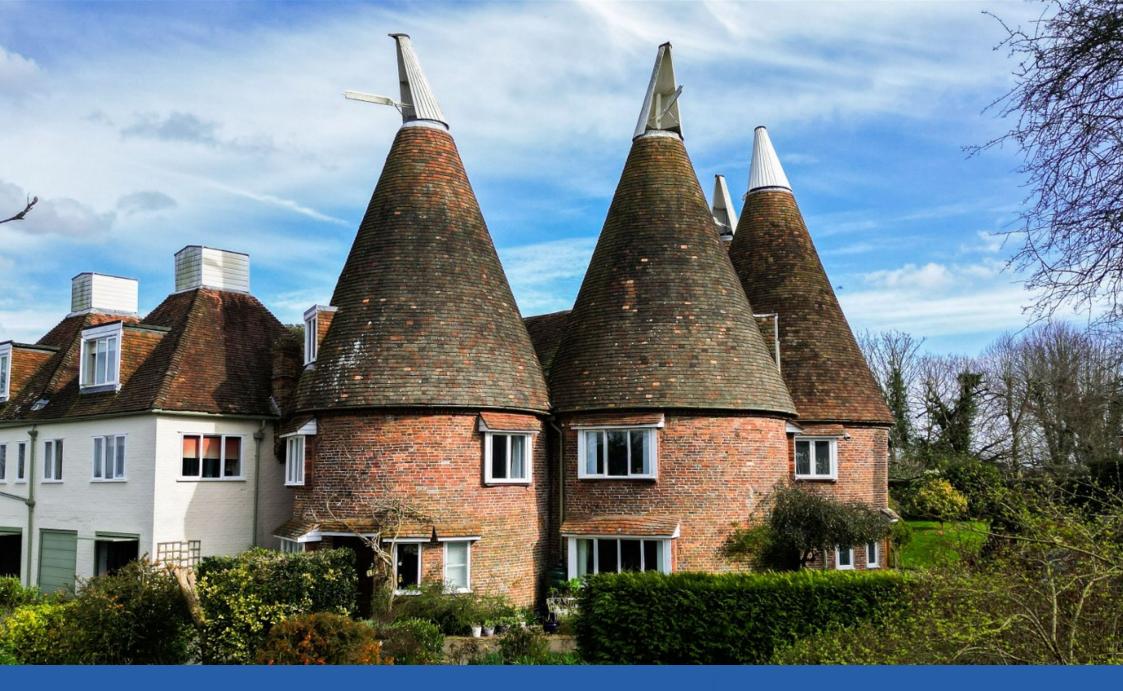

Nestled within the picturesque countryside, this stunning double roundel oast offers a unique living experience. Boasting 4/5 generously proportioned bedrooms, and a separate dining room, this residence provides ample space for comfortable family living. A loft above bedroom four and storage cupboards throughout provide an abundance of space for storage. The well-appointed kitchen and inviting living room provide cosy retreats, while a garage and carport offer convenient parking options.

- DOUBLE ROUNDEL ATTACHED OAST HOUSE
- STUNNING WEST FACING GARDEN
- VIEWS AS FAR AS BODIAM CASTLE
- RURAL LOCATION
- · COUNCIL TAX BAND G

- FOUR/FIVE BEDROOMS
- GARAGE AND CAR PORT
- PRETTY COURTYARD AREA
- EPC RATING N/A