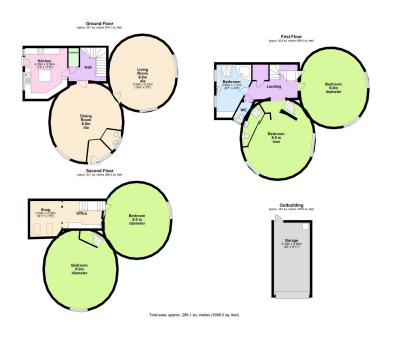

Nestled within the picturesque countryside, this stunning double roundel oast offers a unique living experience. Boasting 4/5 generously proportioned bedrooms, and a separate dining room, this residence provides ample space for comfortable family living. A loft above bedroom four and storage cupboards throughout provide an abundance of space for storage. The well-appointed kitchen and inviting living room provide cosy retreats, while a garage and carport offer convenient parking options.