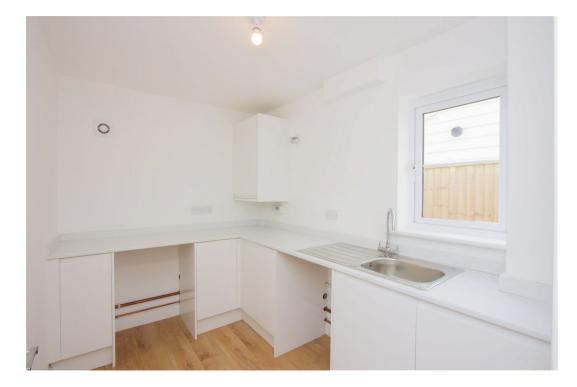

As you step inside, you'll be greeted by light and airy accommodation throughout, creating a warm and inviting atmosphere. The ground floor features a spacious family room, perfect for relaxation or hosting gatherings. The well-appointed kitchen/diner boasts modern appliances and ample storage, making meal preparation a breeze, the French doors open out on to the sunny rear garden and patio perfect Alfresco dining.