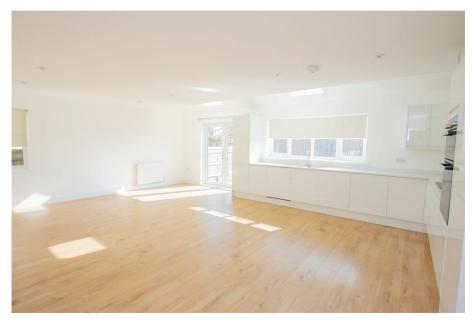

As you step inside, you'll be greeted by light and airy accommodation throughout, creating a warm and inviting atmosphere. The ground floor features a spacious family room, perfect for relaxation or hosting gatherings. The well-appointed kitchen/diner boasts modern appliances and ample storage, making meal preparation a breeze, the French doors open out on to the sunny rear garden and patio perfect Alfresco dining.