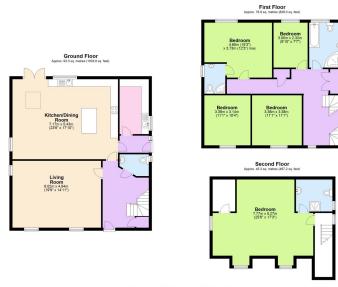

Total area: approx. 215.4 sq. metres (2319.0 sq. feet)

- GUIDE PRICE £650,000 TO £675,000
- TWO ENSUITE & A FAMILY
  BATHROOM
- LIGHT AND SPACIOUS KITCHEN/DINER WITH FRENCH DOORS TO GARDEN
- OFF ROAD PARKING
- EPC RATING B