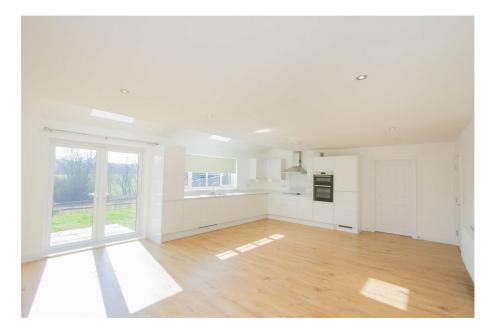

As you step inside, you'll be greeted by light and airy accommodation throughout, creating a warm and inviting atmosphere. The ground floor features a spacious family room, perfect for relaxation or hosting gatherings. The well-appointed kitchen/diner boasts modern appliances and ample storage, making meal preparation a breeze, the French doors open out on to the sunny rear garden and patio perfect Alfresco dining.