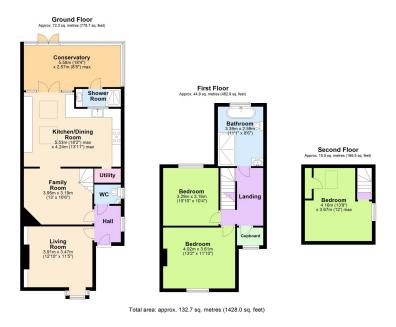

Upon entering the entrance hall, you're greeted by the warm and inviting atmosphere of the cosy living room, complete with an open fireplace, perfect for unwinding on chilly evenings. The generous kitchen/breakfast room provides ample space for family dining, while the separate dining room offers an ideal setting for entertaining.

Ascending to the first floor, you'll find a modern bathroom featuring both a walk-in shower and a luxurious bath, providing a sanctuary for relaxation. Two well-appointed bedrooms offer comfortable retreats, each boasting its own unique charm. Ascend to the top floor to discover the third bedroom, offering privacy and far reaching countryside views to the rear, ideal for guests or as a home office space.

While retaining its characterful features, this property would benefit from some modernisation to truly unlock its full potential. Imagine updating the kitchen with contemporary fittings and fixtures, or upgrading the generous conservatory to sit and take in the countryside views.