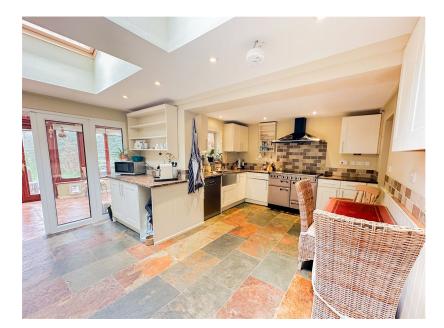

Upon entering the entrance hall, you're greeted by the warm and inviting atmosphere of the cosy living room, complete with an open fireplace, perfect for unwinding on chilly evenings. The generous kitchen/breakfast room provides ample space for family dining, while the separate dining room offers an ideal setting for entertaining.

While retaining its characterful features, this property would benefit from some modernisation to truly unlock its full potential. Imagine updating the kitchen with contemporary fittings and fixtures, or upgrading the generous conservatory to sit and take in the countryside views.

 A GENEROUS KITCHEN/ DINER

REAR GARDEN WITH VIEWS
GARAGE & PARKING

• EPC RATING E

COUNCIL TAX BAND D