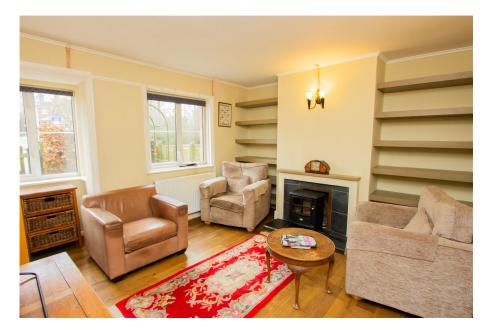

Upon entering the entrance hall, you're greeted by the warm and inviting atmosphere of the cosy living room, complete with an open fireplace, perfect for unwinding on chilly evenings. The generous kitchen/breakfast room provides ample space for family dining, while the separate dining room offers an ideal setting for entertaining.