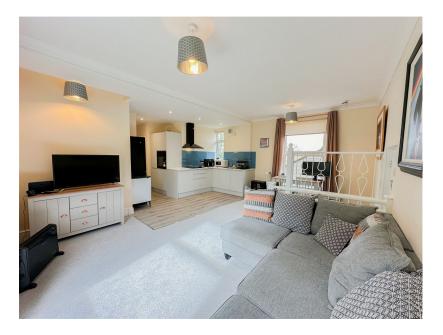

The open-plan living space benefits from natural light, with windows framing a south-facing view. The contemporary kitchen adds a stylish touch, while access to the communal areas provides a sense of community within the development. The kitchen is well-equipped for cooking, with modern appliances and sleek countertops. The spacious living area is perfect for relaxing or entertaining.