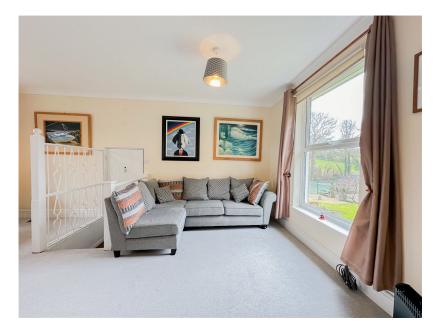

The open-plan living space benefits from natural light, with windows framing a south-facing view. The contemporary kitchen adds a stylish touch, while access to the communal areas provides a sense of community within the development. The kitchen is well-equipped for cooking, with modern appliances and sleek countertops. The spacious living area is perfect for relaxing or entertaining.