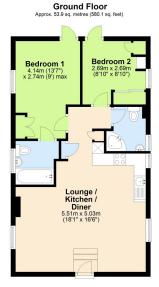

Whether you're seeking solitude or a sense of community, this apartment offers the best of both worlds. Make this apartment your home in the heart of the countryside.

Total area: approx. 53.9 sq. metres (580.1 sq. feet)