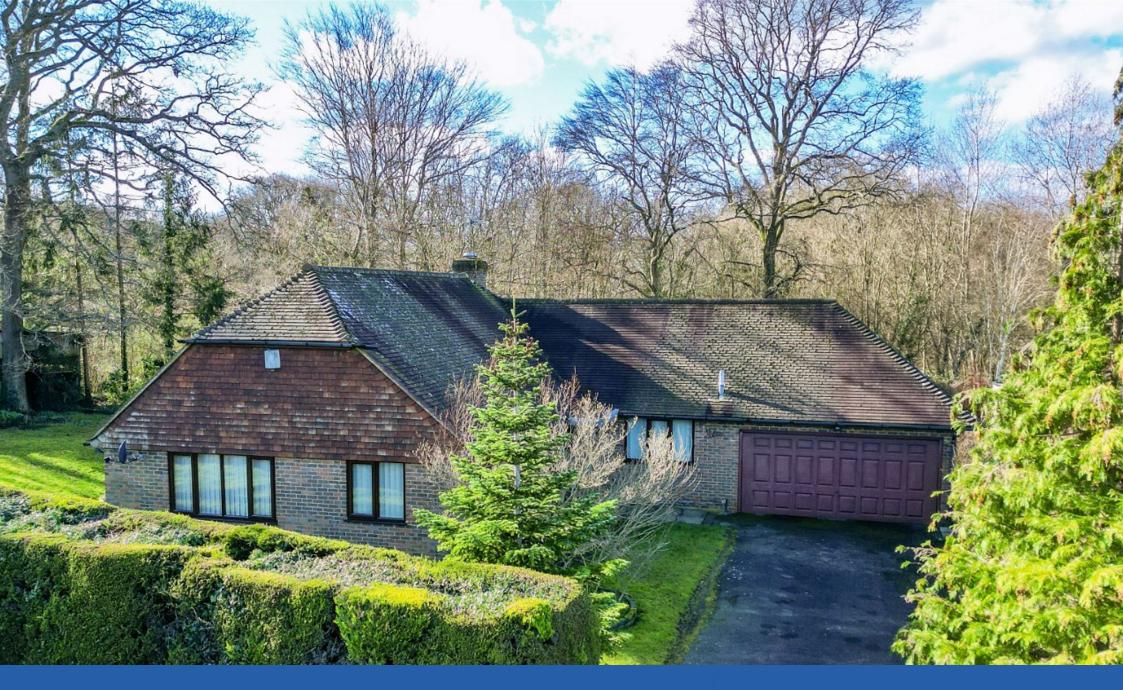

## No Onward Chain In Robertsbridge

Guide Price £650,000

**4** 3 **4** 2

- GUIDE PRICE £650,000 TO £700,000
- DOUBLE GARAGE AND OUTBUILDINGS
- PREMIER ROAD ON OUTSKIRTS OF VILLAGE
- NO ONWARD CHAIN
- EPC RATING D

- THREE BEDROOM DETACHED BUNGALOW
- SET ON 0.32 ACRE PLOT
- IN NEED OF COMPLETE MODERNISATION
- 1 MILE FROM ROBERTSBRIDGE MAINLINE TRAIN STATION
- COUNCIL TAX BAND F

A three bedroom detached bungalow set in a third of an acre plot on a premier residential road. On the market for the first time since it was built in 1983, this property has lots of potential to be re-modernised and extended (STPP) to create a beautiful family home. Situated only one mile of Robertsbridge Main line Train Station and available with no onward chain.