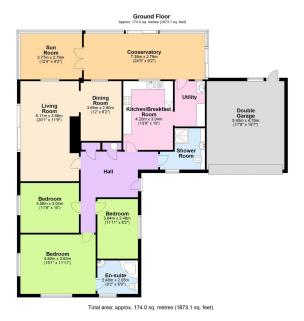

## No Onward Chain In Robertsbridge

Guide Price £650,000

**4** 3 **4** 2

- GUIDE PRICE £650,000 TO £700,000
- DOUBLE GARAGE AND OUTBUILDINGS
- PREMIER ROAD ON OUTSKIRTS OF VILLAGE
- NO ONWARD CHAIN
- EPC RATING D

- THREE BEDROOM DETACHED BUNGALOW
- SET ON 0.32 ACRE PLOT
- IN NEED OF COMPLETE MODERNISATION
- 1 MILE FROM ROBERTSBRIDGE MAINLINE TRAIN STATION
- COUNCIL TAX BAND F

A three bedroom detached bungalow set in a third of an acre plot on a premier residential road. On the market for the first time since it was built in 1983, this property has lots of potential to be re-modernised and extended (STPP) to create a beautiful family home. Situated only one mile of Robertsbridge Main line Train Station and available with no onward chain.