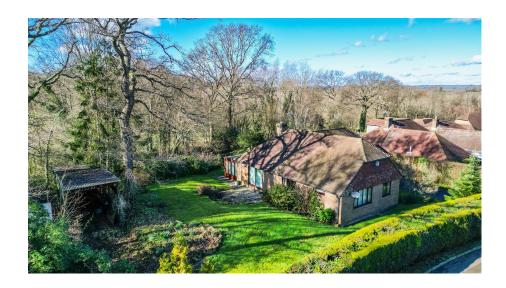

## No Onward Chain In Robertsbridge

Guide Price £650,000

**4** 3 **4** 2

- GUIDE PRICE £650,000 TO £700,000
- DOUBLE GARAGE AND OUTBUILDINGS
- PREMIER ROAD ON OUTSKIRTS OF VILLAGE
- NO ONWARD CHAIN
- EPC RATING D

- THREE BEDROOM DETACHED BUNGALOW
- SET ON 0.32 ACRE PLOT
- IN NEED OF COMPLETE MODERNISATION
- 1 MILE FROM ROBERTSBRIDGE MAINLINE TRAIN STATION
- COUNCIL TAX BAND F

A three bedroom detached bungalow set in a third of an acre plot on a premier residential road. On the market for the first time since it was built in 1983, this property has lots of potential to be re-modernised and extended (STPP) to create a beautiful family home. Situated only one mile of Robertsbridge Main line Train Station and available with no onward chain.