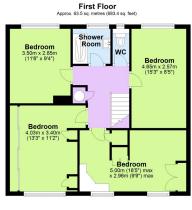

## Description

Guide Price £475,000 to £495,000 - A substantial four bedroom family home situated within the popular village of Staplehurst. The property offers light and spacious accommodation downstairs including a living, dining room, kitchen and utility room. The first floor comprises of four generous bedrooms with a family bathroom. To the rear is a good sized mature garden. A driveway to the front offers parking for up to 3 vehicles and leads on to an integral garage. CSCA.

Total area: approx. 131.3 sq. metres (1413.0 sq. feet)

- GUIDE PRICE £475,000 TO £495,000
- GENEROUS ACCOMMODATION THROUGH OUT
- FITTED KITCHEN AND A SEPARATE UTILITY ROOM
- REAR GARDEN
- EPC RATIING C