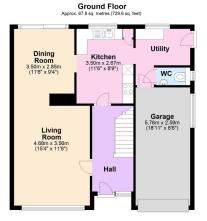

Total area: approx. 131.3 sq. metres (1413.0 sq. feet)

- GUIDE PRICE £475,000 TO £495,000
- GENEROUS ACCOMMODATION THROUGH OUT
- FITTED KITCHEN AND A SEPARATE UTILITY ROOM
- REAR GARDEN
- EPC RATIING C