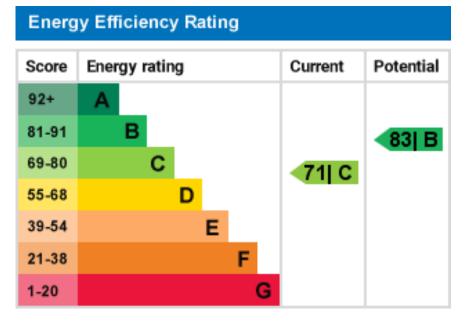

Total area: approx. 131.3 sq. metres (1413.0 sq. feet)

- GUIDE PRICE £475,000 TO £495,000
- GENEROUS ACCOMMODATION THROUGH OUT
- FITTED KITCHEN AND A SEPARATE UTILITY ROOM
- REAR GARDEN
- EPC RATIING C