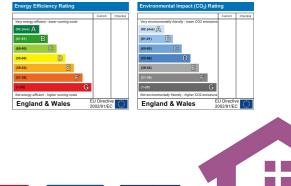

An additional service charge of £200 per month covers gas, electricity, water, and the maintenance of communal areas.

Contact Trading Places on 0191 2511189 to arrange a viewing. Available End of May 2025. EPC Rating D. Council Tax Band A.