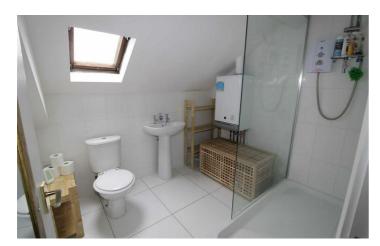

The property briefly comprises staircase up to top floor, lounge/dining room through to kitchen with range of cream Shaker style units and laminate flooring running through both rooms, bedroom and quality white bathroom suite with three piece suite, gas central heating and double glazing.