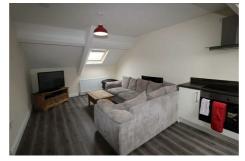

The property briefly comprises staircase up to top floor, lounge/dining room through to kitchen with range of cream Shaker style units and laminate flooring running through both rooms, bedroom and quality white bathroom suite with three piece suite, gas central heating and double glazing.