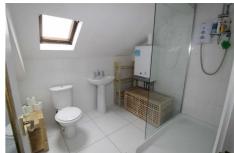

The property briefly comprises staircase up to top floor, lounge/dining room through to kitchen with range of cream Shaker style units and laminate flooring running through both rooms, bedroom and quality white bathroom suite with three piece suite, gas central heating and double glazing.