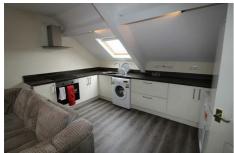

The property briefly comprises staircase up to top floor, lounge/dining room through to kitchen with range of cream Shaker style units and laminate flooring running through both rooms, bedroom and quality white bathroom suite with three piece suite, gas central heating and double glazing.