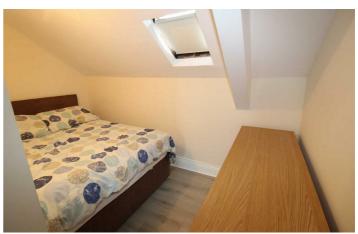

The property briefly comprises staircase up to top floor, lounge/dining room through to kitchen with range of cream Shaker style units and laminate flooring running through both rooms, bedroom and quality white bathroom suite with three piece suite, gas central heating and double glazing.