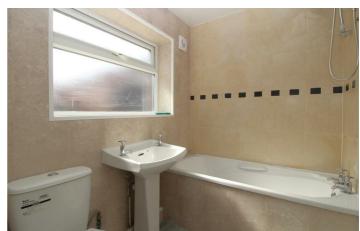

#### **Bathroom**

To the rear of property is the pedestal wash basin and low level WC. Extractor and large double glazed window. Tiled walls.