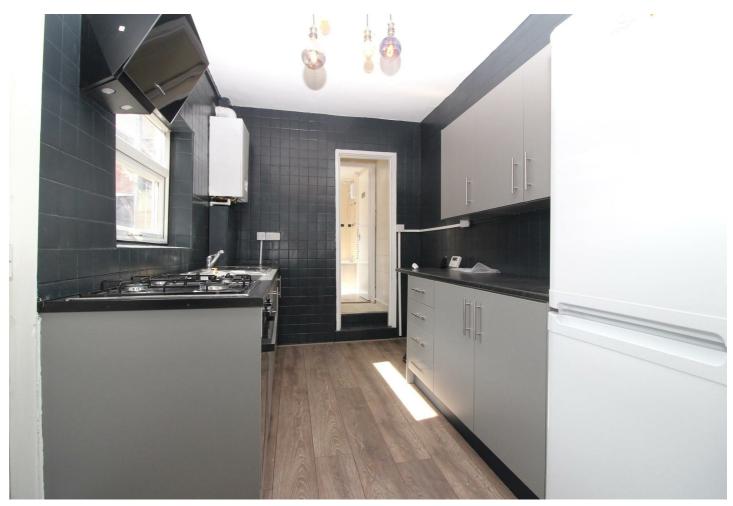

#### **Kitchen**

Modern kitchen with wall base and draw units. Electric oven, hob and extractor. Freestanding fridge freezer. Door to utility space

Plumbing and space for washing machine. Door to bathroom.