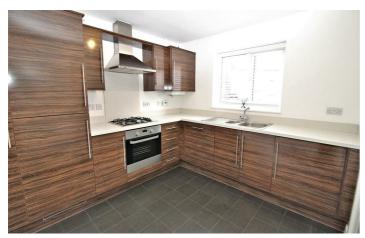

A convenient entrance hallway complete with WC, provides access to the high spec kitchen which has a full range of fitted wall and floor units in a modern finish with a variety of integrated appliances. There is also space for dining within the kitchen. The main living room to the rear has ample floor space for furnishings as well as French door access to the rear garden. To the first floor there is the master bedroom, which benefits from an en-suite shower room. There are a further two spacious bedrooms, and the main family bathroom,

#### **Kitchen**

9'10" x 9'1" (3.0m x 2.78m)