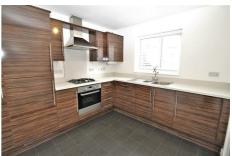

A convenient entrance hallway complete with WC, provides access to the high spec kitchen which has a full range of fitted wall and floor units in a modern finish with a variety of integrated appliances. There is also space for dining within the kitchen. The main living room to the rear has ample floor space for furnishings as well as French door access to the rear garden. To the first floor there is the master bedroom, which benefits from an en-suite shower room. There are a further two spacious bedrooms, and the main family bathroom,

#### **Kitchen**

9'10" x 9'1" (3.0m x 2.78m)