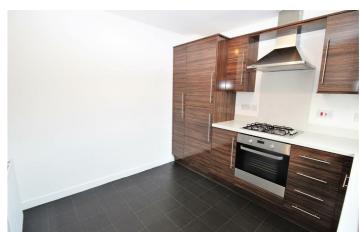

A convenient entrance hallway complete with WC, provides access to the high spec kitchen which has a full range of fitted wall and floor units in a modern finish with a variety of integrated appliances. There is also space for dining within the kitchen. The main living room to the rear has ample floor space for furnishings as well as French door access to the rear garden. To the first floor there is the master bedroom, which benefits from an en-suite shower room. There are a further two spacious bedrooms, and the main family bathroom,

#### **Kitchen**

9'10" x 9'1" (3.0m x 2.78m)