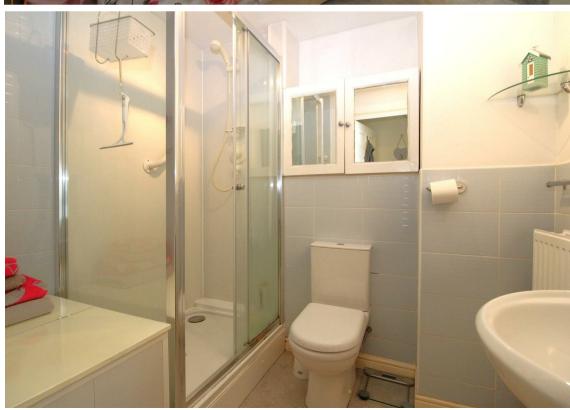

#### Bathroom

Modern spacious bathroom with shower cubicle, wash basin and low level WC.