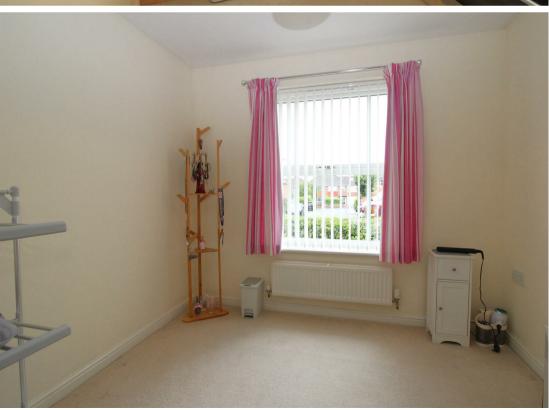

#### Bedroom Two

Front facing double bedroom with radiator and UPVC double glazed window.