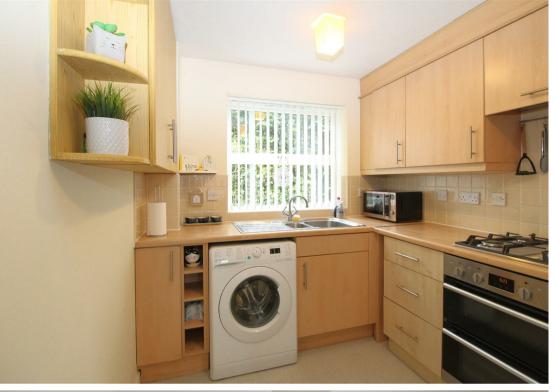

#### Kitchen

Modern fitted kitchen incorporating wall and base units with tiled splash backs. Electric oven, gas hob, extractor hood, stainless sink and UPVC double glazed window to rear external gardens. Space for fridge freezer and space and plumbing for washing machine. Additional large storage cupboard housing combi boiler