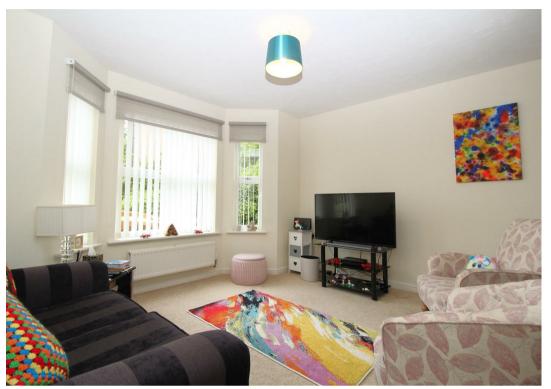

### Living/Dining Room

Modern living/dining room with radiators and UPVC double glazed bay window with front views. Space for dining room table. Archway to kitchen.