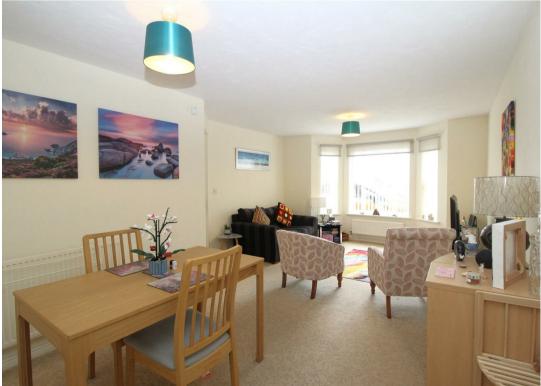

### Living/Dining Room

Modern living/dining room with radiators and UPVC double glazed bay window with front views. Space for dining room table. Archway to kitchen.