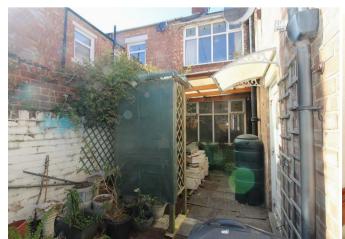

Bedroom Two 15'10" 13'3" (4.85m 4.04m)

Bedroom Three 9'10" x 9'3" (3.00m x 2.84m)

Bedroom Four 9'6" x 6'10" (2.92m x 2.10m)

Shower Room

Separate WC

External

Externally, there is a low maintenance front garden and a private rear yard.