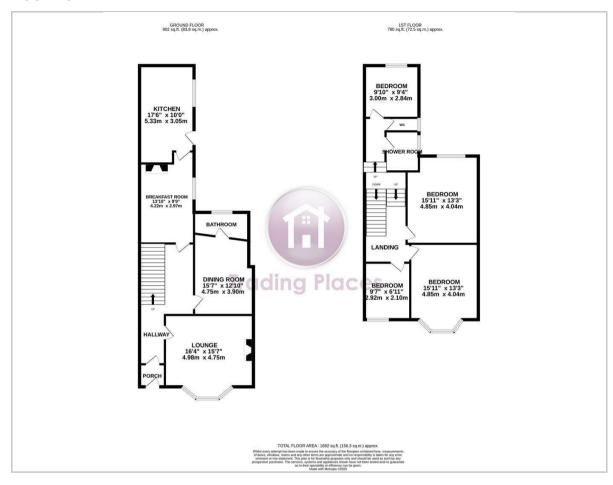

### Floor Plan

Viewing is highly recommended to fully appreciate the space and possibilities this home offers. EPC Rating E. Freehold. Council Tax Band C.

Porch

Hallway

Lounge

16'4" x 15'7" (4.98m x 4.75m)

**Dining Room** 

15'7" x 12'9" (4.75m x 3.90m)

Breakfast Room

13'10" x 9'8" (4.22m x 2.97m)

Kitchen

17'5" x 10'0" (5.33m x 3.05m)

Bathroom/WC

First Floor Landing

Bedroom One 15'10" x 13'3" (4.85m x 4.04m)

Bedroom Two 15'10" 13'3" (4.85m 4.04m)

Bedroom Three 9'10" x 9'3" (3.00m x 2.84m)

Bedroom Four 9'6" x 6'10" (2.92m x 2.10m)

Shower Room

Separate WC

External

Externally, there is a low maintenance front garden and a private rear yard.