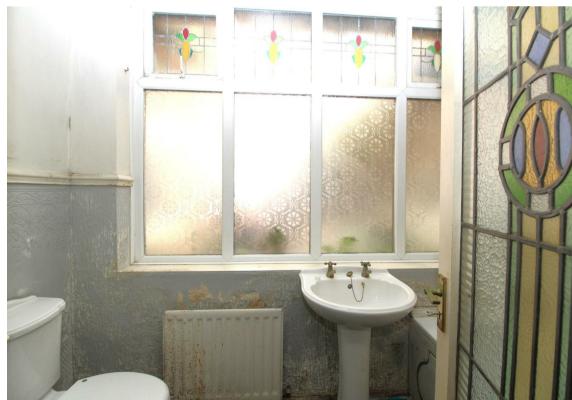

Bedroom Two 15'10" 13'3" (4.85m 4.04m)

Bedroom Three 9'10" x 9'3" (3.00m x 2.84m)

Bedroom Four 9'6" x 6'10" (2.92m x 2.10m)

Shower Room

Separate WC

External

Externally, there is a low maintenance front garden and a private rear yard.