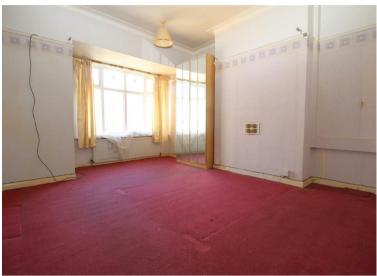

15'7" x 12'9" (4.75m x 3.90m)

Breakfast Room

13'10" x 9'8" (4.22m x 2.97m)

Kitchen

17'5" x 10'0" (5.33m x 3.05m)

Bathroom/WC

First Floor Landing

Bedroom One 15'10" x 13'3" (4.85m x 4.04m)

Bedroom Two 15'10" 13'3" (4.85m 4.04m)

Bedroom Three 9'10" x 9'3" (3.00m x 2.84m)

Bedroom Four 9'6" x 6'10" (2.92m x 2.10m)

Shower Room

Separate WC

External

Externally, there is a low maintenance front garden and a private rear yard.