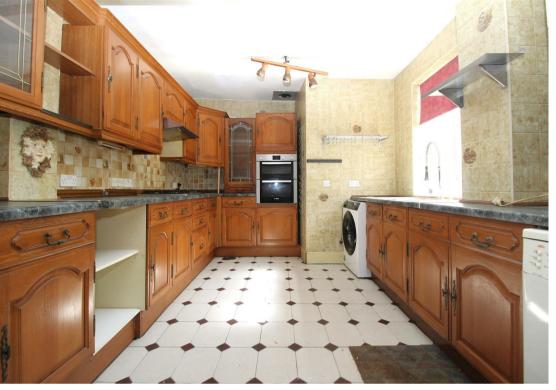

15'7" x 12'9" (4.75m x 3.90m)

Breakfast Room

13'10" x 9'8" (4.22m x 2.97m)

Kitchen

17'5" x 10'0" (5.33m x 3.05m)

Bathroom/WC

First Floor Landing

Bedroom One 15'10" x 13'3" (4.85m x 4.04m)