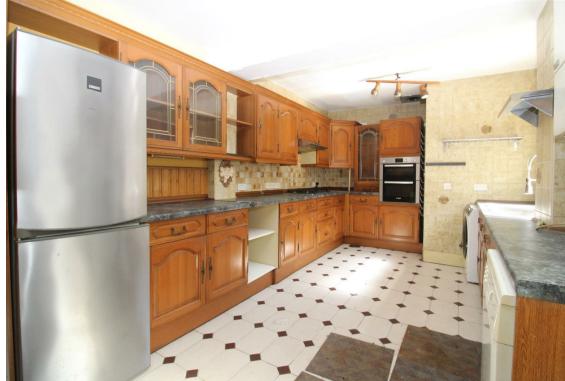

15'7" x 12'9" (4.75m x 3.90m)

Breakfast Room

13'10" x 9'8" (4.22m x 2.97m)

Kitchen

17'5" x 10'0" (5.33m x 3.05m)

Bathroom/WC

First Floor Landing

Bedroom One 15'10" x 13'3" (4.85m x 4.04m)