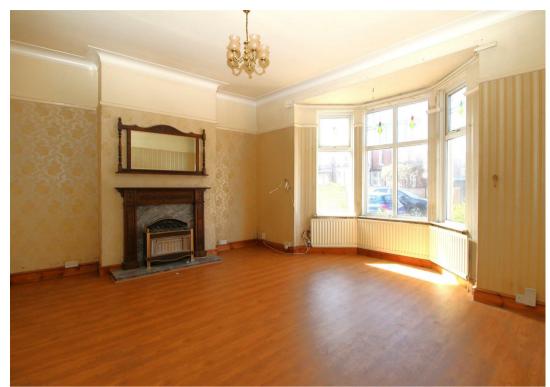

Viewing is highly recommended to fully appreciate the space and possibilities this home offers. EPC Rating E. Freehold. Council Tax Band C.

Porch

Hallway

Lounge

16'4" x 15'7" (4.98m x 4.75m)

**Dining Room** 

15'7" x 12'9" (4.75m x 3.90m)

Breakfast Room

13'10" x 9'8" (4.22m x 2.97m)

Kitchen

17'5" x 10'0" (5.33m x 3.05m)

Bathroom/WC

First Floor Landing

Bedroom One 15'10" x 13'3" (4.85m x 4.04m)