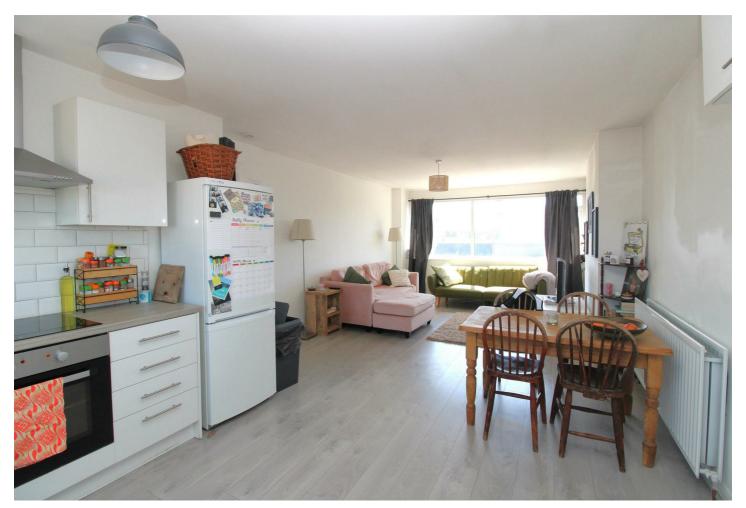

Available from July 2025 on an unfurnished basis, the property briefly comprises: a spacious open-plan lounge/diner with a fitted kitchen, two well proportioned bedrooms, and a bathroom/WC. Externally, the property benefits from a shared rear yard.