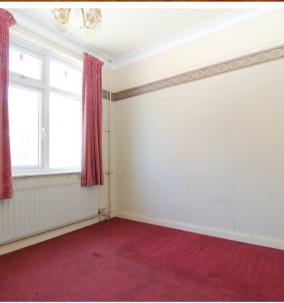

#### Porch

Hallway

Lounge 16'4'' x 15'7'' (4.98m x 4.75m)

Dining Room 15'7'' x 12'9'' (4.75m x 3.90m)

Breakfast Room 13'10'' x 9'8'' (4.22m x 2.97m)

Kitchen 17'5'' x 10'0'' (5.33m x 3.05m)

Bathroom/WC

First Floor Landing