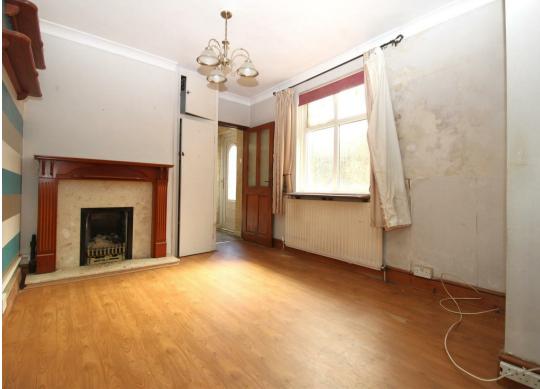

Offered with no onward chain, and benefiting from gas central heating and double glazing, the property briefly comprises: entrance vestibule leading into the hallway, front aspect lounge with bay window boasting sea views, separate dining room, breakfast room, and an extended breakfasting kitchen. Completing the ground floor is a bathroom/WC. To the first floor, there are four bedrooms; master with sea views form the bay window, a shower room/WC, and a separate WC. Externally, there is a low maintenance front garden and a private rear yard.

#### Porch

Hallway

Lounge 16'4'' x 15'7'' (4.98m x 4.75m)

Dining Room 15'7'' x 12'9'' (4.75m x 3.90m)

Breakfast Room 13'10'' x 9'8'' (4.22m x 2.97m)

Kitchen 17'5'' x 10'0'' (5.33m x 3.05m)

Bathroom/WC

First Floor Landing