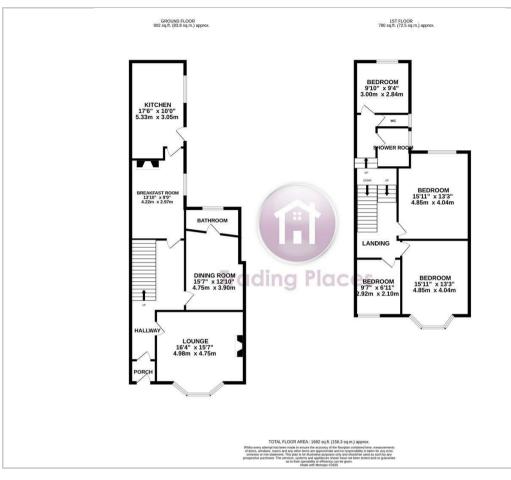

#### Porch

Hallway

Lounge 16'4'' x 15'7'' (4.98m x 4.75m)

Dining Room 15'7'' x 12'9'' (4.75m x 3.90m)

Breakfast Room 13'10'' x 9'8'' (4.22m x 2.97m)

Kitchen 17'5'' x 10'0'' (5.33m x 3.05m)

Bathroom/WC

First Floor Landing

Bedroom One 15'10'' x 13'3'' (4.85m x 4.04m)

Bedroom Two 15'10'' 13'3'' (4.85m 4.04m)

Bedroom Three 9'10'' x 9'3'' (3.00m x 2.84m)

Bedroom Four 9'6'' x 6'10'' (2.92m x 2.10m)

Shower Room

Separate WC

External

### Floor Plan