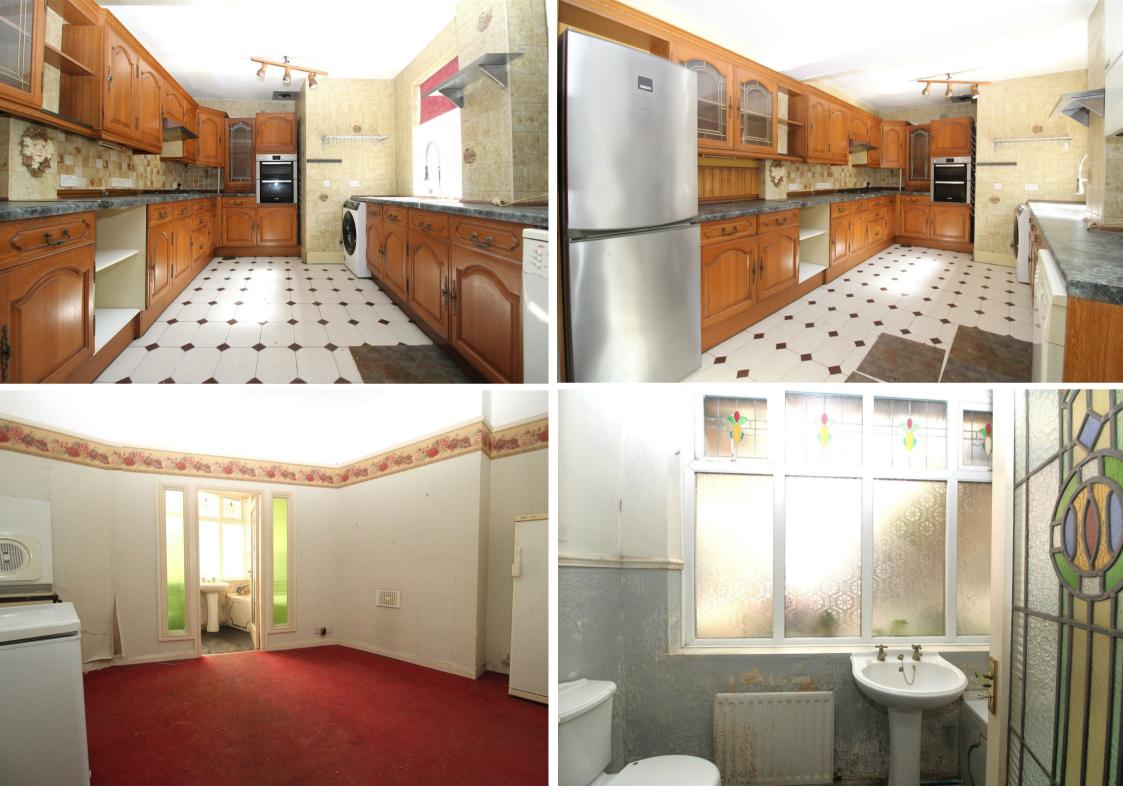

Offered with no onward chain, and benefiting from gas central heating and double glazing, the property briefly comprises: entrance vestibule leading into the hallway, front aspect lounge with bay window boasting sea views, separate dining room, breakfast room, and an extended breakfasting kitchen. Completing the ground floor is a bathroom/WC. To the first floor, there are four bedrooms; master with sea views form the bay window, a shower room/WC, and a separate WC. Externally, there is a low maintenance front garden and a private rear yard.

#### Porch

Hallway

Lounge 16'4'' x 15'7'' (4.98m x 4.75m)

Dining Room 15'7'' x 12'9'' (4.75m x 3.90m)

Breakfast Room 13'10'' x 9'8'' (4.22m x 2.97m)

Kitchen 17'5'' x 10'0'' (5.33m x 3.05m)

Bathroom/WC

First Floor Landing