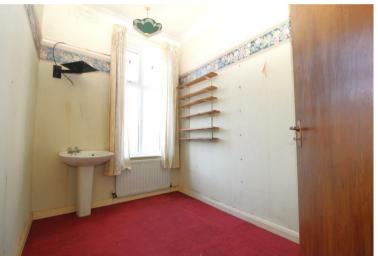

Bedroom One 15'10'' x 13'3'' (4.85m x 4.04m)

Bedroom Two 15'10'' 13'3'' (4.85m 4.04m)

Bedroom Three 9'10'' x 9'3'' (3.00m x 2.84m)

Bedroom Four 9'6'' x 6'10'' (2.92m x 2.10m)

Shower Room

Separate WC

External