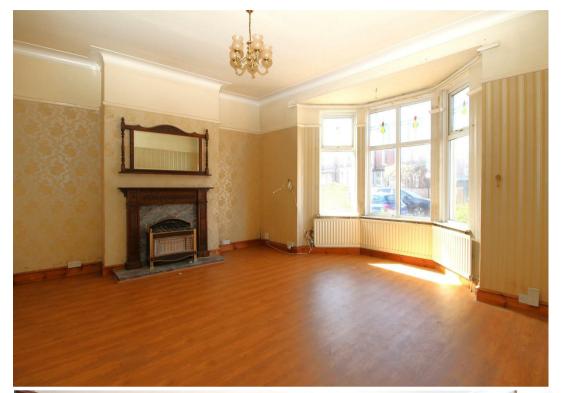

Offered with no onward chain, and benefiting from gas central heating and double glazing, the property briefly comprises: entrance vestibule leading into the hallway, front aspect lounge with bay window boasting sea views, separate dining room, breakfast room, and an extended breakfasting kitchen. Completing the ground floor is a bathroom/WC. To the first floor, there are four bedrooms; master with sea views form the bay window, a shower room/WC, and a separate WC. Externally, there is a low maintenance front garden and a private rear yard.

#### Porch

Hallway

Lounge 16'4'' x 15'7'' (4.98m x 4.75m)

Dining Room 15'7'' x 12'9'' (4.75m x 3.90m)

Breakfast Room 13'10'' x 9'8'' (4.22m x 2.97m)

Kitchen 17'5'' x 10'0'' (5.33m x 3.05m)

Bathroom/WC

First Floor Landing