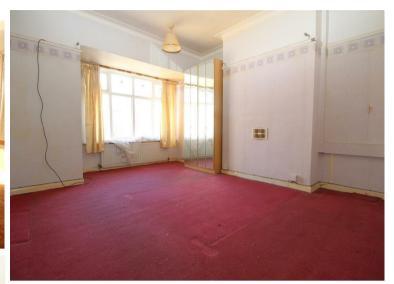

#### Porch

Hallway

Lounge 16'4'' x 15'7'' (4.98m x 4.75m)

Dining Room 15'7'' x 12'9'' (4.75m x 3.90m)

Breakfast Room 13'10'' x 9'8'' (4.22m x 2.97m)

Kitchen 17'5'' x 10'0'' (5.33m x 3.05m)

Bathroom/WC

First Floor Landing