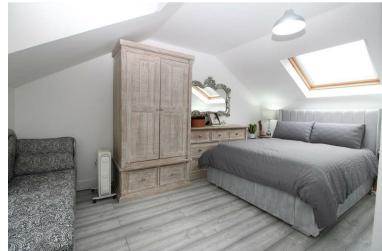

Inside, the home is immaculately maintained and thoughtfully upgraded throughout, offering a blend of modern comfort and charming character. At the heart of the home is an impressive open-plan kitchen and dining area featuring a central island, granite worktops, and a cosy log-burning stove, perfect for family meals or relaxed entertaining. The property boasts four versatile reception rooms, including a spacious lounge with wood flooring and a feature log burner, a bright sunroom with direct access to the south-facing rear garden, a dedicated dining room with large windows overlooking the garden and a flexible games room/family room that completes the expansive ground floor layout. Upstairs, you'll find four generously sized bedrooms. The master suite includes built-in wardrobes, a walk-in closet, and a private ensuite. Bedroom two features a decorative fireplace, and bedroom three offers its own ensuite shower room.

Breakfasting Kitchen/Dining Area 27'9" x 14'0" (8.46m x 4.29m)

Lounge 22'8" x 18'11" (6.93m x 5.77m)

Dining Room 16'6" x 13'3" (5.03m x 4.04m)

Games Room 15'10" x 13'6" (4.83m x 4.12m)

Garden Room 15'8" x 16'4" (4.80m x 5.00m)