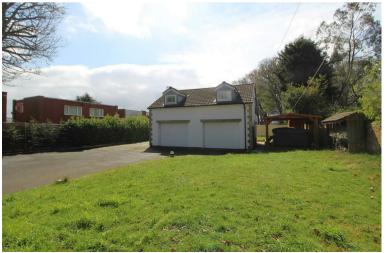

A standout feature of this home is the fully self contained "granny annex" located above the detached double garage. Complete with its own kitchen, shower room, and private garden area, it's perfect for extended family, guests, or as a separate workspace.

Ensuite

Bedroom Four

9'10" x 11'6" (3.02m x 3.51m)

Bathroom

7'10" x 13'5" (2.39m x 4.09m)

External

Double Garage

20'8" x 27'7" (6.30m x 8.41m)

Separate Annex

Entrance

Lounge/Kitchen - 5.26m x 5.44m

Bedroom One - 2.92m x 5.69m

Bathroom

Floor Plan Area Map