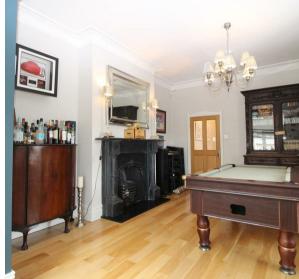

Inside, the home is immaculately maintained and thoughtfully upgraded throughout, offering a blend of modern comfort and charming character. At the heart of the home is an impressive open-plan kitchen and dining area featuring a central island, granite worktops, and a cosy log-burning stove, perfect for family meals or relaxed entertaining. The property boasts four versatile reception rooms, including a spacious lounge with wood flooring and a feature log burner, a bright sunroom with direct access to the south-facing rear garden, a dedicated dining room with large windows overlooking the garden and a flexible games room/family room that completes the expansive ground floor layout. Upstairs, you'll find four generously sized bedrooms. The master suite includes built-in wardrobes, a walk-in closet, and a private ensuite. Bedroom two features a decorative fireplace, and bedroom three offers its own ensuite shower room.

Breakfasting Kitchen/Dining Area 27'9" x 14'0" (8.46m x 4.29m)

Lounge 22'8" x 18'11" (6.93m x 5.77m)

Dining Room 16'6" x 13'3" (5.03m x 4.04m)

Games Room 15'10" x 13'6" (4.83m x 4.12m)

Garden Room 15'8" x 16'4" (4.80m x 5.00m)