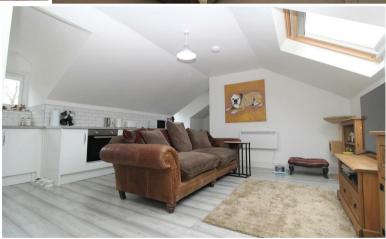

A standout feature of this home is the fully self contained "granny annex" located above the detached double garage. Complete with its own kitchen, shower room, and private garden area, it's perfect for extended family, guests, or as a separate workspace.

Separate Annex

Entrance

Lounge/Kitchen - 5.26m x 5.44m

Bedroom One - 2.92m x 5.69m

Bathroom

Floor Plan Area Map