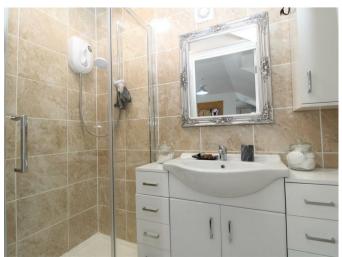

Inside, the home is immaculately maintained and thoughtfully upgraded throughout, offering a blend of modern comfort and charming character. At the heart of the home is an impressive open-plan kitchen and dining area featuring a central island, granite worktops, and a cosy log-burning stove, perfect for family meals or relaxed entertaining. The property boasts four versatile reception rooms, including a spacious lounge with wood flooring and a feature log burner, a bright sunroom with direct access to the south-facing rear garden, a dedicated dining room with large windows overlooking the garden and a flexible games room/family room that completes the expansive ground floor layout. Upstairs, you'll find four generously sized bedrooms. The master suite includes built-in wardrobes, a walk-in closet, and a private ensuite. Bedroom two features a decorative fireplace, and bedroom three offers its own ensuite shower room.

Ensuite

Bedroom Four

9'10" x 11'6" (3.02m x 3.51m)

Bathroom

7'10" x 13'5" (2.39m x 4.09m)

External

Double Garage

20'8" x 27'7" (6.30m x 8.41m)