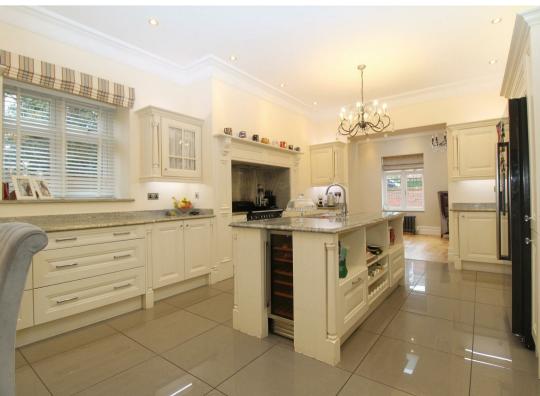

Inside, the home is immaculately maintained and thoughtfully upgraded throughout, offering a blend of modern comfort and charming character. At the heart of the home is an impressive open-plan kitchen and dining area featuring a central island, granite worktops, and a cosy log-burning stove, perfect for family meals or relaxed entertaining. The property boasts four versatile reception rooms, including a spacious lounge with wood flooring and a feature log burner, a bright sunroom with direct access to the south-facing rear garden, a dedicated dining room with large windows overlooking the garden and a flexible games room/family room that completes the expansive ground floor layout. Upstairs, you'll find four generously sized bedrooms. The master suite includes built-in wardrobes, a walk-in closet, and a private ensuite. Bedroom two features a decorative fireplace, and bedroom three offers its own ensuite shower room.

Breakfasting Kitchen/Dining Area 27'9" x 14'0" (8.46m x 4.29m)

Lounge 22'8" x 18'11" (6.93m x 5.77m)

Dining Room 16'6" x 13'3" (5.03m x 4.04m)

Games Room 15'10" x 13'6" (4.83m x 4.12m)

Garden Room 15'8" x 16'4" (4.80m x 5.00m)