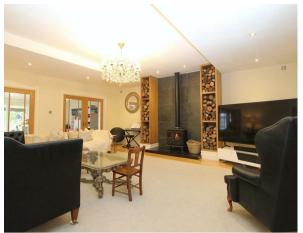

Inside, the home is immaculately maintained and thoughtfully upgraded throughout, offering a blend of modern comfort and charming character. At the heart of the home is an impressive open-plan kitchen and dining area featuring a central island, granite worktops, and a cosy log-burning stove, perfect for family meals or relaxed entertaining. The property boasts four versatile reception rooms, including a spacious lounge with wood flooring and a feature log burner, a bright sunroom with direct access to the south-facing rear garden, a dedicated dining room with large windows overlooking the garden and a flexible games room/family room that completes the expansive ground floor layout. Upstairs, you'll find four generously sized bedrooms. The master suite includes built-in wardrobes, a walk-in closet, and a private ensuite. Bedroom two features a decorative fireplace, and bedroom three offers its own ensuite shower room.