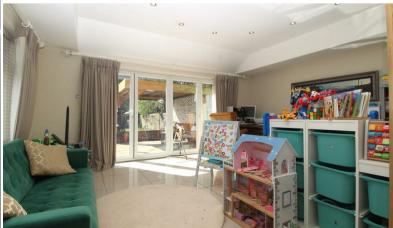

Inside, the home is immaculately maintained and thoughtfully upgraded throughout, offering a blend of modern comfort and charming character. At the heart of the home is an impressive open-plan kitchen and dining area featuring a central island, granite worktops, and a cosy log-burning stove, perfect for family meals or relaxed entertaining. The property boasts four versatile reception rooms, including a spacious lounge with wood flooring and a feature log burner, a bright sunroom with direct access to the south-facing rear garden, a dedicated dining room with large windows overlooking the garden and a flexible games room/family room that completes the expansive ground floor layout. Upstairs, you'll find four generously sized bedrooms. The master suite includes built-in wardrobes, a walk-in closet, and a private ensuite. Bedroom two features a decorative fireplace, and bedroom three offers its own ensuite shower room.

Breakfasting Kitchen/Dining Area 27'9" x 14'0" (8.46m x 4.29m)

Lounge 22'8" x 18'11" (6.93m x 5.77m)

Dining Room 16'6" x 13'3" (5.03m x 4.04m)

Games Room 15'10" x 13'6" (4.83m x 4.12m)

Garden Room 15'8" x 16'4" (4.80m x 5.00m)