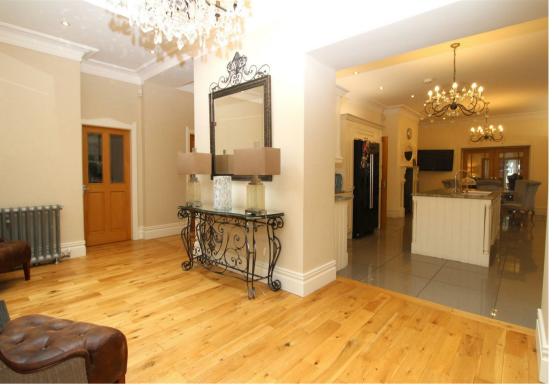

Inside, the home is immaculately maintained and thoughtfully upgraded throughout, offering a blend of modern comfort and charming character. At the heart of the home is an impressive open-plan kitchen and dining area featuring a central island, granite worktops, and a cosy log-burning stove, perfect for family meals or relaxed entertaining. The property boasts four versatile reception rooms, including a spacious lounge with wood flooring and a feature log burner, a bright sunroom with direct access to the south-facing rear garden, a dedicated dining room with large windows overlooking the garden and a flexible games room/family room that completes the expansive ground floor layout. Upstairs, you'll find four generously sized bedrooms. The master suite includes built-in wardrobes, a walk-in closet, and a private ensuite. Bedroom two features a decorative fireplace, and bedroom three offers its own ensuite shower room.