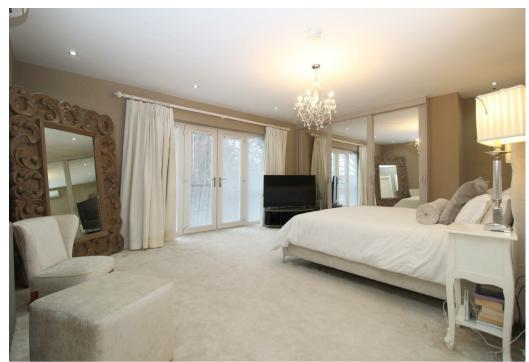

Inside, the home is immaculately maintained and thoughtfully upgraded throughout, offering a blend of modern comfort and charming character. At the heart of the home is an impressive open-plan kitchen and dining area featuring a central island, granite worktops, and a cosy log-burning stove, perfect for family meals or relaxed entertaining. The property boasts four versatile reception rooms, including a spacious lounge with wood flooring and a feature log burner, a bright sunroom with direct access to the south-facing rear garden, a dedicated dining room with large windows overlooking the garden and a flexible games room/family room that completes the expansive ground floor layout. Upstairs, you'll find four generously sized bedrooms. The master suite includes built-in wardrobes, a walk-in closet, and a private ensuite. Bedroom two features a decorative fireplace, and bedroom three offers its own ensuite shower room.

Utility Room 8'9" x 7'6" (2.67m x 2.29m)

First Floor Landing

Bedroom One 19'9" x 14'6" (6.02m x 4.42m)

Ensuite

Bedroom Two

15'8" x 13'6" (4.80m x 4.12m)

Bedroom Three

14'6" x 11'3" (4.42m x 3.43m)