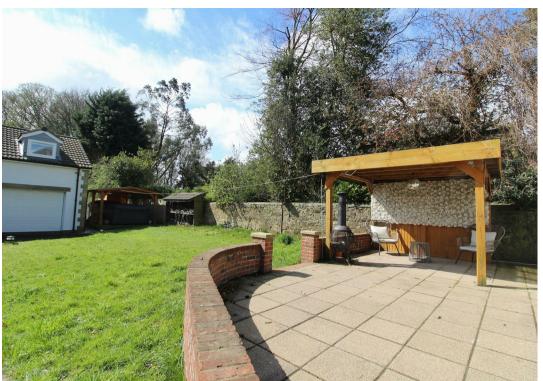

A standout feature of this home is the fully self contained "granny annex" located above the detached double garage. Complete with its own kitchen, shower room, and private garden area, it's perfect for extended family, guests, or as a separate workspace.