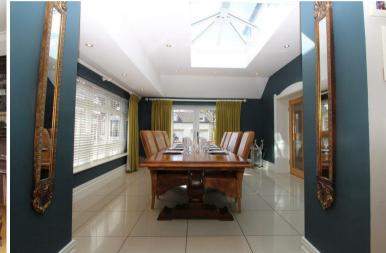

Inside, the home is immaculately maintained and thoughtfully upgraded throughout, offering a blend of modern comfort and charming character. At the heart of the home is an impressive open-plan kitchen and dining area featuring a central island, granite worktops, and a cosy log-burning stove, perfect for family meals or relaxed entertaining. The property boasts four versatile reception rooms, including a spacious lounge with wood flooring and a feature log burner, a bright sunroom with direct access to the south-facing rear garden, a dedicated dining room with large windows overlooking the garden and a flexible games room/family room that completes the expansive ground floor layout. Upstairs, you'll find four generously sized bedrooms. The master suite includes built-in wardrobes, a walk-in closet, and a private ensuite. Bedroom two features a decorative fireplace, and bedroom three offers its own ensuite shower room.

Breakfasting Kitchen/Dining Area 27'9" x 14'0" (8.46m x 4.29m)

Lounge 22'8" x 18'11" (6.93m x 5.77m)

Dining Room 16'6" x 13'3" (5.03m x 4.04m)

Games Room 15'10" x 13'6" (4.83m x 4.12m)

Garden Room 15'8" x 16'4" (4.80m x 5.00m)