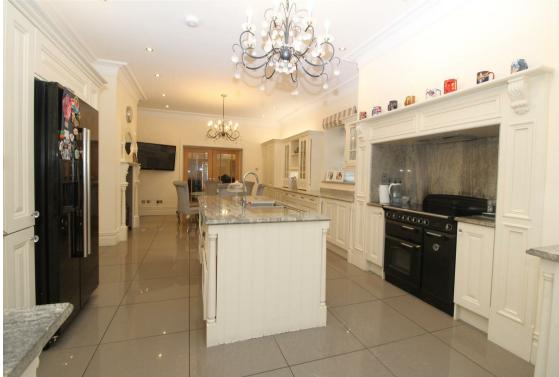

Inside, the home is immaculately maintained and thoughtfully upgraded throughout, offering a blend of modern comfort and charming character. At the heart of the home is an impressive open-plan kitchen and dining area featuring a central island, granite worktops, and a cosy log-burning stove, perfect for family meals or relaxed entertaining. The property boasts four versatile reception rooms, including a spacious lounge with wood flooring and a feature log burner, a bright sunroom with direct access to the south-facing rear garden, a dedicated dining room with large windows overlooking the garden and a flexible games room/family room that completes the expansive ground floor layout. Upstairs, you'll find four generously sized bedrooms. The master suite includes built-in wardrobes, a walk-in closet, and a private ensuite. Bedroom two features a decorative fireplace, and bedroom three offers its own ensuite shower room.

Breakfasting Kitchen/Dining Area 27'9" x 14'0" (8.46m x 4.29m)

Lounge 22'8" x 18'11" (6.93m x 5.77m)

Dining Room 16'6" x 13'3" (5.03m x 4.04m)

Games Room 15'10" x 13'6" (4.83m x 4.12m)

Garden Room 15'8" x 16'4" (4.80m x 5.00m)