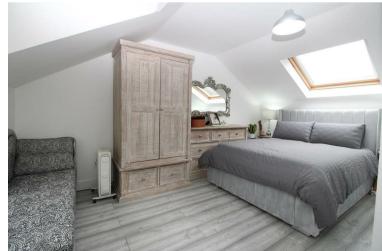

Inside, the home is immaculately maintained and thoughtfully upgraded throughout, offering a blend of modern comfort and charming character. At the heart of the home is an impressive open-plan kitchen and dining area featuring a central island, granite worktops, and a cosy log-burning stove, perfect for family meals or relaxed entertaining. The property boasts four versatile reception rooms, including a spacious lounge with wood flooring and a feature log burner, a bright sunroom with direct access to the south-facing rear garden, a dedicated dining room with large windows overlooking the garden and a flexible games room/family room that completes the expansive ground floor layout. Upstairs, you'll find four generously sized bedrooms. The master suite includes built-in wardrobes, a walk-in closet, and a private ensuite. Bedroom two features a decorative fireplace, and bedroom three offers its own ensuite shower room.

Utility Room 8'9" x 7'6" (2.67m x 2.29m)

First Floor Landing

Bedroom One 19'9" x 14'6" (6.02m x 4.42m)

Ensuite

Bedroom Two

15'8" x 13'6" (4.80m x 4.12m)

Bedroom Three

14'6" x 11'3" (4.42m x 3.43m)