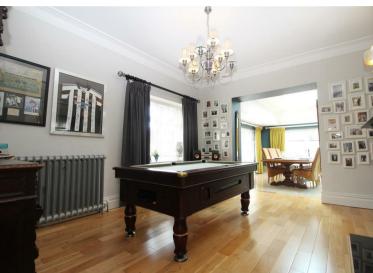

Inside, the home is immaculately maintained and thoughtfully upgraded throughout, offering a blend of modern comfort and charming character. At the heart of the home is an impressive open-plan kitchen and dining area featuring a central island, granite worktops, and a cosy log-burning stove, perfect for family meals or relaxed entertaining. The property boasts four versatile reception rooms, including a spacious lounge with wood flooring and a feature log burner, a bright sunroom with direct access to the south-facing rear garden, a dedicated dining room with large windows overlooking the garden and a flexible games room/family room that completes the expansive ground floor layout. Upstairs, you'll find four generously sized bedrooms. The master suite includes built-in wardrobes, a walk-in closet, and a private ensuite. Bedroom two features a decorative fireplace, and bedroom three offers its own ensuite shower room.

Breakfasting Kitchen/Dining Area 27'9" x 14'0" (8.46m x 4.29m)

Lounge 22'8" x 18'11" (6.93m x 5.77m)

Dining Room 16'6" x 13'3" (5.03m x 4.04m)

Games Room 15'10" x 13'6" (4.83m x 4.12m)

Garden Room 15'8" x 16'4" (4.80m x 5.00m)