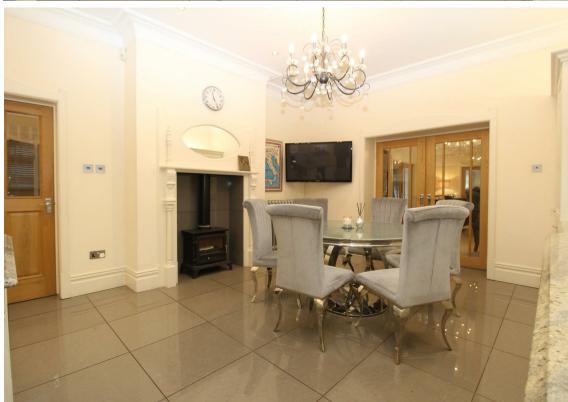

Inside, the home is immaculately maintained and thoughtfully upgraded throughout, offering a blend of modern comfort and charming character. At the heart of the home is an impressive open-plan kitchen and dining area featuring a central island, granite worktops, and a cosy log-burning stove, perfect for family meals or relaxed entertaining. The property boasts four versatile reception rooms, including a spacious lounge with wood flooring and a feature log burner, a bright sunroom with direct access to the south-facing rear garden, a dedicated dining room with large windows overlooking the garden and a flexible games room/family room that completes the expansive ground floor layout. Upstairs, you'll find four generously sized bedrooms. The master suite includes built-in wardrobes, a walk-in closet, and a private ensuite. Bedroom two features a decorative fireplace, and bedroom three offers its own ensuite shower room.

Breakfasting Kitchen/Dining Area 27'9" x 14'0" (8.46m x 4.29m)

Lounge 22'8" x 18'11" (6.93m x 5.77m)

Dining Room 16'6" x 13'3" (5.03m x 4.04m)

Games Room 15'10" x 13'6" (4.83m x 4.12m)

Garden Room 15'8" x 16'4" (4.80m x 5.00m)