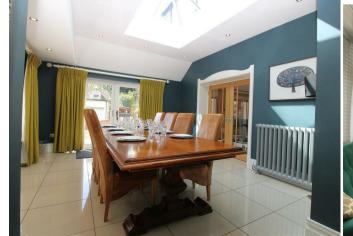

Inside, the home is immaculately maintained and thoughtfully upgraded throughout, offering a blend of modern comfort and charming character. At the heart of the home is an impressive open-plan kitchen and dining area featuring a central island, granite worktops, and a cosy log-burning stove, perfect for family meals or relaxed entertaining. The property boasts four versatile reception rooms, including a spacious lounge with wood flooring and a feature log burner, a bright sunroom with direct access to the south-facing rear garden, a dedicated dining room with large windows overlooking the garden and a flexible games room/family room that completes the expansive ground floor layout. Upstairs, you'll find four generously sized bedrooms. The master suite includes built-in wardrobes, a walk-in closet, and a private ensuite. Bedroom two features a decorative fireplace, and bedroom three offers its own ensuite shower room.

Breakfasting Kitchen/Dining Area 27'9" x 14'0" (8.46m x 4.29m)

Lounge 22'8" x 18'11" (6.93m x 5.77m)

Dining Room 16'6" x 13'3" (5.03m x 4.04m)

Games Room 15'10" x 13'6" (4.83m x 4.12m)

Garden Room 15'8" x 16'4" (4.80m x 5.00m)