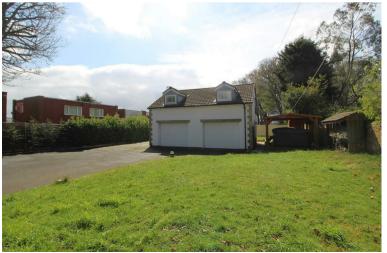

A standout feature of this home is the fully self contained "granny annex" located above the detached double garage. Complete with its own kitchen, shower room, and private garden area, it's perfect for extended family, guests, or as a separate workspace.

Ensuite

Bedroom Four

9'10" x 11'6" (3.02m x 3.51m)

Bathroom

7'10" x 13'5" (2.39m x 4.09m)

External

Double Garage

20'8" x 27'7" (6.30m x 8.41m)