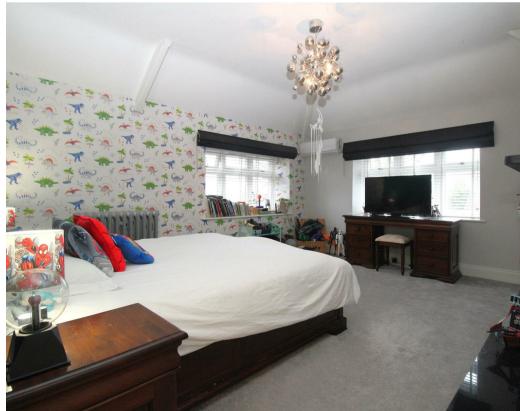

Inside, the home is immaculately maintained and thoughtfully upgraded throughout, offering a blend of modern comfort and charming character. At the heart of the home is an impressive open-plan kitchen and dining area featuring a central island, granite worktops, and a cosy log-burning stove, perfect for family meals or relaxed entertaining. The property boasts four versatile reception rooms, including a spacious lounge with wood flooring and a feature log burner, a bright sunroom with direct access to the south-facing rear garden, a dedicated dining room with large windows overlooking the garden and a flexible games room/family room that completes the expansive ground floor layout. Upstairs, you'll find four generously sized bedrooms. The master suite includes built-in wardrobes, a walk-in closet, and a private ensuite. Bedroom two features a decorative fireplace, and bedroom three offers its own ensuite shower room.

Utility Room 8'9" x 7'6" (2.67m x 2.29m)

First Floor Landing

Bedroom One 19'9" x 14'6" (6.02m x 4.42m)

Ensuite

Bedroom Two

15'8" x 13'6" (4.80m x 4.12m)

Bedroom Three

14'6" x 11'3" (4.42m x 3.43m)