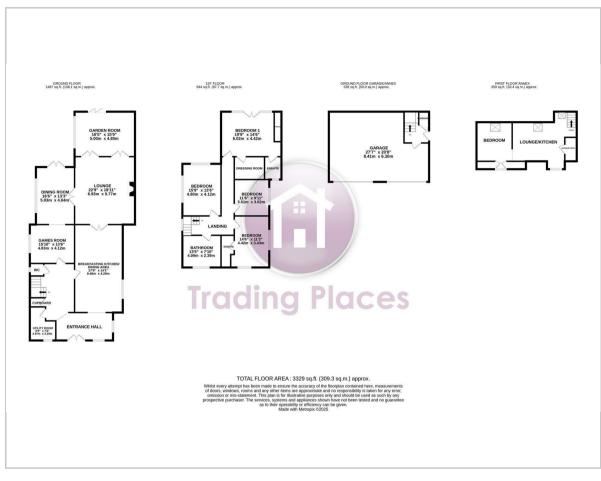

Breakfasting Kitchen/Dining Area 27'9" x 14'0" (8.46m x 4.29m)

Lounge 22'8" x 18'11" (6.93m x 5.77m)

Dining Room 16'6" x 13'3" (5.03m x 4.04m)

Games Room 15'10" x 13'6" (4.83m x 4.12m)

Garden Room 15'8" x 16'4" (4.80m x 5.00m)

Utility Room 8'9" x 7'6" (2.67m x 2.29m)

First Floor Landing

Bedroom One 19'9" x 14'6" (6.02m x 4.42m)

Ensuite

Bedroom Two

15'8" x 13'6" (4.80m x 4.12m)

Bedroom Three

14'6" x 11'3" (4.42m x 3.43m)

Ensuite

Bedroom Four

9'10" x 11'6" (3.02m x 3.51m)

Bathroom

7'10" x 13'5" (2.39m x 4.09m)

External

Double Garage

20'8" x 27'7" (6.30m x 8.41m)

Separate Annex

Entrance

Lounge/Kitchen - 5.26m x 5.44m

Bedroom One - 2.92m x 5.69m

Bathroom

Floor Plan Area Map