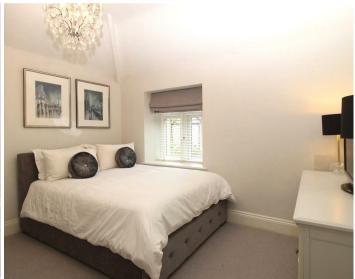

Inside, the home is immaculately maintained and thoughtfully upgraded throughout, offering a blend of modern comfort and charming character. At the heart of the home is an impressive open-plan kitchen and dining area featuring a central island, granite worktops, and a cosy log-burning stove, perfect for family meals or relaxed entertaining. The property boasts four versatile reception rooms, including a spacious lounge with wood flooring and a feature log burner, a bright sunroom with direct access to the south-facing rear garden, a dedicated dining room with large windows overlooking the garden and a flexible games room/family room that completes the expansive ground floor layout. Upstairs, you'll find four generously sized bedrooms. The master suite includes built-in wardrobes, a walk-in closet, and a private ensuite. Bedroom two features a decorative fireplace, and bedroom three offers its own ensuite shower room.

Ensuite

Bedroom Four

9'10" x 11'6" (3.02m x 3.51m)

Bathroom

7'10" x 13'5" (2.39m x 4.09m)

External

Double Garage

20'8" x 27'7" (6.30m x 8.41m)