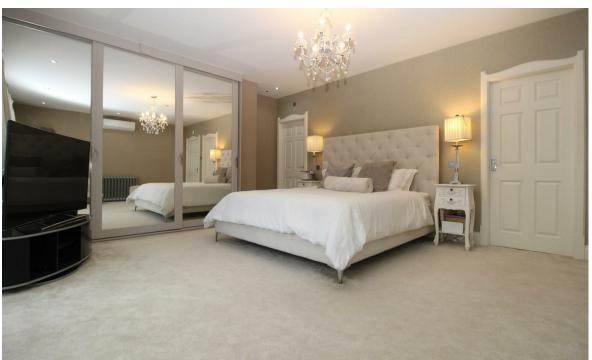

Inside, the home is immaculately maintained and thoughtfully upgraded throughout, offering a blend of modern comfort and charming character. At the heart of the home is an impressive open-plan kitchen and dining area featuring a central island, granite worktops, and a cosy log-burning stove, perfect for family meals or relaxed entertaining. The property boasts four versatile reception rooms, including a spacious lounge with wood flooring and a feature log burner, a bright sunroom with direct access to the south-facing rear garden, a dedicated dining room with large windows overlooking the garden and a flexible games room/family room that completes the expansive ground floor layout. Upstairs, you'll find four generously sized bedrooms. The master suite includes built-in wardrobes, a walk-in closet, and a private ensuite. Bedroom two features a decorative fireplace, and bedroom three offers its own ensuite shower room.

Utility Room 8'9" x 7'6" (2.67m x 2.29m)

First Floor Landing

Bedroom One 19'9" x 14'6" (6.02m x 4.42m)

Ensuite

Bedroom Two

15'8" x 13'6" (4.80m x 4.12m)

Bedroom Three

14'6" x 11'3" (4.42m x 3.43m)