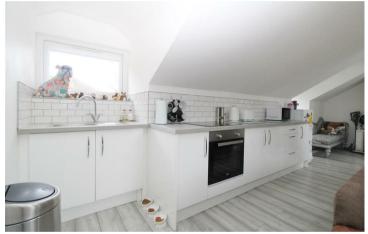

A standout feature of this home is the fully self contained "granny annex" located above the detached double garage. Complete with its own kitchen, shower room, and private garden area, it's perfect for extended family, guests, or as a separate workspace.

Separate Annex

Entrance

Lounge/Kitchen - 5.26m x 5.44m

Bedroom One - 2.92m x 5.69m

Bathroom

Floor Plan Area Map