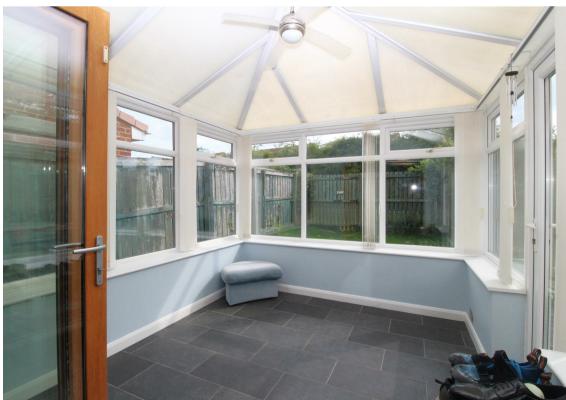

vailable unfurnished from mid to late May 2025. EPC Rating C. Council Tax Band C.

### Entrance Porch

Welcoming porch with hardwood front door with glazed inserts allowing for natural light. Further inner door to living room.

#### Living Room

Spacious front facing living room with door leading to kitchen diner, downstairs WC and stairs to first floor.

#### Kitchen Diner

Rear facing kitchen diner with wall base draw units with matching worktops. Integrated appliances include dishwasher, fridge, microwave, oven, hob and extractor.

#### Conservatory

Great additional space to this modern family home.

#### Downstairs WC

Great addition to ground floor with low level WC and wash basin.

#### Landing

Doors to all bedrooms and family bathroom. Storage cupboard and loft access.













## Bedroom One

To the front of the property is bedroom one which benefits from additional built in storage cupboards. Single radiator, UPVC double glazed window and door to en-suite.

### En-suite

Modern en-suite with shower enclosure, low level WC and pedestal wash basin. Tiled walls and floors, UPVC double glazed window with obscure glass.

#### Bedroom Two

To the rear of the property is bedroom two with UPVC double glazed window and single radiator.

#### Bedroom Three

To the rear of the property is bedroom three with UPVC double glazed window and single radiator.

# Family Bathroom

Modern family bathroom with shower over bath, low level WC and vanity wash basin.

## Garage

Up and over garage door. Inner door from hallway leading to garage which has plumbing for washing machine