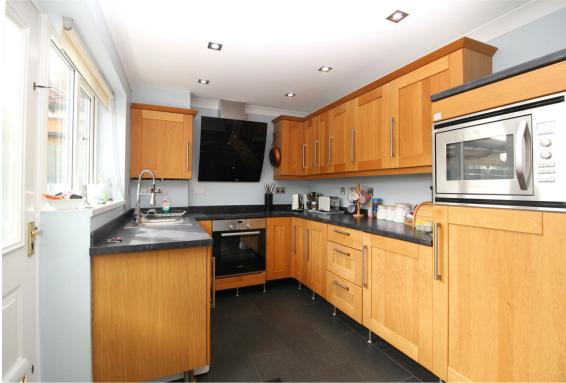

#### Kitchen Diner

Rear facing kitchen diner with wall base draw units with matching worktops. Integrated appliances include dishwasher, fridge, microwave, oven, hob and extractor.