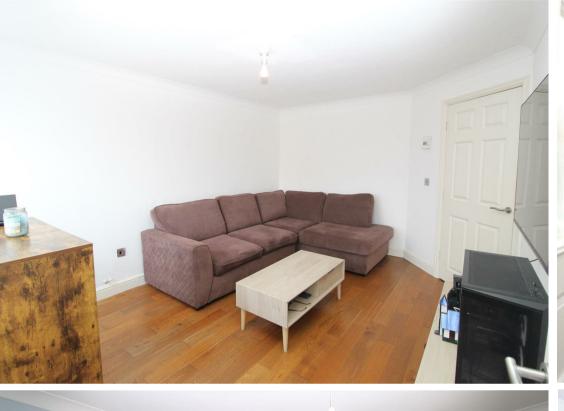

#### Living Room

Spacious front facing living room with door leading to kitchen diner, downstairs WC and stairs to first floor.