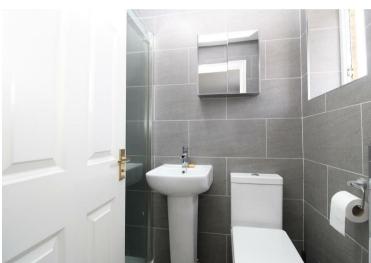

### En-suite

Modern en-suite with shower enclosure, low level WC and pedestal wash basin. Tiled walls and floors, UPVC double glazed window with obscure glass.