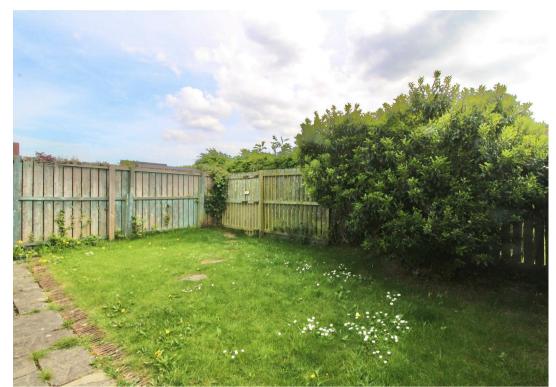

511189.

Available unfurnished from mid to late May 2025. EPC Rating C. Council Tax Band C.

### Entrance Porch

Welcoming porch with hardwood front door with glazed inserts allowing for natural light. Further inner door to living room.

#### Living Room

Spacious front facing living room with door leading to kitchen diner, downstairs WC and stairs to first floor.

#### Kitchen Diner

Rear facing kitchen diner with wall base draw units with matching worktops. Integrated appliances include dishwasher, fridge, microwave, oven, hob and extractor.

#### Conservatory

Great additional space to this modern family home.

#### Downstairs WC

Great addition to ground floor with low level WC and wash basin.

#### Landing

Doors to all bedrooms and family bathroom. Storage cupboard and loft access.













## Bedroom One

To the front of the property is bedroom one which benefits from additional built in storage cupboards. Single radiator, UPVC double glazed window and door to en-suite.

### En-suite

Modern en-suite with shower enclosure, low level WC and pedestal wash basin. Tiled walls and floors, UPVC double glazed window with obscure glass.

#### Bedroom Two

To the rear of the property is bedroom two with UPVC double glazed window and single radiator.

#### Bedroom Three

To the rear of the property is bedroom three with UPVC double glazed window and single radiator.

# Family Bathroom

Modern family bathroom with shower over bath, low level WC and vanity wash basin.

## Garage

Up and over garage door. Inner door from hallway leading to garage which has plumbing for washin