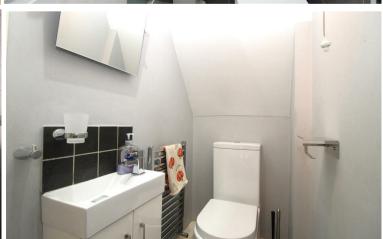

#### Downstairs WC

Great addition to ground floor with low level WC and wash basin.

### En-suite

Modern en-suite with shower enclosure, low level WC and pedestal wash basin. Tiled walls and floors, UPVC double glazed window with obscure glass.