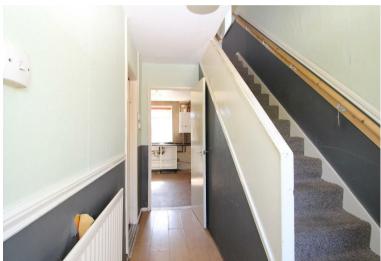

## Entrance Hallway

Entrance through UPVC front door with glazed inserts. Side window allowing for natural light, radiator and doors to kitchen and living room. Stairs to first floor.