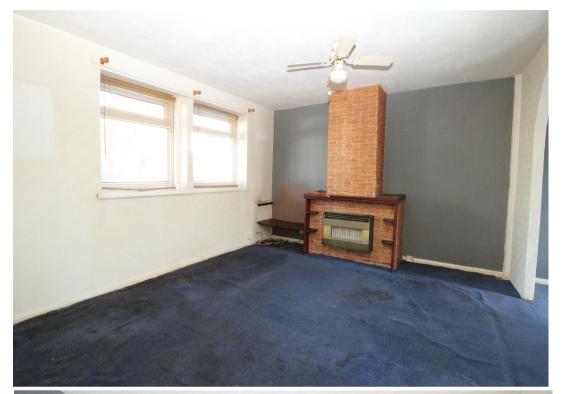

#### Living Room

13'3 x 11'4 (4.04m x 3.45m)

Front facing living room with two double glazed windows and single radiator. Archway to dining room.

# Dining Room

11'3 x 10'1 (3.43m x 3.07m)

Rear facing dining room with door to kitchen and door to rear garden. Double glazed window and single radiator.