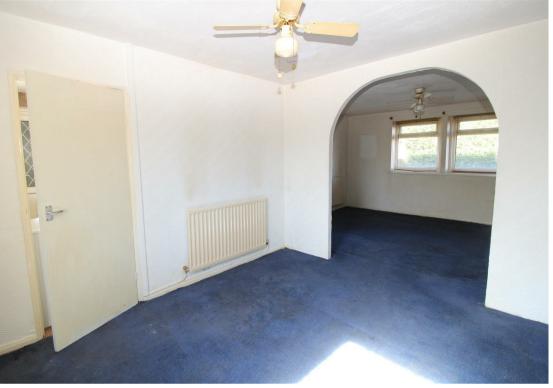

# Dining Room

11'3 x 10'1 (3.43m x 3.07m)

Rear facing dining room with door to kitchen and door to rear garden. Double glazed window and single radiator.

#### Kitchen

11'6 x 9'2 (3.51m x 2.79m)

This functional kitchen is in need of modernisation. UPVC double glazed window to rear garden, radiator and newly fitted wall mounted boiler. Door to outhouse buildings.