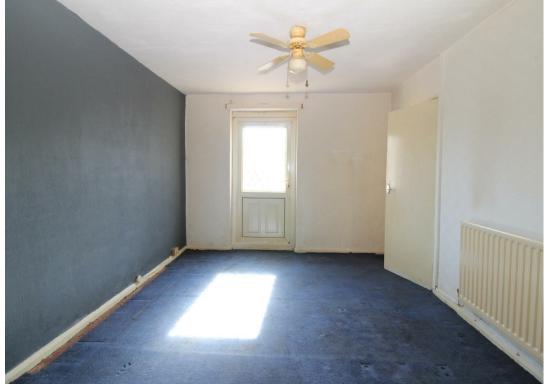

## Bedroom One

# 13'4 x 10'10 (4.06m x 3.30m)

Front facing double bedroom with built in double fitted storage. Double glazed window and single radiator.

## Bedroom Two

# 11'8 x 11'6 (3.56m x 3.51m)

To the rear of the property this double bedroom consisting of two UPVC double glazed window, radiator and storage cupboard.

### Bedroom Three

# 8'3 x 8'1 (2.51m x 2.46m)

Single bedroom to the front of property with UPVC double glazed window and single radiator.