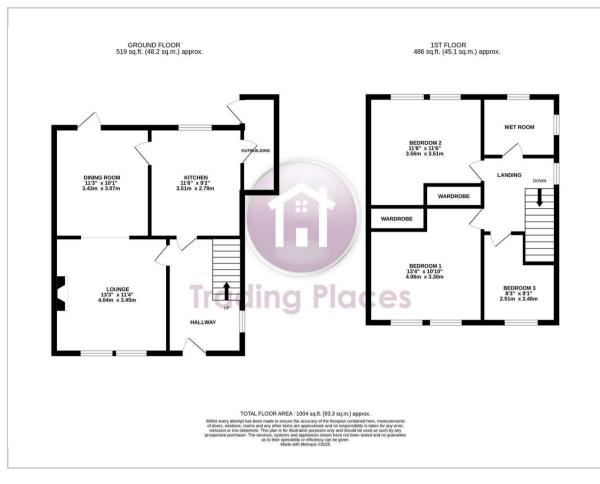

Floor Plan Area Map

This semi detached property briefly comprises; entrance hallway, living room, dining room, kitchen, three bedrooms and a family bathroom. Externally, there is a driveway for parking and a substantial corner garden plot. To the rear is a private smaller outside paved area.

## Entrance Hallway

Entrance through UPVC front door with glazed inserts. Side window allowing for natural light, radiator and doors to kitchen and living room. Stairs to first floor.

#### Living Room

13'3 x 11'4 (4.04m x 3.45m)

Front facing living room with two double glazed windows and single radiator. Archway to dining room.

# Dining Room

11'3 x 10'1 (3.43m x 3.07m)

Rear facing dining room with door to kitchen and door to rear garden. Double glazed window and single radiator.

#### Kitchen

11'6 x 9'2 (3.51m x 2.79m)

This functional kitchen is in need of modernisation. UPVC double glazed window to rear garden, radiator and newly fitted wall mounted boiler. Door to outhouse buildings.

## Bedroom One

# 13'4 x 10'10 (4.06m x 3.30m)

Front facing double bedroom with built in double fitted storage. Double glazed window and single radiator.

## Bedroom Two

# 11'8 x 11'6 (3.56m x 3.51m)

To the rear of the property this double bedroom consisting of two UPVC double glazed window, radiator and storage cupboard.

### Bedroom Three

# 8'3 x 8'1 (2.51m x 2.46m)

Single bedroom to the front of property with UPVC double glazed window and single radiator.

#### Bathroom

Modern wet room with walk in shower, low level WC and wash basin. Two double glazed UPVC windows to side and rear.