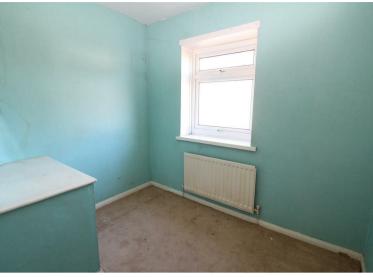

## Bedroom Two

# 11'8 x 11'6 (3.56m x 3.51m)

To the rear of the property this double bedroom consisting of two UPVC double glazed window, radiator and storage cupboard.