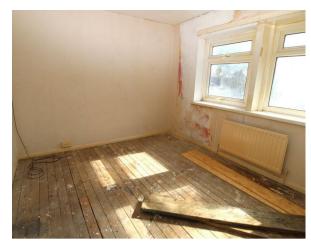

### Bedroom Three

# 8'3 x 8'1 (2.51m x 2.46m)

Single bedroom to the front of property with UPVC double glazed window and single radiator.