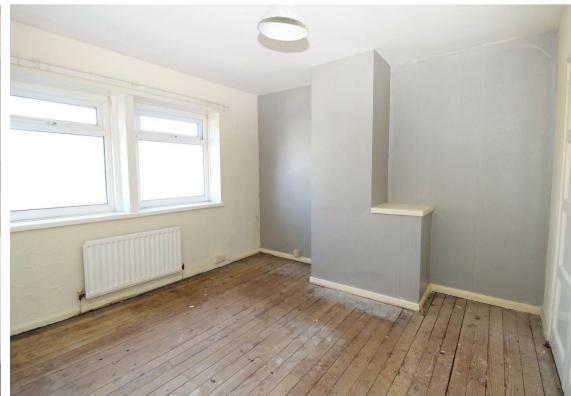

## Bedroom One

# 13'4 x 10'10 (4.06m x 3.30m)

Front facing double bedroom with built in double fitted storage. Double glazed window and single radiator.

## Bedroom Two

# 11'8 x 11'6 (3.56m x 3.51m)

To the rear of the property this double bedroom consisting of two UPVC double glazed window, radiator and storage cupboard.