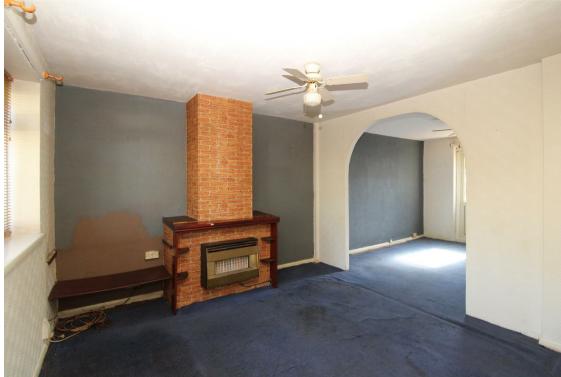

#### Living Room

13'3 x 11'4 (4.04m x 3.45m)

Front facing living room with two double glazed windows and single radiator. Archway to dining room.

# Dining Room

11'3 x 10'1 (3.43m x 3.07m)

Rear facing dining room with door to kitchen and door to rear garden. Double glazed window and single radiator.