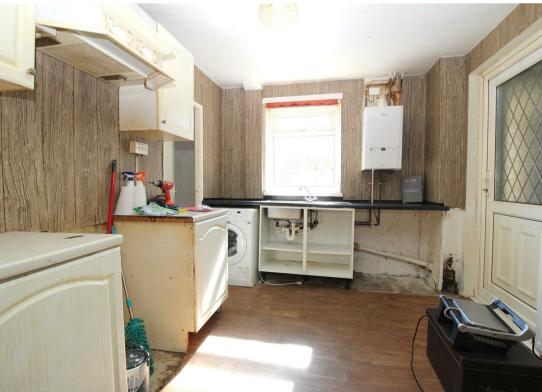

#### Kitchen

11'6 x 9'2 (3.51m x 2.79m)

This functional kitchen is in need of modernisation. UPVC double glazed window to rear garden, radiator and newly fitted wall mounted boiler. Door to outhouse buildings.