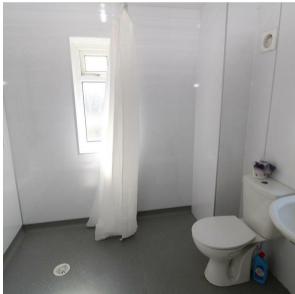

#### Bathroom

Modern wet room with walk in shower, low level WC and wash basin. Two double glazed UPVC windows to side and rear.