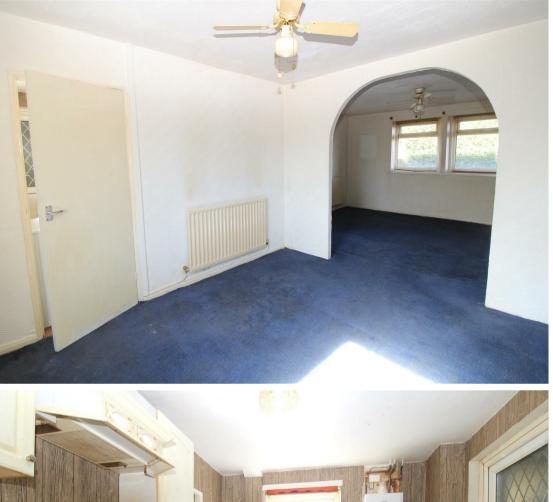

## Dining Room

## 11'3 x 10'1 (3.43m x 3.07m )

Rear facing dining room with door to kitchen and door to rear garden. Double glazed window and single radiator.

## Kitchen

## 11'6 x 9'2 (3.51m x 2.79m)

This functional kitchen is in need of modernisation. UPVC double glazed window to rear garden, radiator and newly fitted wall mounted boiler. Door to outhouse buildings.