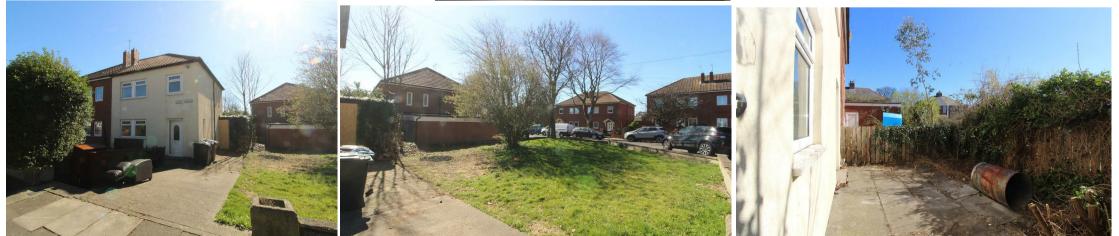

#### Front Gardens

The front gardens are laid to lawn and have a path and driveway to front of house and outhouses to side of property.

#### Side Gardens

This exceptional plot offers so much potential to the side of the property.

#### Rear Gardens

Accessed from the outhouses and dining room this well maintained paved garden with fenced boundaries.