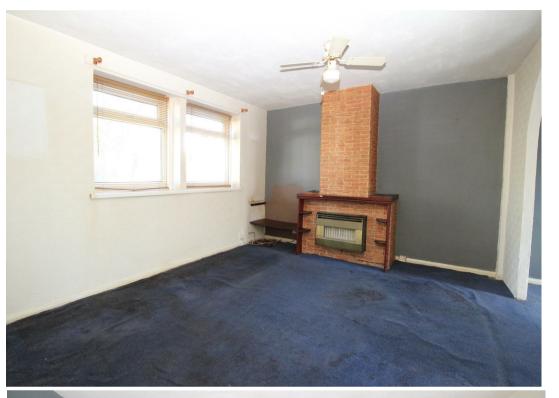

## Living Room

## 13'3 x 11'4 (4.04m x 3.45m)

Front facing living room with two double glazed windows and single radiator. Archway to dining room.