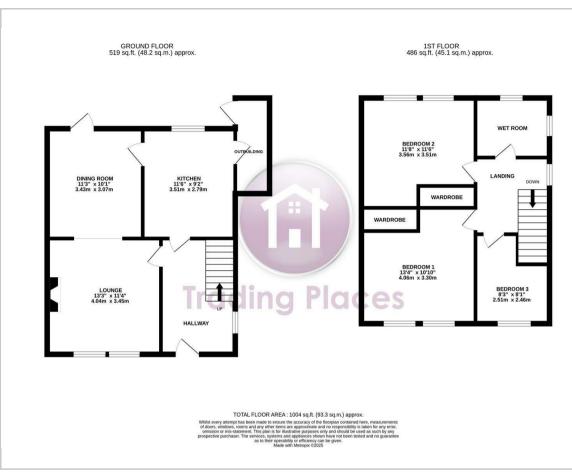

uble glazed window, radiator and storage cupboard.

#### Bedroom Three

## 8'3 x 8'1 (2.51m x 2.46m)

Single bedroom to the front of property with UPVC double glazed window and single radiator.

#### Bathroom

Modern wet room with walk in shower, low level WC and wash basin. Two double glazed UPVC windows to side and rear.

#### Front Gardens

The front gardens are laid to lawn and have a path and driveway to front of house and outhouses to side of property.

#### Side Gardens

This exceptional plot offers so much potential to the side of the property.

#### Rear Gardens

Accessed from the outhouses and dining room this well maintained paved garden with fenced boundaries.

#### Agents Notes

Please note that this property is non standard construction.











## Floor Plan

# Area Map



# Viewing

Please contact our Trading Places Office on 0191 251 1189

if you wish to arrange a viewing appointment for this property or require further information.

These particulars, whilst believed to be accurate are set out as a general outline only for guidance and do not constitute any part of an offer or contract. Intending purchasers should not rely on them as statements of representation of fact, but must satisfy themselves by inspection or otherwise as to their accuracy. No person in this firms employment has the authority to make or give any representation or warranty in respect of the property.

82 Park View, Whitley Bay, Tyne and Wear, NE26 2TH Tel: 0191 251 1189 Email: info@tp-property.co.uk www.tp-property.co.uk



# Energy Efficiency Graph