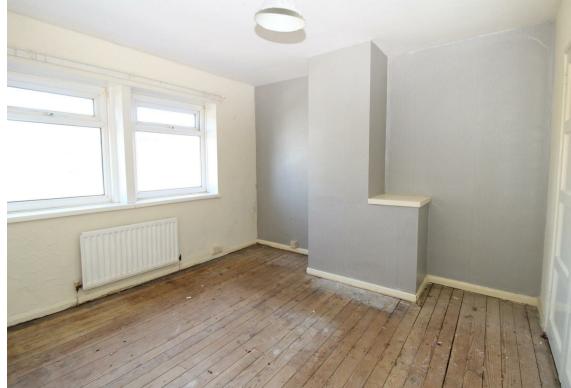

### Bedroom One

## 13'4 x 10'10 (4.06m x 3.30m)

Front facing double bedroom with built in double fitted storage. Double glazed window and single radiator.