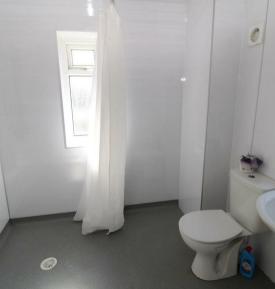

#### Bathroom

Modern wet room with walk in shower, low level WC and wash basin. Two double glazed UPVC windows to side and rear.