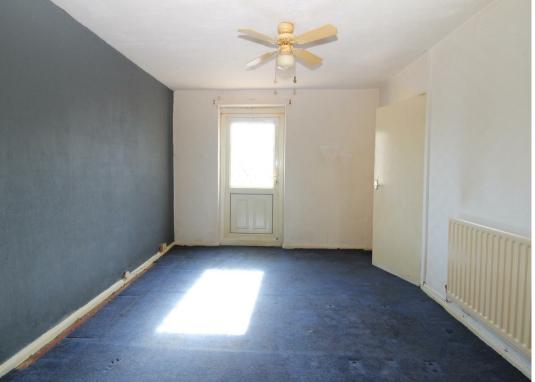

### Bedroom One

## 13'4 x 10'10 (4.06m x 3.30m)

Front facing double bedroom with built in double fitted storage. Double glazed window and single radiator.