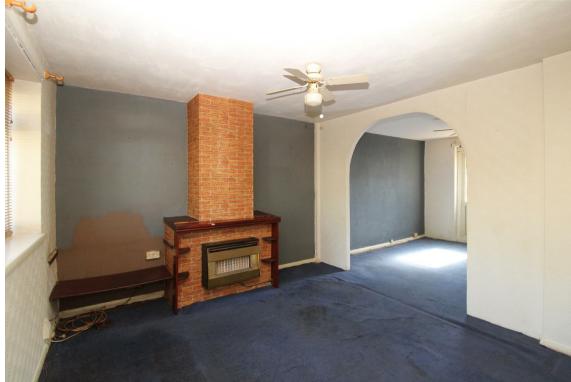

## Living Room

## 13'3 x 11'4 (4.04m x 3.45m)

Front facing living room with two double glazed windows and single radiator. Archway to dining room.