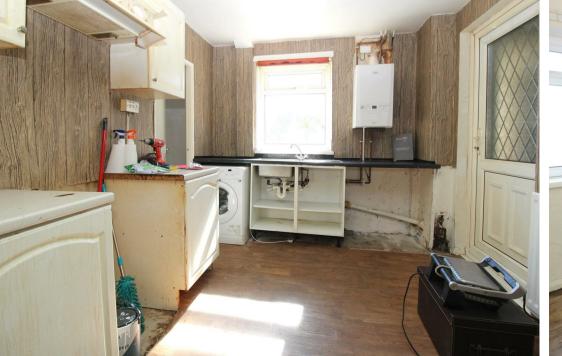

## Kitchen

## 11'6 x 9'2 (3.51m x 2.79m)

This functional kitchen is in need of modernisation. UPVC double glazed window to rear garden, radiator and newly fitted wall mounted boiler. Door to outhouse buildings.