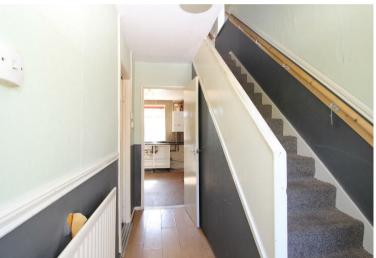

#### Entrance Hallway

Entrance through UPVC front door with glazed inserts. Side window allowing for natural light, radiator and doors to kitchen and living room. Stairs to first floor.