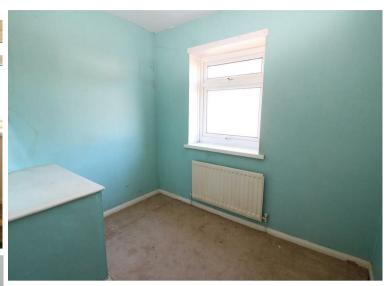

#### Bedroom Three

## 8'3 x 8'1 (2.51m x 2.46m)

Single bedroom to the front of property with UPVC double glazed window and single radiator.