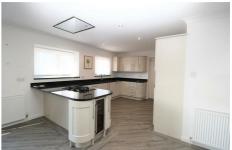

The property is immaculately presented throughout and briefly comprises of: Entrance hallway, open plan lounge and dining kitchen with French doors leading out to the rear garden. Fitted kitchen area with granite work surfaces and integrated appliances, modern family bathroom with four piece suite, three double bedrooms master with fitted wardrobes. Externally there is an enclosed rear garden, garage and double drive for off street parking.

## Kitchen Area

Fitted with a range of cream wood wall and base units with granite work surfaces, built in electric oven, gas hob, , dish washer and coffer machine, double glazed windows to the rear, built in wine fridge, integrated sink and drainer and door to the garage.