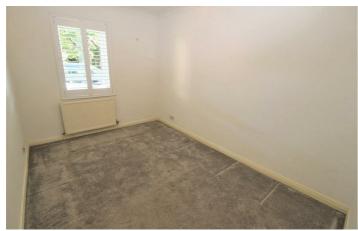

### **Master Bedroom**

Double glazed window to the front with fitted plantation shutters, fitted wardrobes and radiator.

Double glazed window to the front with plantation shutters, built in storage cupboard and radiator.

# **Bedroom Three**

Double glazed window to the front with plantation shutters and radiator.