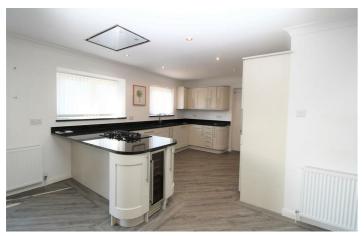

## Kitchen Area

Fitted with a range of cream wood wall and base units with granite work surfaces, built in electric oven, gas hob, , dish washer and coffer machine, double glazed windows to the rear, built in wine fridge, integrated sink and drainer and door to the garage.