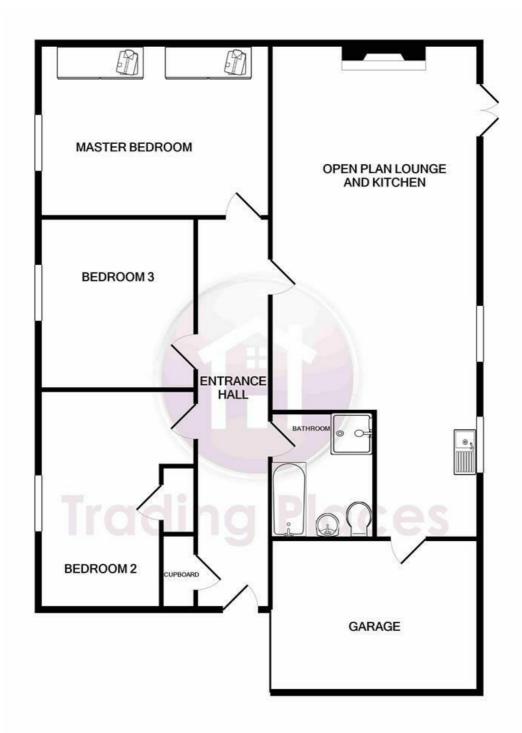

The property is immaculately presented throughout and briefly comprises of: Entrance hallway, open plan lounge and dining kitchen with French doors leading out to the rear garden. Fitted kitchen area with granite work surfaces and integrated appliances, modern family bathroom with four piece suite, three double bedrooms master with fitted wardrobes. Externally there is an enclosed rear garden, garage and double drive for off street parking.

## **Entrance hallway**

Double glazed panel door, built in storage cupboard, doors off to:

# Lounge area

Feature fireplace with stone surround Bedroom Two and hearth and living flame gas fire, double gazed French doors to the rear leading out to the rear garden, radiator, granite breakfast bar leading through to the kitchen area.

## Kitchen Area

Fitted with a range of cream wood wall and base units with granite work surfaces, built in electric oven, gas hob, , dish washer and coffer machine, double glazed windows to the rear, built in wine fridge, integrated sink and drainer and door to the garage.

### **Master Bedroom**

Double glazed window to the front with fitted plantation shutters, fitted wardrobes and radiator.

Double glazed window to the front with plantation shutters, built in storage cupboard and radiator.

# **Bedroom Three**

Double glazed window to the front with plantation shutters and radiator.

## Bathroom/WC

Contemporary modern style bathroom with paneled bath, corner shower cubicle with plumbed shower, vanity wash hand basin, enclosed cistern WC, part tiled walls and

### External

Rear Garden:- Part walled and fenced with patio area, gravel area and planting.

Front Garden:- Graveled to side with trees and planting, Double block paved drive for parking.

### Garage

Single garage to side with up and over garage door, washing machine and tumble dryer.

Directions

# TOTAL APPROX. FLOOR AREA 1327 SQ.FT. (123.3 SQ.M.)

Whilst every attempt has been made to ensure the accuracy of the floor plan contained here, measurements of doors, windows, rooms and any other items are approximate and no responsibility is taken for any error, omission, or mis-statement. This plan is for illustrative purposes only and should be used as such by any prospective purchaser. The services, systems and appliances shown have not been tested and no guarantee as to their operability or efficiency can be given