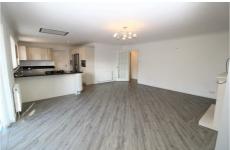

The property is immaculately presented throughout and briefly comprises of: Entrance hallway, open plan lounge and dining kitchen with French doors leading out to the rear garden. Fitted kitchen area with granite work surfaces and integrated appliances, modern family bathroom with four piece suite, three double bedrooms master with fitted wardrobes. Externally there is an enclosed rear garden, garage and double drive for off street parking.

# Lounge area

Feature fireplace with stone surround Bedroom Two and hearth and living flame gas fire, double gazed French doors to the rear leading out to the rear garden, radiator, granite breakfast bar leading through to the kitchen area.

## Kitchen Area

Fitted with a range of cream wood wall and base units with granite work surfaces, built in electric oven, gas hob, , dish washer and coffer machine, double glazed windows to the rear, built in wine fridge, integrated sink and drainer and door to the garage.