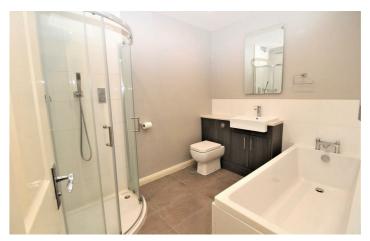

## Bathroom/WC

Contemporary modern style bathroom with paneled bath, corner shower cubicle with plumbed shower, vanity wash hand basin, enclosed cistern WC, part tiled walls and