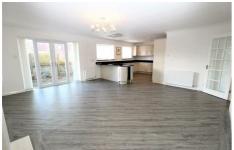

The property is immaculately presented throughout and briefly comprises of: Entrance hallway, open plan lounge and dining kitchen with French doors leading out to the rear garden. Fitted kitchen area with granite work surfaces and integrated appliances, modern family bathroom with four piece suite, three double bedrooms master with fitted wardrobes. Externally there is an enclosed rear garden, garage and double drive for off street parking.

# Lounge area

Feature fireplace with stone surround Bedroom Two and hearth and living flame gas fire, double gazed French doors to the rear leading out to the rear garden, radiator, granite breakfast bar leading through to the kitchen area.

## Kitchen Area

Fitted with a range of cream wood wall and base units with granite work surfaces, built in electric oven, gas hob, , dish washer and coffer machine, double glazed windows to the rear, built in wine fridge, integrated sink and drainer and door to the garage.