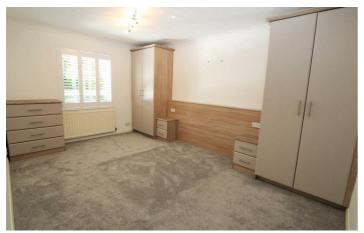

### **Master Bedroom**

Double glazed window to the front with fitted plantation shutters, fitted wardrobes and radiator.

Double glazed window to the front with plantation shutters, built in storage cupboard and radiator.