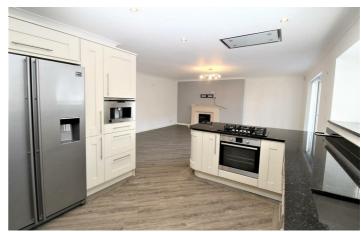

## Kitchen Area

Fitted with a range of cream wood wall and base units with granite work surfaces, built in electric oven, gas hob, , dish washer and coffer machine, double glazed windows to the rear, built in wine fridge, integrated sink and drainer and door to the garage.