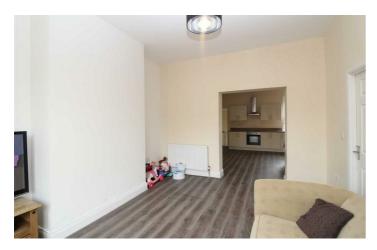

The property briefly comprises staircase up to first floor landing, lounge/dining room through to kitchen with range of cream Shaker style units and laminate flooring running through both rooms, two bedrooms and a four piece suite bathroom, gas central heating and double glazing.