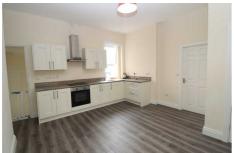

The property briefly comprises staircase up to first floor landing, lounge/dining room through to kitchen with range of cream Shaker style units and laminate flooring running through both rooms, two bedrooms and a four piece suite bathroom, gas central heating and double glazing.