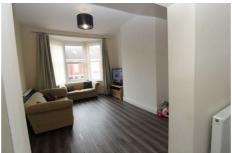

The property briefly comprises staircase up to first floor landing, lounge/dining room through to kitchen with range of cream Shaker style units and laminate flooring running through both rooms, two bedrooms and a four piece suite bathroom, gas central heating and double glazing.