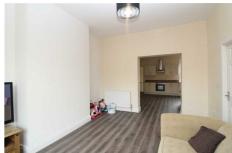

The property briefly comprises staircase up to first floor landing, lounge/dining room through to kitchen with range of cream Shaker style units and laminate flooring running through both rooms, two bedrooms and a four piece suite bathroom, gas central heating and double glazing.