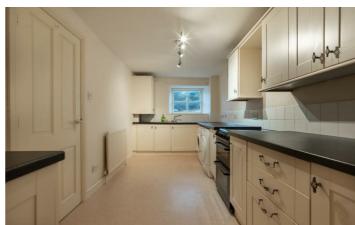

This rare property comprises; two living rooms, one of which could be used as a dining room, modern, fitted kitchen with appliances, stairs to first floor with original wooden beams, neutrally tiled bathroom with shower over bath, four double bedrooms (master bedroom with en-suite). Externally there is a graveled communal courtyard for parking with a good sized rear garden and uninterrupted views over the beautiful Northumberland countryside & the Mitford Estate.