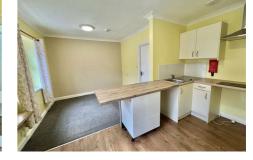

The apartment features an inviting entrance hallway, a spacious lounge benefiting from great natural light and views of the gardens, that opens into the kitchen with a range of wall and floor units, one bedroom and a generous walk-in shower room with wash hand basin and WC. Residents also have access to a communal laundry room and a lovely rear garden.