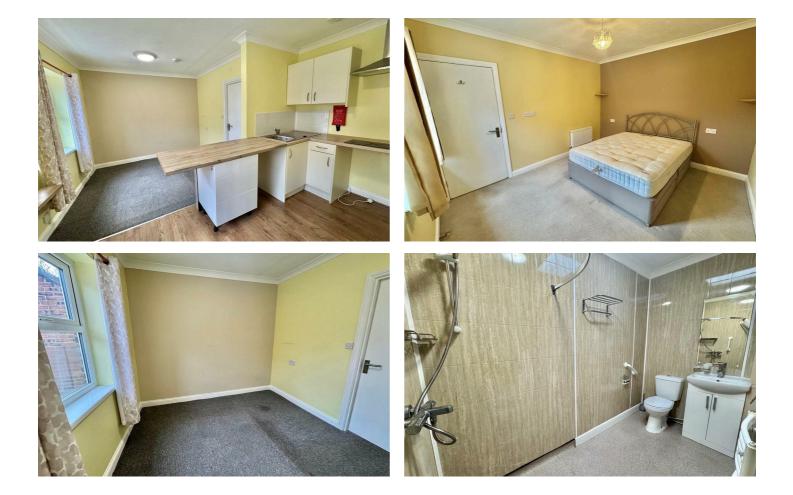

The apartment features an inviting entrance hallway, a spacious lounge benefiting from great natural light and views of the gardens, that opens into the kitchen with a range of wall and floor units, one bedroom and a generous walk-in shower room with wash hand basin and WC. Residents also have access to a communal laundry room and a lovely rear garden.