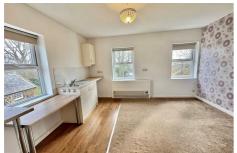

The apartment features an inviting entrance hallway, a spacious lounge benefiting from great natural light and views of the gardens, that opens into the kitchen with a range of wall and floor units, one bedroom and a generous walk-in shower room with wash hand basin and WC. Residents also have access to a communal laundry room and a lovely rear garden.