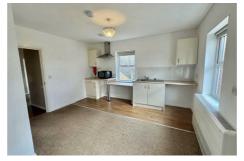

The apartment features an inviting entrance hallway, a spacious lounge benefiting from great natural light and views of the gardens, that opens into the kitchen with a range of wall and floor units, one bedroom and a generous walk-in shower room with wash hand basin and WC. Residents also have access to a communal laundry room and a lovely rear garden.