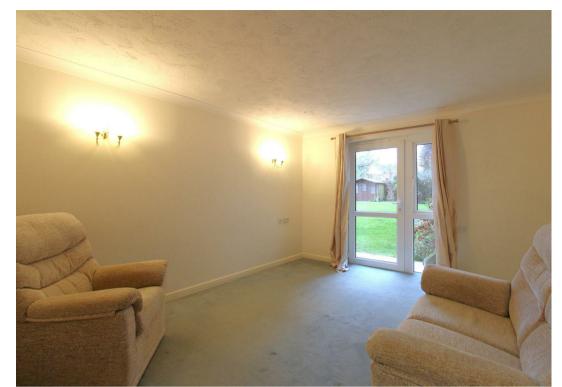

### Living Room

# 14'4 x 11'7 (4.37m x 3.53m)

Homely rear facing living room offering an abundance of natural lighting from double glazed doors leading to communal garden. Electric modern heater, ceiling coving, wall light points and panic alarm. Doors leading through to kitchen.