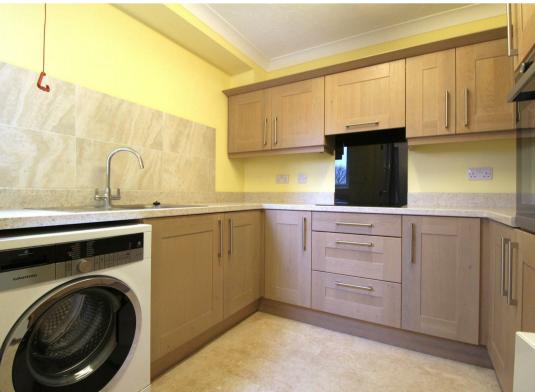

#### Kitchen

## 8'9 x 7'11 (2.67m x 2.41m)

To the rear of the property is this modern functional kitchen. Incorporating wall, base and draw units with matching worktops. Eye level integrated oven and induction hob. Space for fridge freezer and plumbing for washing machine,