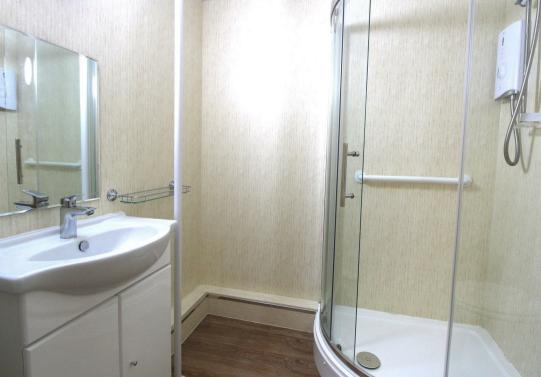

#### Shower Room

The modern shower room incorporates a large shower enclosure with electric shower. Vanity wash basin with storage below and low level WC. Tiled walls, electric heater and extractor fan.