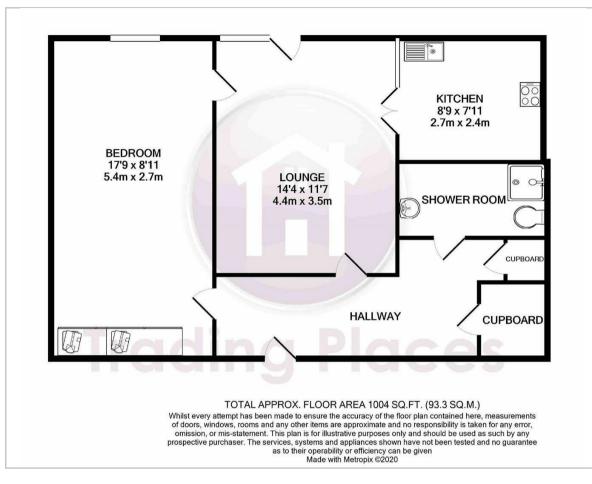

The Bede Court development briefly comprises; communal ground floor entrance area including communal residents lounge with a kitchen, laundry room, internal refuse room and stair/lift access to upper floors. This ground floor apartment benefits from entrance hallway, spacious living room, kitchen, master bedroom and shower room.

#### Hallway

Private front entrance door opening to welcoming hallway with two built in storage cupboard and ceiling coving. Doors leading to living room, master bedroom and shower room. Panic glarm fitted to wall.

### Living Room

# 14'4 x 11'7 (4.37m x 3.53m)

Homely rear facing living room offering an abundance of natural lighting from double glazed doors leading to communal garden. Electric modern heater, ceiling coving, wall light points and panic alarm. Doors leading through to kitchen.

#### Kitchen

## 8'9 x 7'11 (2.67m x 2.41m)

To the rear of the property is this modern functional kitchen. Incorporating wall, base and draw units with matching worktops. Eye level integrated oven and induction hob. Space for fridge freezer and plumbing for washing machine,

#### Master Bedroom

## 17'9 x 8'11 (5.41m x 2.72m)

This generous size bedroom has a double glazed window looking on to communal rear gardens. This room is bright and airy. Fitted wardrobes, ceiling coving, wall mounted electric modern heater.

#### Shower Room

The modern shower room incorporates a large shower enclosure with electric shower. Vanity wash basin with storage below and low level WC. Tiled walls, electric heater and extractor fan.

#### Leasehold Details

Age Restriction - Over 60's Only Lease Term - 125 years from 1 May 1997 Annual Ground Rent - £540.00 Annual Service Charge - £2338.16 Floor Plan Area Map