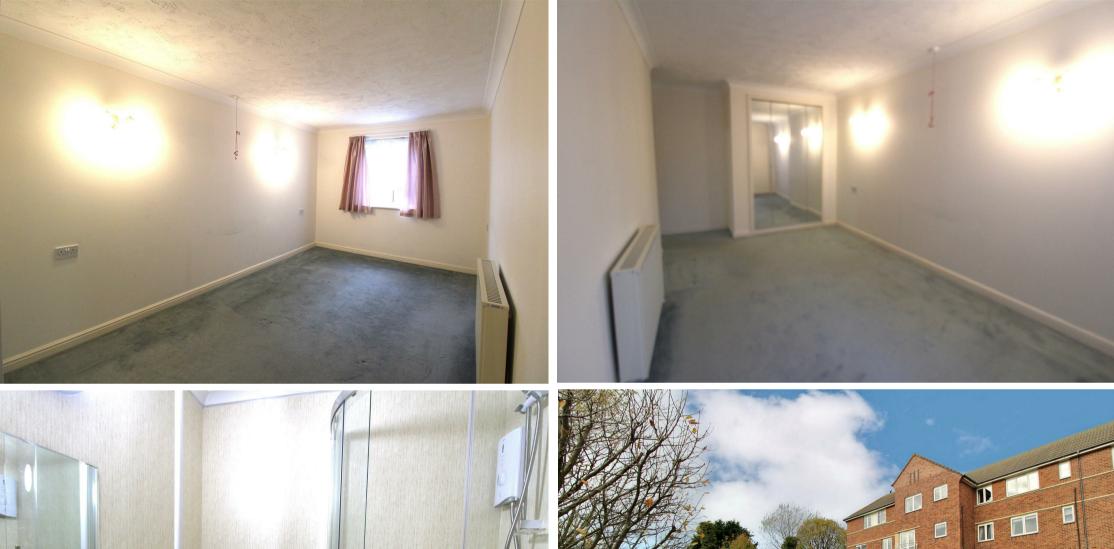

#### Master Bedroom

## 17'9 x 8'11 (5.41m x 2.72m)

This generous size bedroom has a double glazed window looking on to communal rear gardens. This room is bright and airy. Fitted wardrobes, ceiling coving, wall mounted electric modern heater.

#### Shower Room

The modern shower room incorporates a large shower enclosure with electric shower. Vanity wash basin with storage below and low level WC. Tiled walls, electric heater and extractor fan.

#### External

Bede Court is set in beautifully maintained grounds - with a beautiful mainly grassed rear garden for residents to enjoy and benefitting from a westerly aspect. To the front of the development is resident and visitor parking.