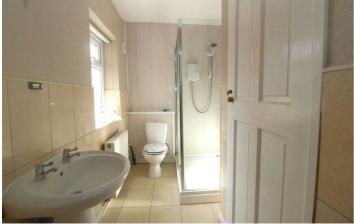

#### Bathroom/Shower Room

A pleasant three piece bathroom with electric shower, wash hand basin with stainless steel taps, close coupled WC, double radiator, tiled floor and partial tiled walls, elevation, extractor fan, and storage