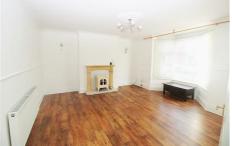

### Living Room 16'0" x 13'1" (4.90 x 4.01)

A lovely bright and spacious room with an abundance of natural light via the upvc bay window, radiator, central light, coving, laminate floor.

- Off street Parking Via Garage Door to parking
- Well Presented Throughout