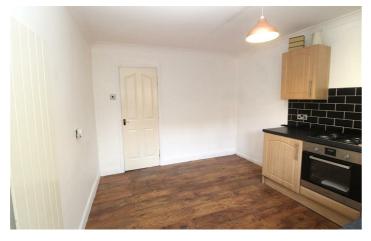

Inside, you will find a larger than average dining kitchen, ideal for family gatherings or culinary enthusiasts who appreciate ample space for cooking and dining. The layout of the home is thoughtfully designed, ensuring a comfortable flow throughout. As an end of terrace property, it benefits from additional privacy and natural light, enhancing the overall living experience.

#### **Dining Kitchen**

With ample space for dining table and chairs, and direct access to the comprising; Double shower cubicle pleasant rear Yarden, this lovely room has a good range of wall and base units, rolled top work surface, tiled splash backs, integrated electric oven and 4 burner gas hob, double glazed window to the rear stainless steel sink with drainer board and mixer tap, feature coving, cupboard. central light, window overlooking the rear. and door to rear.