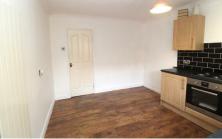

#### **Dining Kitchen**

With ample space for dining table and chairs, and direct access to the comprising; Double shower cubicle pleasant rear Yarden, this lovely room has a good range of wall and base units, rolled top work surface, tiled splash backs, integrated electric oven and 4 burner gas hob, double glazed window to the rear stainless steel sink with drainer board and mixer tap, feature coving, cupboard. central light, window overlooking the rear. and door to rear.