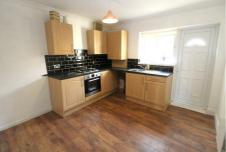

#### **Dining Kitchen**

With ample space for dining table and chairs, and direct access to the comprising; Double shower cubicle pleasant rear Yarden, this lovely room has a good range of wall and base units, rolled top work surface, tiled splash backs, integrated electric oven and 4 burner gas hob, double glazed window to the rear stainless steel sink with drainer board and mixer tap, feature coving, cupboard. central light, window overlooking the rear. and door to rear.