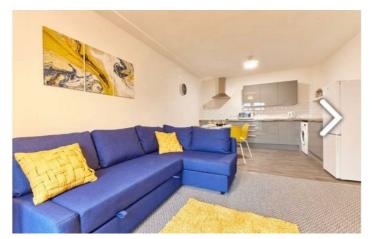

The property must be viewed to fully appreciate the furnishings and spacious accommodation on offer, allocated parking in front of the building. Briefly comprises; Entrance hallway with doors off to all rooms, a fully equipped kitchen with integrated appliances, generously proportioned lounge, two bedrooms and a family bathroom.

## 15 Druridge House, Mindrum Terrace, NE29 7AL

2

- Spacious Top Floor Flat
- Two Bedrooms
- Family Bathroom
- Fully Furnished
- Excellent Public Transport Links Available Immediately
- Open Plan Lounge & Kitchen
- Residents & Visitors Parking
- Council Tax Band A