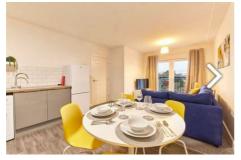

The property must be viewed to fully appreciate the furnishings and spacious accommodation on offer, allocated parking in front of the building. Briefly comprises; Entrance hallway with doors off to all rooms, a fully equipped kitchen with integrated appliances, generously proportioned lounge, two bedrooms and a family bathroom.

## 15 Druridge House, Mindrum Terrace, NE29 7AL

2

- Spacious Top Floor Flat
- Two Bedrooms
- Family Bathroom
- Fully Furnished
- Excellent Public Transport Links Available Immediately
- Open Plan Lounge & Kitchen
- Residents & Visitors Parking
- Council Tax Band A