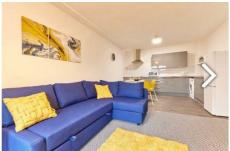

The property must be viewed to fully appreciate the furnishings and spacious accommodation on offer, allocated parking in front of the building. Briefly comprises; Entrance hallway with doors off to all rooms, a fully equipped kitchen with integrated appliances, generously proportioned lounge, two bedrooms and a family bathroom.

## 15 Druridge House, Mindrum Terrace, NE29 7AL

2

- Spacious Top Floor Flat
- Two Bedrooms
- Family Bathroom
- Fully Furnished
- Excellent Public Transport Links Available Immediately
- Open Plan Lounge & Kitchen
- Residents & Visitors Parking
- Council Tax Band A