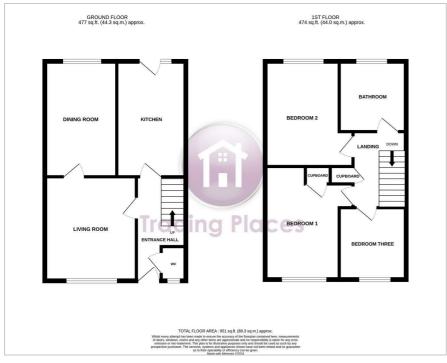

The property is situated near to local schools, bus transport links to the city and the coast as proximity to the Cobalt Business Park and the main A1 and A19 trunk roads both north and south.

Benefitting from double glazing, gas central heating and briefly comprising of: entrance hallway, lounge, fitted kitchen, dining room currently used as an additional bedroom. Upstairs three bedrooms and bathroom. This property also offers a rear private garden.

## Viewing

Please contact our Trading Places Office on 0191 251 1189 if you wish to arrange a viewing appointment for this property or require further information.

Floor Plan Area Map