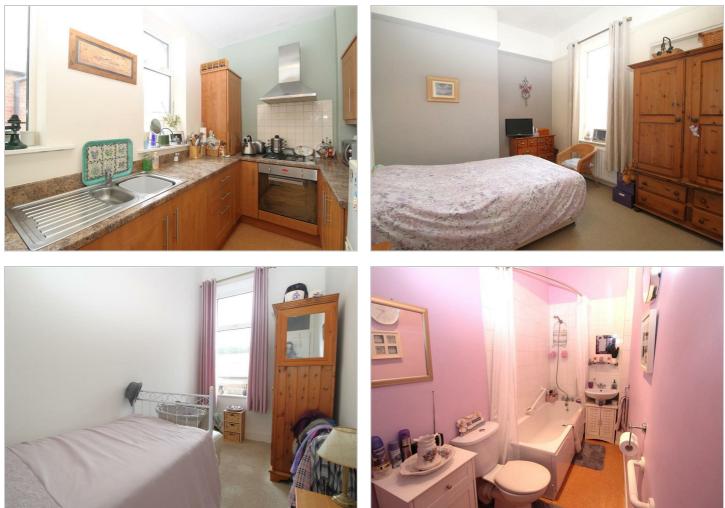

The light and airy flat briefly comprises, private front entrance door opening to spacious entrance hallway with spindled staircase up to landing with triple storage cupboards, lounge with bay window, double and single bedrooms, modern kitchen and spacious bathroom, gas central heating and double glazing.