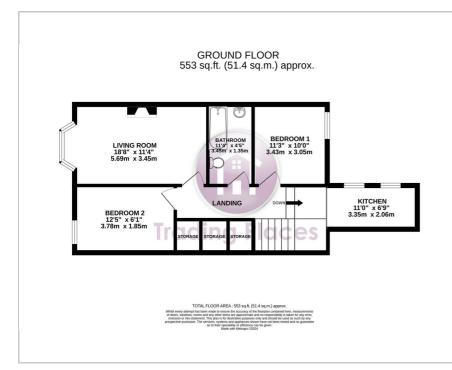

gas central heating and double glazing.

This property will appeal to a variety of buyers, an early viewing is strongly advised, contact Trading Places to arrange a viewing on 0191-251 1189. EPC Rating E. Council Tax A.

- Two Bedroom First Floor Flat
- Spacious Accomodation
- Situated in the close proximity to Park View shopping
- Walking distance to Monkseaton Metro
- Walking distance to Whitley Bay Town Centre
- Within Catchment Area of Popular Schools
- Offers fantastic storage
- Quiet Residential Living

<u>2</u>

- Fantastic Investment Opportunity
- Internal Inspection Highly Recommended

#### Viewing

Please contact our Trading Places Office on 0191 251 1189 if you wish to arrange a viewing appointment for this property or require further information.

### Floor Plan

### Area Map





## Energy Efficiency Graph





These particulars, whilst believed to be accurate are set out as a general outline only for guidance and do not constitute any part of an offer or contract. Intending purchasers should not rely on them as statements of representation of fact, but must satisfy themselves by inspection or otherwise as to their accuracy. No person in this firms employment has the authority to make or give any representation or warranty in respect of the property.

82 Park View, Whitley Bay, Tyne and Wear, NE26 2TH Tel: 0191 251 1189 Email: info@tp-property.co.uk www.tp-property.co.uk