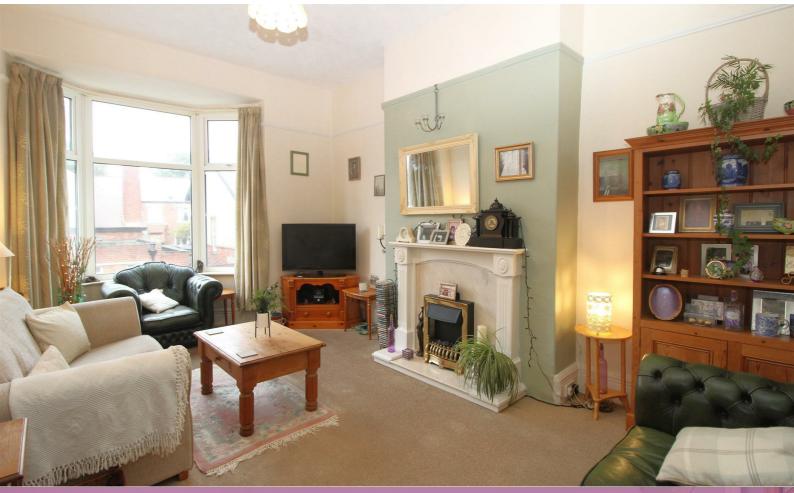

The light and airy flat briefly comprises, private front entrance door opening to spacious entrance hallway with spindled staircase up to landing with triple storage cupboards, lounge with bay window, double and single bedrooms, modern kitchen and spacious bathroom, gas central heating and double glazing.