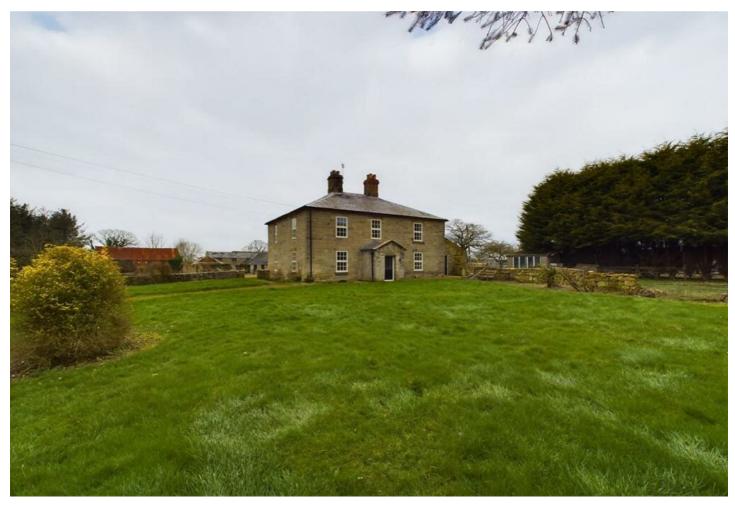

## Mitford Steads Mitford, Morpeth, NE61 3QB

Trading Places are honoured to bring to the rental market this stunning farmhouse situated in the sought after village of Mitford, Morpeth.

Entering the hallway you are greeted by high ceilings and tasteful parquet flooring, the first reception room on your left would make an ideal study or snug room. Passageway through to the large open kitchen in a typical 'country shaker' style. Fitted appliances including large fridge freezer and range, along with a centre piece Victorian stove and vertical column radiators. Accompanied by utility room and rear entrance. Close by are a second reception room and modern family bathroom. Main central reception room offers views over the front lawn, with adjoining froom which features Velux windows, providing a bright and airy entertaining space. Stairs to the first floor and central landing provides access to four generous sized bedrooms with en-suites to the master bedrooms. There is also a central W/C. Large newly fitted UPVC windows provides ample natural light into the rooms while eliminating drafts typically found in period properties. Externally the property provides private parking through a gated entrance and a generous front lawn space.