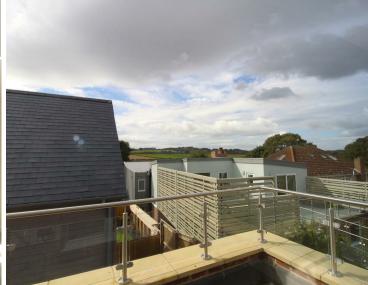

### Bedroom One with Balcony

### 14'0 x 10'2 (4.27m x 3.10m)

Double bedroom with an impressive west facing terrace where you can sit and enjoy the coastal air.

Bedroom Two 14'0 x 10'0 (4.27m x 3.05m) Another good sized double bedroom.