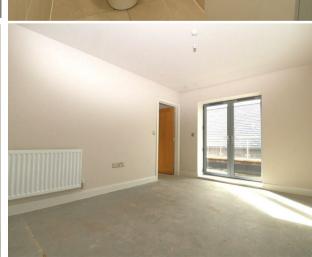

#### Living Room 16'4'' x 14'4'' (5.0m x 4.37m)

The living room is welcoming and spacious with an abundance of natural light. Door to bedroom three and the ground floor WC. Stairs to the first floor. Opening to the kitchen diner.

### 11'8" x 7'1" (3.57m x 2.18m)

A well appointed ground floor bedroom, that could also lend itself to a second reception room.

Downstairs WC

First Floor Landing Good sized landing with doors to bedroom one and two.