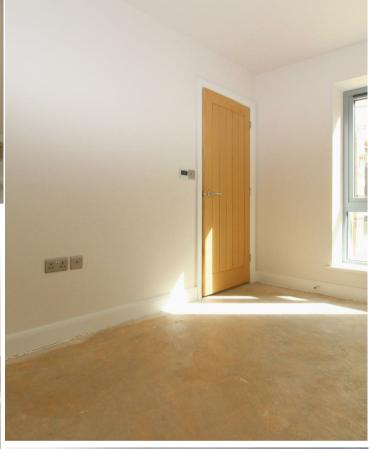

#### Bedroom 3 (Ground Floor)

### 11'8" x 7'1" (3.57m x 2.18m)

A well appointed ground floor bedroom, that could also lend itself to a second reception room.

Downstairs WC

First Floor Landing Good sized landing with doors to bedroom one and two.