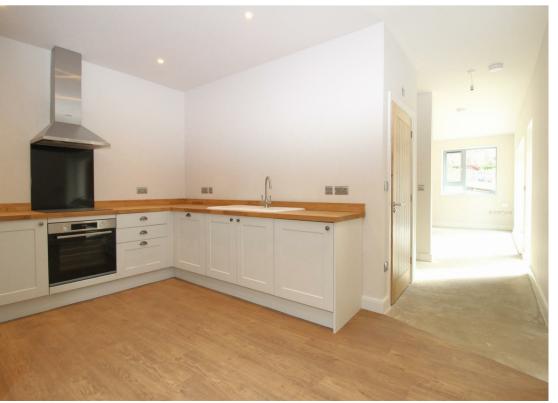

#### Kitchen Diner

#### 14'0" x 9'11" (4.29m x 3.04m)

A beautiful kitchen diner with fitted wall, base and drawer units and integrated oven and hob with extractor.