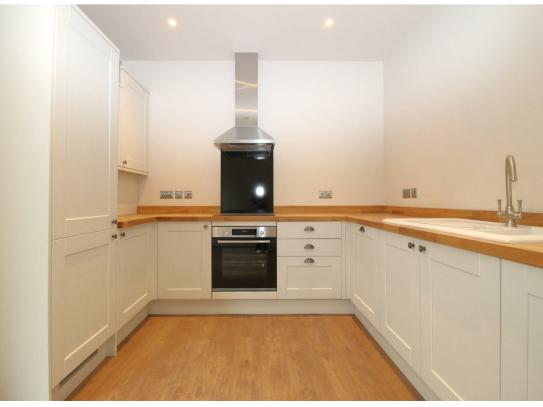

#### Kitchen Diner

#### 14'0" x 9'11" (4.29m x 3.04m)

A beautiful kitchen diner with fitted wall, base and drawer units and integrated oven and hob with extractor.