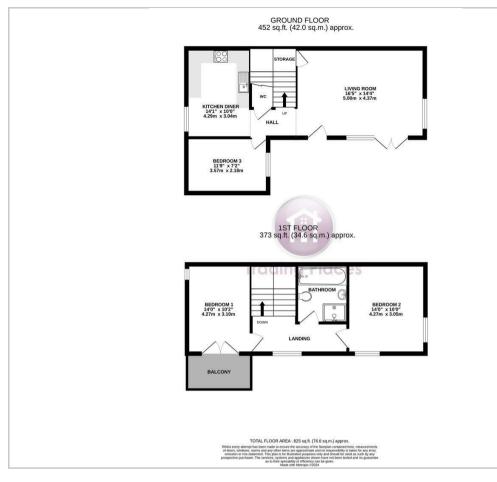

### Floor Plan

#### Living Room 16'4'' x 14'4'' (5.0m x 4.37m)

The living room is welcoming and spacious with an abundance of natural light. Door to bedroom three and the ground floor WC. Stairs to the first floor. Opening to the kitchen diner.

#### 14'0" x 9'11" (4.29m x 3.04m)

A beautiful kitchen diner with fitted wall, base and drawer units and integrated oven and hob with extractor.

### 11'8" x 7'1" (3.57m x 2.18m)

A well appointed ground floor bedroom, that could also lend itself to a second reception room.

Downstairs WC

First Floor Landing Good sized landing with doors to bedroom one and two.

### 14'0 x 10'2 (4.27m x 3.10m)

Double bedroom with an impressive west facing terrace where you can sit and enjoy the coastal air.

Bedroom Two 14'0 x 10'0 (4.27m x 3.05m) Another good sized double bedroom.

Bathroom Modern, four piece suite bathroom.

#### Externally

There is a block paved driveway to the front providing parking for 2 cars.