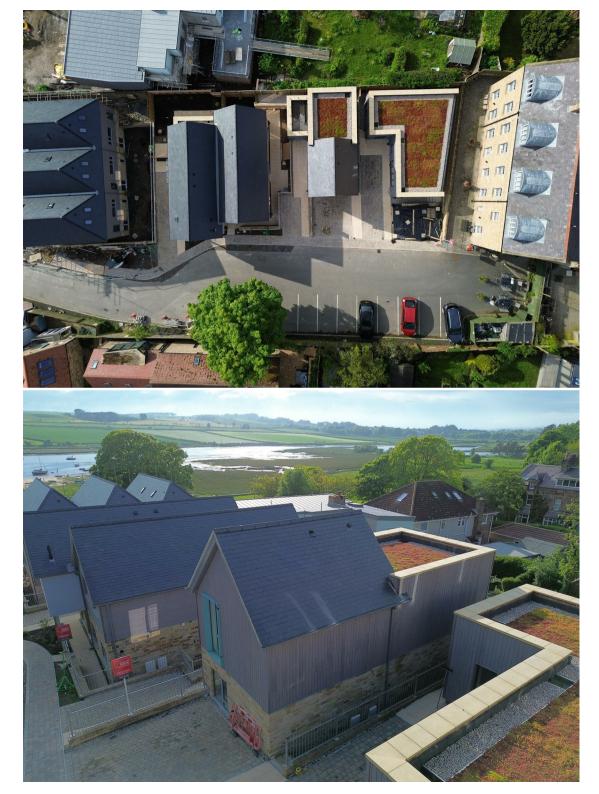

### Alnmouth, Alnwick, NE66 2SH

Welcome to Tidal View, situated within an exclusive new development on Estuary Drive in Alnmouth, a truly exceptional property that embodies the essence of luxurious coastal living.

This stunning detached house offers spacious living to the ground floor with a welcoming living room that is ideal for both relaxing nights in and entertaining guests and a kitchen diner. Completing the ground floor is a downstairs WC and the third bedroom. To the first floor you find a further two bedrooms, one with a west facing terrace, and a beautifully appointed bathroom finished to a high standard. There is also loft access. With a driveway, you'll never have to worry about finding a spot after a long day out. And being just a short walk from the much sought-after coast, you can enjoy leisurely strolls along the beach or simply take in the breathtaking views whenever you please.

Alnmouth is a picturesque Northumbrian coastal village offering a whole host of amenities such as restaurants, coffee shops, gift shops, public houses and a golf club. The beach and dunes are the perfect place to enjoy wonderful walks and to spot a range of nature and wildlife. Alnmouth train station provides easy access to Edinburgh, Newcastle and London and is within walking distance from the centre of the village. The historic market town of Alnwick is a 5-minute drive away and is a town full of history and culture, from the tranquillity of Barter Books to the impressive Alnwick Castle and Garden. There is an excellent selection of local food retailers, delis, bakeries and butchers as well as larger chain supermarkets. The town centre also has excellent amenities including a bank, GP surgeries, dental practices and a fabulous leisure centre to name but a few.

#### Externally

There is a block paved driveway to the front providing parking for 2 cars.