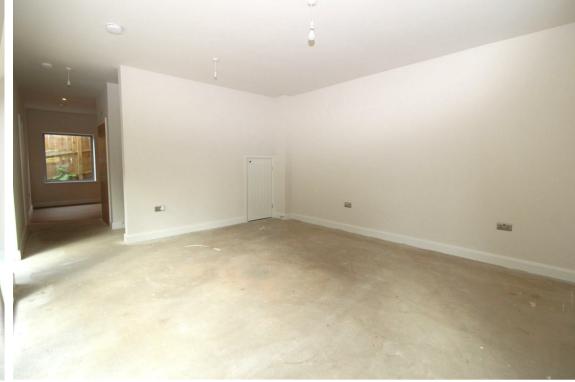

#### Living Room 16'4'' x 14'4'' (5.0m x 4.37m)

The living room is welcoming and spacious with an abundance of natural light. Door to bedroom three and the ground floor WC. Stairs to the first floor. Opening to the kitchen diner.