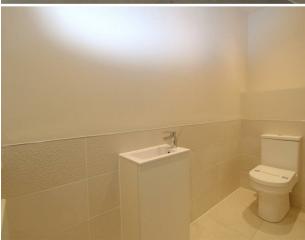

#### Fitted Kitchen

15'8 x 9 (4.78m x 2.74m)

A beautifully fitted kitchen with wall, base and drawer units and integrated oven and hob with extractor. Two windows to the front elevation.

Downstairs WC

First Floor Landing