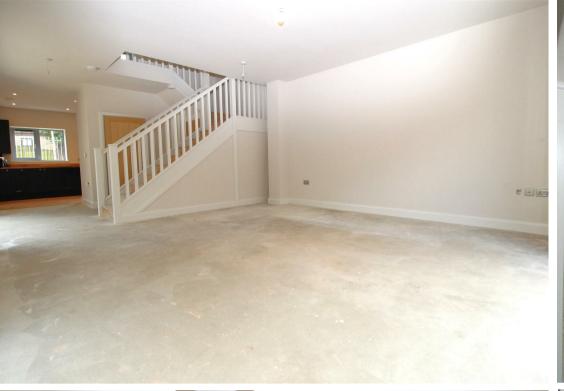

#### Living/Dining Room

17'7 x 15'8 (5.36m x 4.78m)

A welcoming and spacious reception room with an abundance of natural light and space for furnishings. There are stairs to the first floor, and doors to the ground floor WC and under stairs cupboard. Opening to the kitchen.