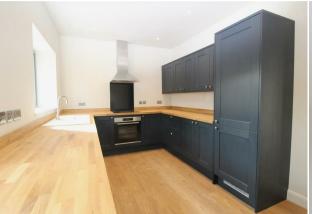

#### Fitted Kitchen

15'8 x 9 (4.78m x 2.74m)

A beautifully fitted kitchen with wall, base and drawer units and integrated oven and hob with extractor. Two windows to the front elevation.

Downstairs WC

First Floor Landing