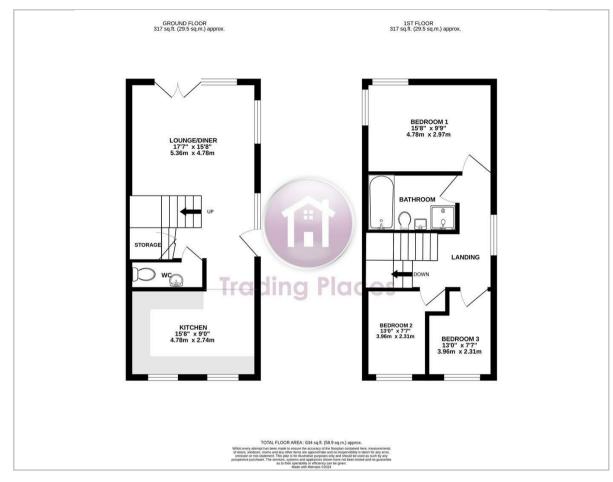

## Floor Plan

#### Living/Dining Room

17'7 x 15'8 (5.36m x 4.78m)

A welcoming and spacious reception room with an abundance of natural light and space for furnishings. There are stairs to the first floor, and doors to the ground floor WC and under stairs cupboard. Opening to the kitchen.

#### Fitted Kitchen

15'8 x 9 (4.78m x 2.74m)

A beautifully fitted kitchen with wall, base and drawer units and integrated oven and hob with extractor. Two windows to the front elevation.

Downstairs WC

First Floor Landing

Good sized landing with doors to all three bedrooms and the bathroom.

Bedroom One

15'8 x 9'9 (4.78m x 2.97m)

A well appointed double bedroom with two windows.

Bedroom Two

13 x 7'7 (3.96m x 2.31m)

Another good sized bedroom.

Bedroom Three

13 x 7'7 (3.96m x 2.31m)

A further good sized bedroom.

Bathroom

A modern, four piece suite bathroom done to a high standard.

External

There is a block paved driveway and a further allocated parking spot.