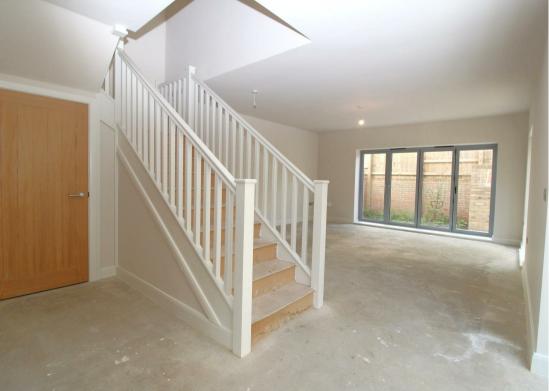

#### Living/Dining Room

17'7 x 15'8 (5.36m x 4.78m)

A welcoming and spacious reception room with an abundance of natural light and space for furnishings. There are stairs to the first floor, and doors to the ground floor WC and under stairs cupboard. Opening to the kitchen.

Good sized landing with doors to all three bedrooms and the bathroom.

Bedroom One

15'8 x 9'9 (4.78m x 2.97m)

A well appointed double bedroom with two windows.

Bedroom Two

13 x 7'7 (3.96m x 2.31m)

Another good sized bedroom.