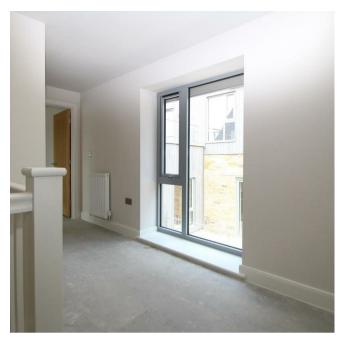

Good sized landing with doors to all three bedrooms and the bathroom.

Bedroom One

15'8 x 9'9 (4.78m x 2.97m)

A well appointed double bedroom with two windows.

Bedroom Two

13 x 7'7 (3.96m x 2.31m)

Another good sized bedroom.