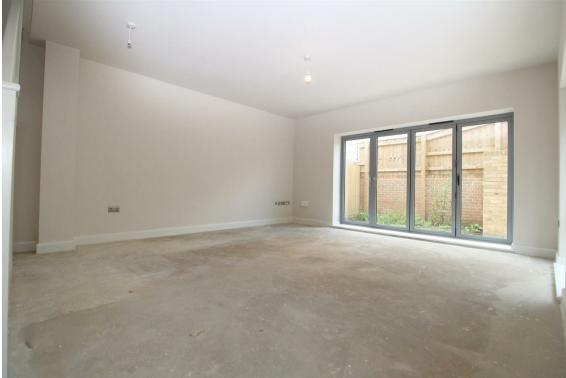

#### Living/Dining Room

17'7 x 15'8 (5.36m x 4.78m)

A welcoming and spacious reception room with an abundance of natural light and space for furnishings. There are stairs to the first floor, and doors to the ground floor WC and under stairs cupboard. Opening to the kitchen.