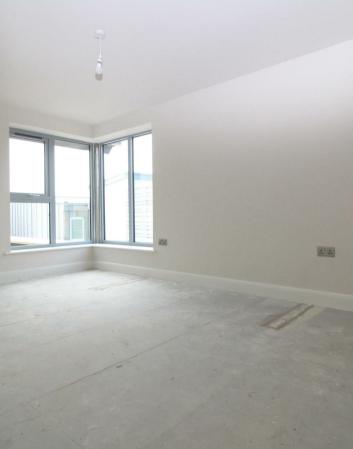

#### Living/Dining Room

17'7 x 15'8 (5.36m x 4.78m)

A welcoming and spacious reception room with an abundance of natural light and space for furnishings. There are stairs to the first floor, and doors to the ground floor WC and under stairs cupboard. Opening to the kitchen.