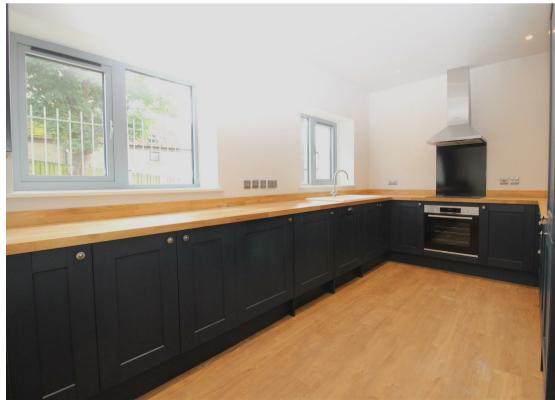

#### Fitted Kitchen

15'8 x 9 (4.78m x 2.74m)

A beautifully fitted kitchen with wall, base and drawer units and integrated oven and hob with extractor. Two windows to the front elevation.

Downstairs WC

First Floor Landing