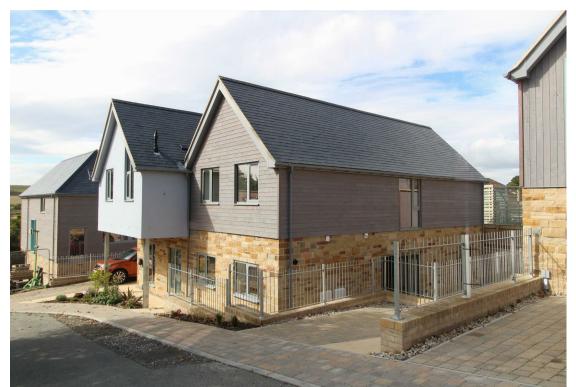

This gorgeous semi-detached house offers spacious living to the ground floor with a bright and airy living room, ideal for both relaxing nights in and entertaining guests, a newly fitted kitchen and downstairs WC. To the first floor there are three bedrooms and a beautifully appointed bathroom. Externally there is a driveway for one car and a further parking space opposite the property.

Bedroom Three

13 x 7'7 (3.96m x 2.31m)

A further good sized bedroom.

Bathroom

A modern, four piece suite bathroom done to a high standard.

External

There is a block paved driveway and a further allocated parking spot.