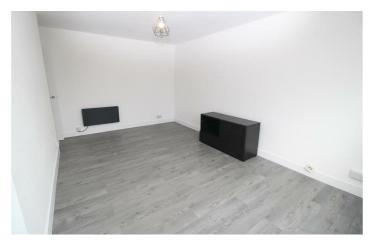

#### **Master Bedroom**

#### 10'10" x 9'11" (3.31 x 3.04)

Bright double bedroom with a window to the front elevation. Two large built in cupboards provide

carpet.