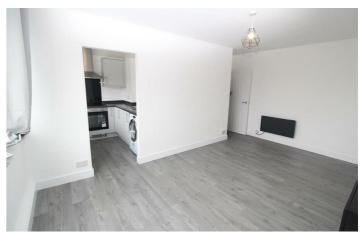

#### Lounge

# 16'6" x 10'4" (5.03 x 3.16)

Front facing bright room benefitting from double glazed window, newly

fitted flooring, electric heater and TVadditional storage. Newly fitted