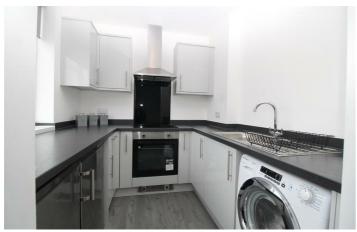

# Kitchen

# 7'11" x 7'9" (2.43 x 2.37)

Stunning new fitted modern kitchen tenancy start comprising shower, benefitting from a range of wall, base and drawer units. Integrated appliances including, fridge, freezer, electric oven and hob with overhead extractor and washing machine.