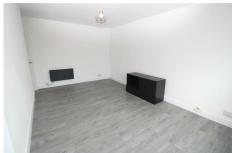

#### Lounge

# 16'6" x 10'4" (5.03 x 3.16)

Front facing bright room benefitting from double glazed window, newly

fitted flooring, electric heater and TVadditional storage. Newly fitted