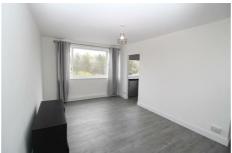

#### Lounge

# 16'6" x 10'4" (5.03 x 3.16)

Front facing bright room benefitting from double glazed window, newly

fitted flooring, electric heater and TVadditional storage. Newly fitted