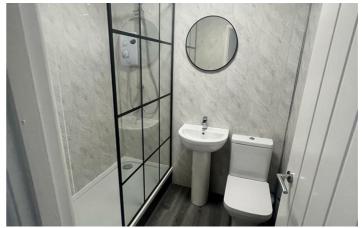

#### **Bathroom**

# 6'1" x 5'4" (1.87 x 1.65)

Modern style bathroom ready for low level WC and wash basin.