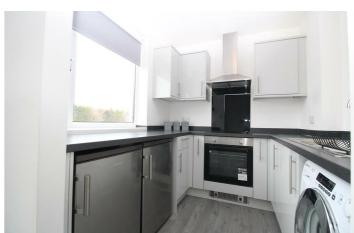

# Kitchen

# 7'11" x 7'9" (2.43 x 2.37)

Stunning new fitted modern kitchen tenancy start comprising shower, benefitting from a range of wall, base and drawer units. Integrated appliances including, fridge, freezer, electric oven and hob with overhead extractor and washing machine.