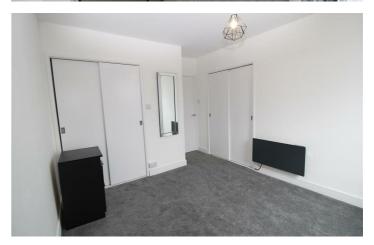

#### **Master Bedroom**

#### 10'10" x 9'11" (3.31 x 3.04)

Bright double bedroom with a window to the front elevation. Two large built in cupboards provide

carpet.