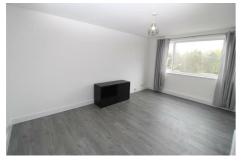

#### Lounge

# 16'6" x 10'4" (5.03 x 3.16)

Front facing bright room benefitting from double glazed window, newly

fitted flooring, electric heater and TVadditional storage. Newly fitted