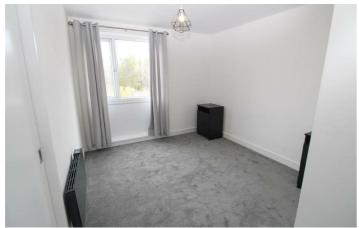

#### **Master Bedroom**

#### 10'10" x 9'11" (3.31 x 3.04)

Bright double bedroom with a window to the front elevation. Two large built in cupboards provide

carpet.