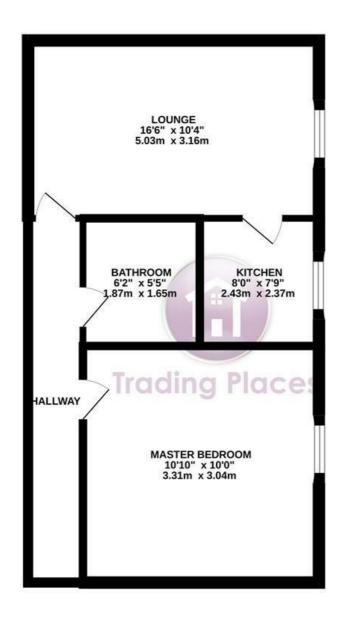

#### GROUND FLOOR 532 sq.ft. (49.4 sq.m.) approx.

#### TOTAL FLOOR AREA: 532 sq.ft. (49.4 sq.m.) approx.

Whilst every attempt has been made to ensure the accuracy of the floorplan contained here, measurements of doors, windows, rooms and any other items are approximate and no responsibility is taken for any error, comission or mis-statement. This plan is for tillustrative purposes only and should be used as such by any prospective purchaser. The services, systems and appliances shown have not been tested and no guarantee as to their operability or efficiency can be given.

Made with Metropix (2023)

These particulars, whilst believed to be accurate are set out as a general outline only for guidance and do not constitute any part of an offer or contract. Intending purchasers should not rely on them as statements of representation of fact, but must satisfy themselves by inspection or otherwise as to their accuracy. No person in this firms employment has the authority to make or give any representation or warranty in respect of the property.