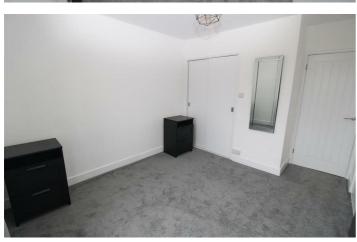

#### **Master Bedroom**

#### 10'10" x 9'11" (3.31 x 3.04)

Bright double bedroom with a window to the front elevation. Two large built in cupboards provide

carpet.