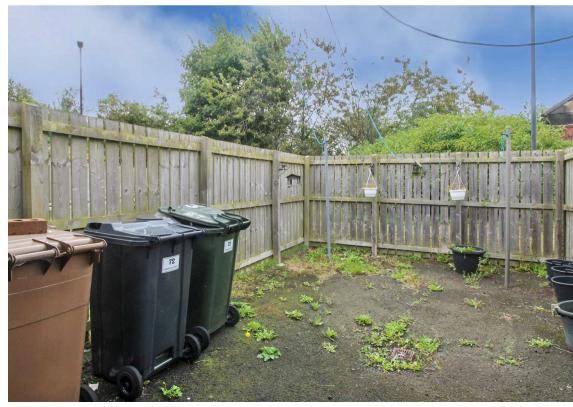

### Front Gardens

Shared front yard with fenced boundaries and sitting area. Outhouse providing storage.