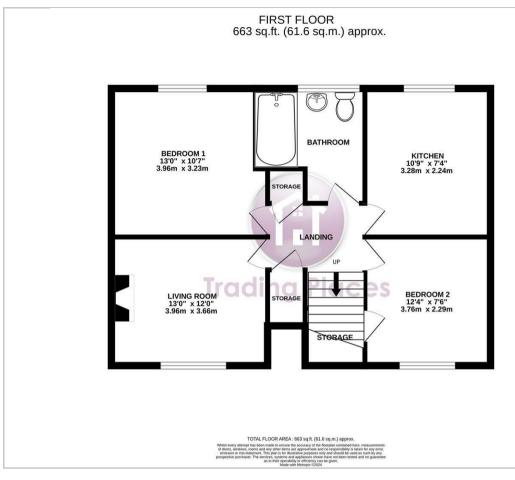

# Bedroom One 13' x 10'7 (3.96m x 3.23m)

Rear facing double bedroom with double glazed windows allowing for natural light. Ceiling coving and single radiator.

### Bedroom Two

# 12'4 x 7'6 (3.76m x 2.29m)

Front facing double bedroom with single radiator, double glazed window and ceiling coving. Built in cupboard providing additional storage.

### Bathroom

Bright spacious three piece suite comprising bath with electric shower over, pedestal wash hand basin, and low level WC. Double glazed window with obscure glass allowing for natural light.

### Front Gardens

Shared front yard with fenced boundaries and sitting area. Outhouse providing storage.

#### Lease Details

Lease Term: 125 years from 23.06.2003 Annual Ground Rent: £10.00 Annual Service Charge: £290.08

# Floor Plan



# Viewing

Please contact our Trading Places Office on 0191 251 1189

if you wish to arrange a viewing appointment for this property or require further information.

These particulars, whilst believed to be accurate are set out as a general outline only for guidance and do not constitute any part of an offer or contract. Intending purchasers should not rely on them as statements of representation of fact, but must satisfy themselves by inspection or otherwise as to their accuracy. No person in this firms employment has the authority to make or give any representation or warranty in respect of the property.

82 Park View, Whitley Bay, Tyne and Wear, NE26 2TH Tel: 0191 251 1189 Email: info@tp-property.co.uk www.tp-property.co.uk

# Area Map



# Energy Efficiency Graph