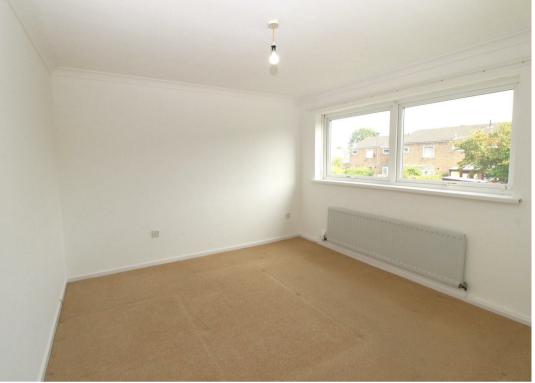

# Bedroom One 13' x 10'7 (3.96m x 3.23m)

Rear facing double bedroom with double glazed windows allowing for natural light. Ceiling coving and single radiator.

### Bedroom Two

# 12'4 x 7'6 (3.76m x 2.29m)

Front facing double bedroom with single radiator, double glazed window and ceiling coving. Built in cupboard providing additional storage.