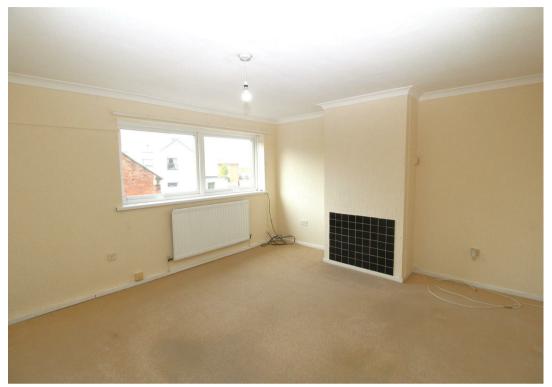

### Living Room

### 13' x 12'0 (3.96m x 3.66m)

Front facing spacious living room, double glazed window, single radiator and ceiling coving.