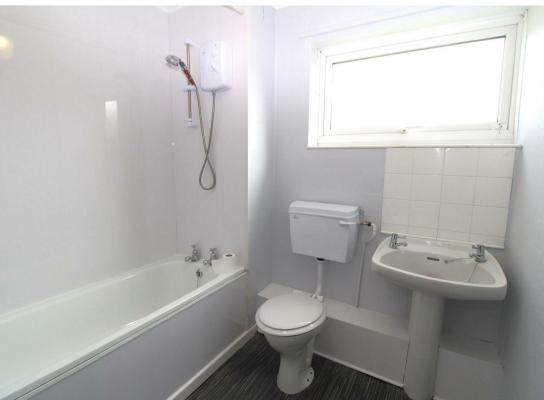

### Bathroom

Bright spacious three piece suite comprising bath with electric shower over, pedestal wash hand basin, and low level WC. Double glazed window with obscure glass allowing for natural light.