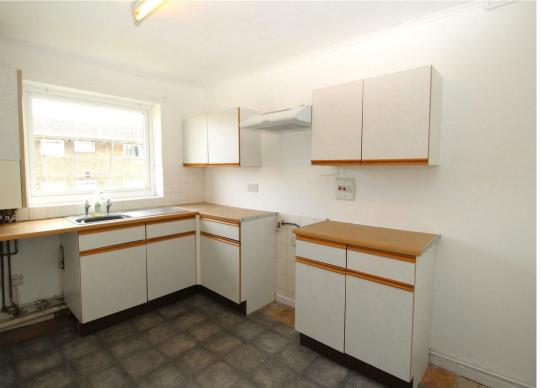

### Kitchen

### 10'9 x 7'4 (3.28m x 2.24m)

Rear facing kitchen with wall, base and draw units with contrasting worktops. Space for oven, washing machine and fridge freezer. Wall mounted boiler and tiled flooring. Double glazed window allowing for natural light.