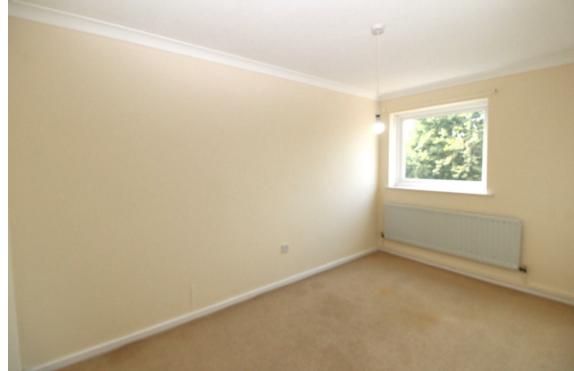

### 13' x 12'0 (3.96m x 3.66m)

Front facing spacious living room, double glazed window, single radiator and ceiling coving.