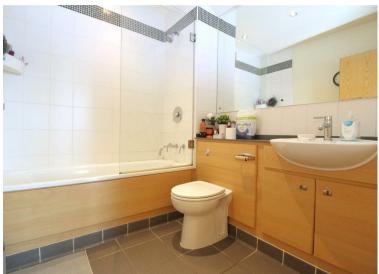

#### Bathroom

Bath with shower over, glazed screen, inset basin with storage space below, W.C, tiled floor, chrome heated towel rail and extractor fan.