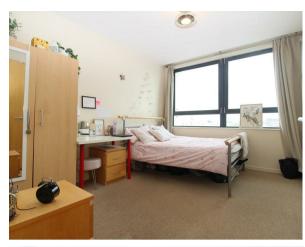

#### Bedroom One

# $24'4" \times 12'0"$ (to the longest point) (7.42m x 3.66m (to the longest point))

A well appointed double bedroom with dressing area and door to the en-suite shower room. Wall mounted electric heater, surreal views out the window, built in wardrobes with sliding doors.

#### Bedroom Two

## 15'1" x 11'5" (4.62m x 3.48m)

Another great sized double bedroom with further amazing views. Wall mounted electric heater.