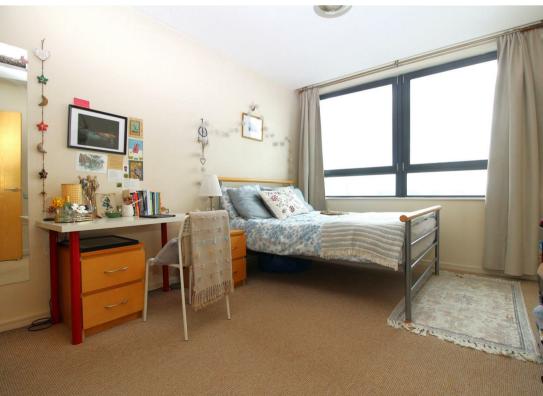

#### Bedroom One

# $24'4" \times 12'0"$ (to the longest point) (7.42m x 3.66m (to the longest point))

A well appointed double bedroom with dressing area and door to the en-suite shower room. Wall mounted electric heater, surreal views out the window, built in wardrobes with sliding doors.

#### Bedroom Two

## 15'1" x 11'5" (4.62m x 3.48m)

Another great sized double bedroom with further amazing views. Wall mounted electric heater.