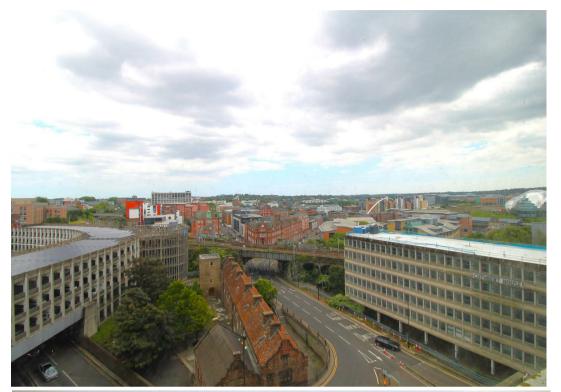

This sought after development has a secure communal entrance with on-site concierge services, smart communal areas and lift access to all floors. Occupying a sixth floor position with magnificent city views, the apartment briefly comprises of a private hallway with storage cupboard and intercom, open plan living room and kitchen diner which showcases stunning views, two double bedrooms; the master also has a dressing area and en-suite shower room, and a further three-piece suite bathroom completes this apartment.

#### Open Plan Lounge and Kitchen

 $33'9" \times 12'5"$  (to the longest point) ( $10.29m \times 3.81m$  (to the longest point)) The spacious open-plan living room, dining room, and kitchen create a versatile living space.

The lounge area is bright and airy and the large window showcases fantastic views across Newcastle Upon Tyne. TV and telephone points and wall mounted electric heater.

The kitchen area is fully fitted with all necessary appliances, wall and floor units, stainless steel sink and dranier unit, integrated stainless steel hob, oven, extractor canopy, tiled splashback.