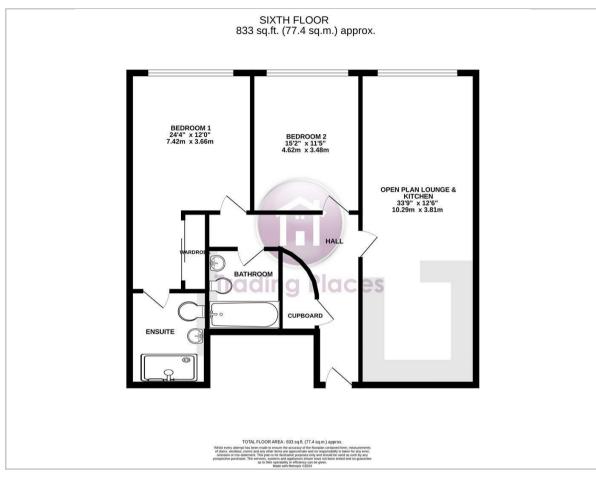

This sought after development has a secure communal entrance with on-site concierge services, smart communal areas and lift access to all floors. Occupying a sixth floor position with magnificent city views, the apartment briefly comprises of a private hallway with storage cupboard and intercom, open plan living room and kitchen diner which showcases stunning views, two double bedrooms; the master also has a dressing area and en-suite shower room, and a further three-piece suite bathroom completes this apartment.

#### Open Plan Lounge and Kitchen

 $33'9" \times 12'5"$  (to the longest point) ( $10.29m \times 3.81m$  (to the longest point)) The spacious open-plan living room, dining room, and kitchen create a versatile living space.

# $24'4" \times 12'0"$ (to the longest point) (7.42m x 3.66m (to the longest point))

A well appointed double bedroom with dressing area and door to the en-suite shower room. Wall mounted electric heater, surreal views out the window, built in wardrobes with sliding doors.

## En-Suite Shower Room

Walk in double size shower, inset basin with locker space below, W.C, tiled floor, extractor fan, chrome heated towel rail and fitted mirror.

## 15'1" x 11'5" (4.62m x 3.48m)

Another great sized double bedroom with further amazing views. Wall mounted electric heater.

#### Bathroom

Bath with shower over, glazed screen, inset basin with storage space below, W.C, tiled floor, chrome heated towel rail and extractor fan.