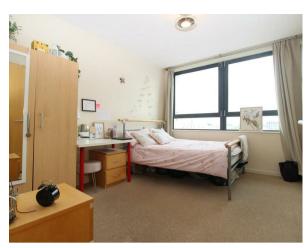

#### Bedroom One

# $24'4" \times 12'0"$ (to the longest point) (7.42m x 3.66m (to the longest point))

A well appointed double bedroom with dressing area and door to the en-suite shower room. Wall mounted electric heater, surreal views out the window, built in wardrobes with sliding doors.

## Bedroom Two

# 15'1" x 11'5" (4.62m x 3.48m)

Another great sized double bedroom with further amazing views. Wall mounted electric heater.