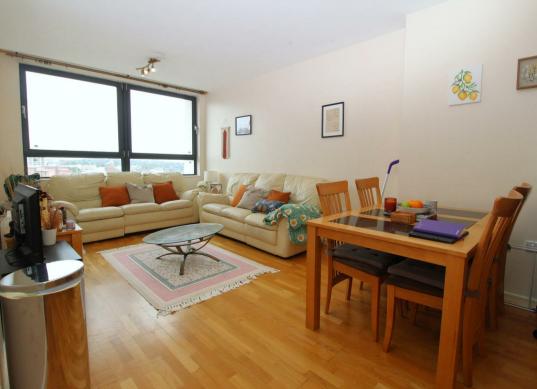

#### Open Plan Lounge and Kitchen

 $33'9" \times 12'5"$  (to the longest point) ( $10.29m \times 3.81m$  (to the longest point)) The spacious open-plan living room, dining room, and kitchen create a versatile living space.

The lounge area is bright and airy and the large window showcases fantastic views across Newcastle Upon Tyne. TV and telephone points and wall mounted electric heater.

The kitchen area is fully fitted with all necessary appliances, wall and floor units, stainless steel sink and dranier unit, integrated stainless steel hob, oven, extractor canopy, tiled splashback.