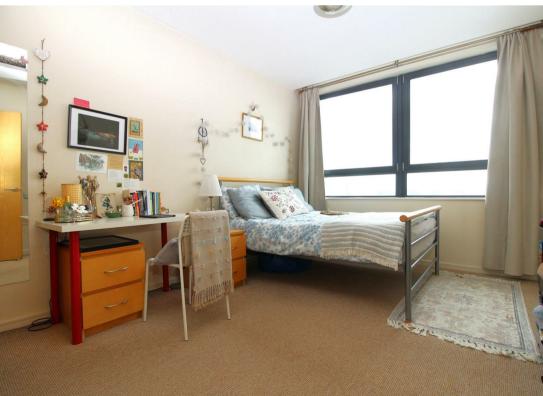

#### Bedroom One

# $24'4" \times 12'0"$ (to the longest point) (7.42m x 3.66m (to the longest point))

A well appointed double bedroom with dressing area and door to the en-suite shower room. Wall mounted electric heater, surreal views out the window, built in wardrobes with sliding doors.

## Bedroom Two

# 15'1" x 11'5" (4.62m x 3.48m)

Another great sized double bedroom with further amazing views. Wall mounted electric heater.