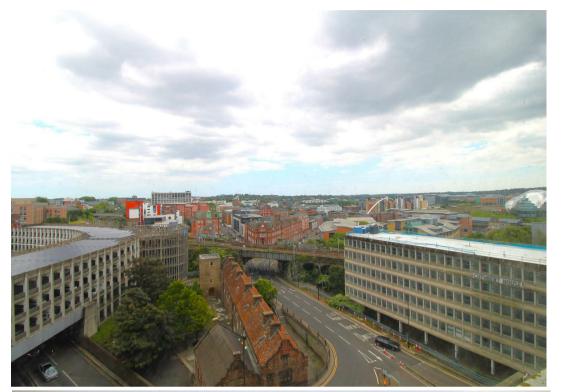

This sought after development has a secure communal entrance with on-site concierge services, smart communal areas and lift access to all floors. Occupying a sixth floor position with magnificent city views, the apartment briefly comprises of a private hallway with storage cupboard and intercom, open plan living room and kitchen diner which showcases stunning views, two double bedrooms; the master also has a dressing area and en-suite shower room, and a further three-piece suite bathroom completes this apartment.

The lounge area is bright and airy and the large window showcases fantastic views across Newcastle Upon Tyne. TV and telephone points and wall mounted electric heater.

The kitchen area is fully fitted with all necessary appliances, wall and floor units, stainless steel sink and dranier unit, integrated stainless steel hob, oven, extractor canopy, tiled splashback.