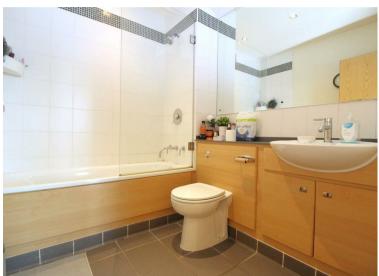

#### Bathroom

Bath with shower over, glazed screen, inset basin with storage space below, W.C, tiled floor, chrome heated towel rail and extractor fan.