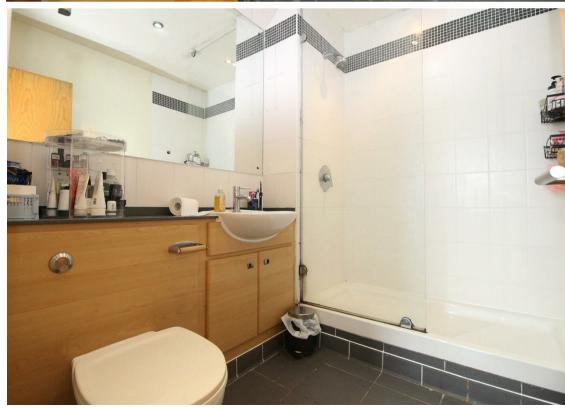

## En-Suite Shower Room

Walk in double size shower, inset basin with locker space below, W.C, tiled floor, extractor fan, chrome heated towel rail and fitted mirror.

#### Bathroom

Bath with shower over, glazed screen, inset basin with storage space below, W.C, tiled floor, chrome heated towel rail and extractor fan.