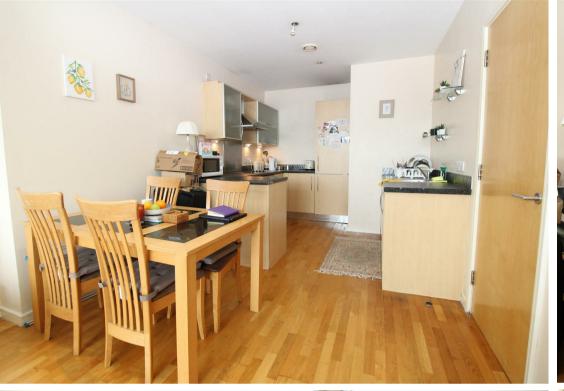

#### Open Plan Lounge and Kitchen

 $33'9" \times 12'5"$  (to the longest point) ( $10.29m \times 3.81m$  (to the longest point)) The spacious open-plan living room, dining room, and kitchen create a versatile living space.

The lounge area is bright and airy and the large window showcases fantastic views across Newcastle Upon Tyne. TV and telephone points and wall mounted electric heater.

The kitchen area is fully fitted with all necessary appliances, wall and floor units, stainless steel sink and dranier unit, integrated stainless steel hob, oven, extractor canopy, tiled splashback.