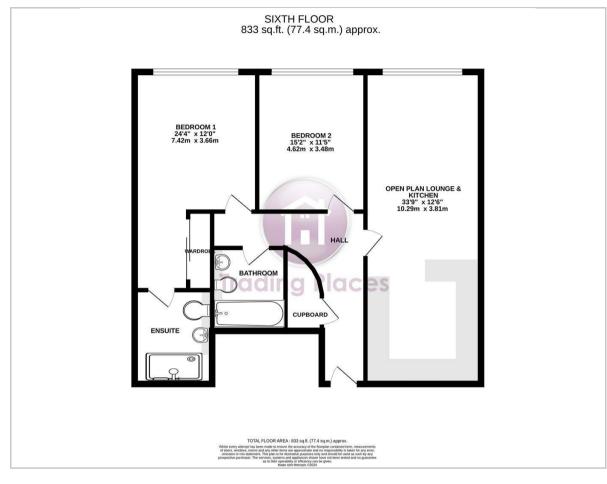

This sought after development has a secure communal entrance with on-site concierge services, smart communal areas and lift access to all floors. Occupying a sixth floor position with magnificent city views, the apartment briefly comprises of a private hallway with storage cupboard and intercom, open plan living room and kitchen diner which showcases stunning views, two double bedrooms; the master also has a dressing area and en-suite shower room, and a further three-piece suite bathroom completes this apartment.

#### Hallway

This apartment is on the sixth floor. Apartment entrance leads you straight into the hallway with cupboard with hot water cylinder, intercom and entry system, electric wall mounted heater and smoke detector. Doors to all rooms.

#### Open Plan Lounge and Kitchen

 $33'9" \times 12'5"$  (to the longest point) ( $10.29m \times 3.81m$  (to the longest point)) The spacious open-plan living room, dining room, and kitchen create a versatile living space.

# $24'4" \times 12'0"$ (to the longest point) (7.42m x 3.66m (to the longest point))

A well appointed double bedroom with dressing area and door to the en-suite shower room. Wall mounted electric heater, surreal views out the window, built in wardrobes with sliding doors.

## En-Suite Shower Room

Walk in double size shower, inset basin with locker space below, W.C, tiled floor, extractor fan, chrome heated towel rail and fitted mirror.

# 15'1" x 11'5" (4.62m x 3.48m)

Another great sized double bedroom with further amazing views. Wall mounted electric heater.

#### Bathroom

Bath with shower over, glazed screen, inset basin with storage space below, W.C, tiled floor, chrome heated towel rail and extractor fan.

## Lease Details

Tenure: Leasehold

Lease: 103 years remaining

Floor Plan Area Map