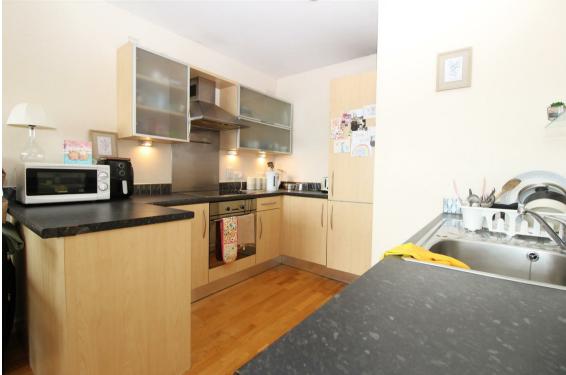

#### Open Plan Lounge and Kitchen

 $33'9" \times 12'5"$  (to the longest point) ( $10.29m \times 3.81m$  (to the longest point)) The spacious open-plan living room, dining room, and kitchen create a versatile living space.

The lounge area is bright and airy and the large window showcases fantastic views across Newcastle Upon Tyne. TV and telephone points and wall mounted electric heater.

The kitchen area is fully fitted with all necessary appliances, wall and floor units, stainless steel sink and dranier unit, integrated stainless steel hob, oven, extractor canopy, tiled splashback.