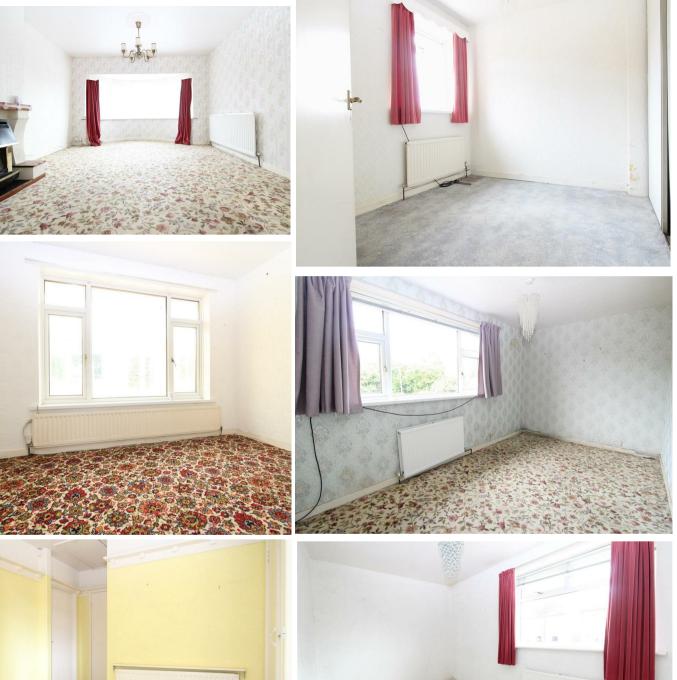

The layout provides ample space for comfortable family living and the property briefly comprises of an entrance porch leading to the hallway. Front aspect lounge with feature fireplace, a separate dining room and an impressive conservatory overlooking the rear gardens. There are three spacious bedrooms (one with fitted wardrobes), a generous breakfasting kitchen and a wet room. There is also a large loft room, accessed by pull down ladders, floored with Velux windows.