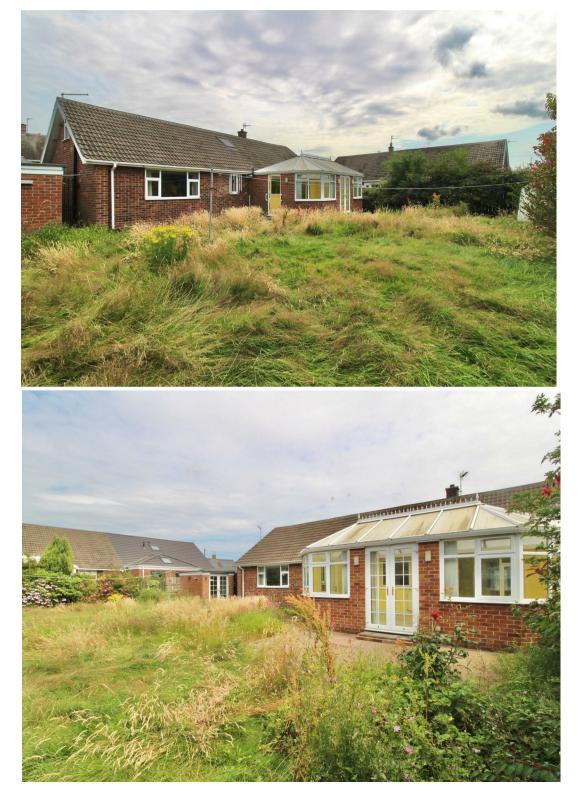

## , North Shields, NE30 3PW

Trading Places are delighted to welcome to the market this rare opportunity to acquire an extensive, three bedroom detached bungalow on Farlam Avenue. Located within the ever popular Marden Estate and benefitting from a generously sized rear garden, two reception rooms providing ample space for dining or entertaining and a bright and airy conservatory.

The layout provides ample space for comfortable family living and the property briefly comprises of an entrance porch leading to the hallway. Front aspect lounge with feature fireplace, a separate dining room and an impressive conservatory overlooking the rear gardens. There are three spacious bedrooms (one with fitted wardrobes), a generous breakfasting kitchen and a wet room. There is also a large loft room, accessed by pull down ladders, floored with Velux windows.

To the front of the bungalow is a large double width driveway providing parking for multiple vehicles, garden and a double garage. To the rear you find the beautiful gardens with an outdoor hobby room and side access to the front.

To the front there is a double drive providing off street parking, a garden

area laid to lawn and a double agarge.

To the rear is a beautiful and vast garden with access to the front via a side gate. Further benefitting from an outbuilding/hobby room for additional storage.