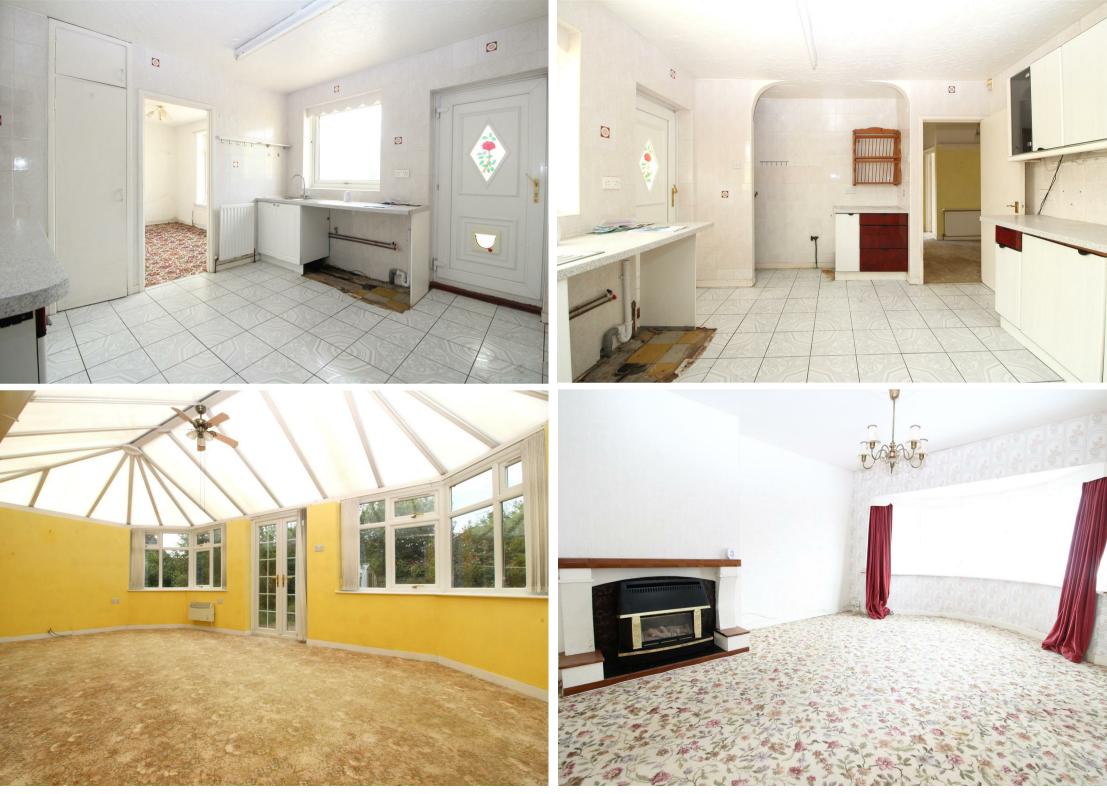

The layout provides ample space for comfortable family living and the property briefly comprises of an entrance porch leading to the hallway. Front aspect lounge with feature fireplace, a separate dining room and an impressive conservatory overlooking the rear gardens. There are three spacious bedrooms (one with fitted wardrobes), a generous breakfasting kitchen and a wet room. There is also a large loft room, accessed by pull down ladders, floored with Velux windows.