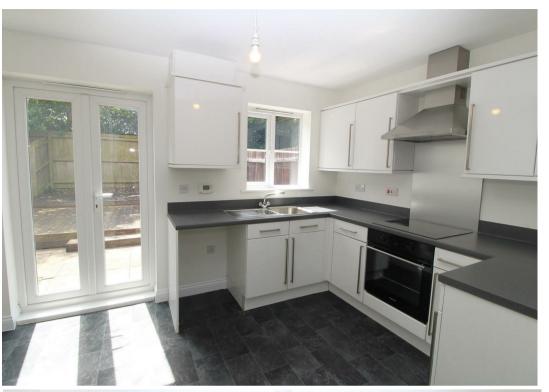

#### Dining Kitchen

## 13'0 x 12'6 (3.96m x 3.81m)

This modern kitchen has white gloss wall, base and draw units with contrasting worktops. Integrated single oven with induction hob. Space for fridge freezer and plumbing for washing machine. Space for breakfasting table. Double glazed window and French doors leading to rear garden. Door leading to downstairs WC.