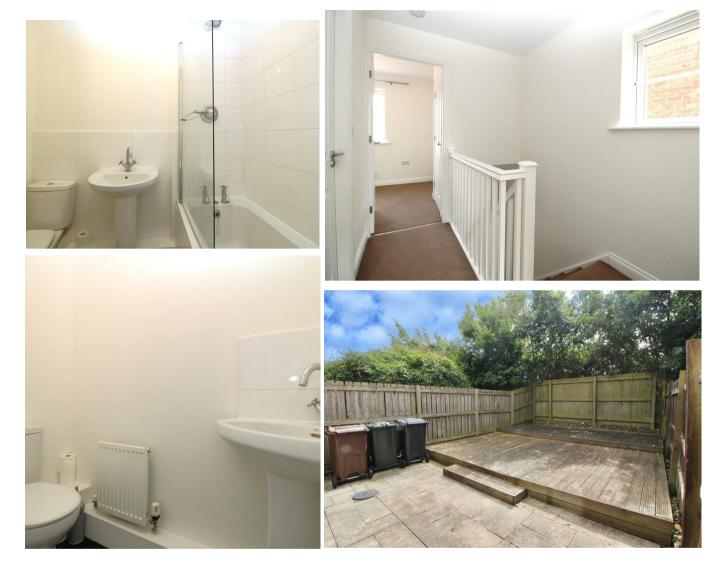

#### Bathroom

Modern bathroom with paneled bath with shower over. Low level WC and pedestal wash basin. Tiled walls and floors.

#### Landing

Bright and spacious landing with double glazed window allowing for natural light. Doors leading to bedrooms and bathroom. Additional cupboard allowing for storage.

## Rear Garden

Externally, the property enjoys a charming garden to the rear which is not overlooked and easily maintained. Decking and fenced boundaries. Side gate.

Floor Plan