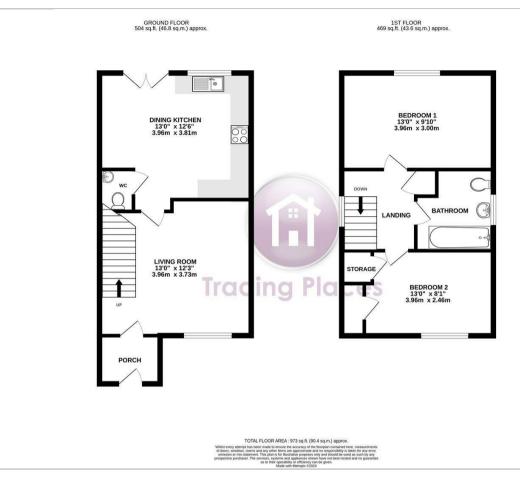

This modern property briefly comprises; entrance porch, lounge, dining kitchen, downstairs wc, two good sized bedrooms, and a family bathroom. Externally, the property enjoys a charming westerly aspect garden to the rear which is not overlooked and easily maintained. To the front of the property there is a lawn and a driveway providing off street parking for one car.

## 13'0 x 12'3 (3.96m x 3.73m)

Front facing lounge with stairs up to first floor. Double glazed window and double radiator. Door to kitchen

## 13'0 x 12'6 (3.96m x 3.81m)

This modern kitchen has white gloss wall, base and draw units with contrasting worktops. Integrated single oven with induction hob. Space for fridge freezer and plumbing for washing machine. Space for breakfasting table. Double glazed window and French doors leading to rear garden. Door leading to downstairs WC.

## 13'0 x 9'10 (3.96m x 3.00m )

Rear facing double bedroom with double glazed window and double radiator.

# 13'0 x 8'1 (including storage) (3.96m x 2.46m (including storage))

Front facing double bedroom with double glazed window and single radiator. Storage cupboard.