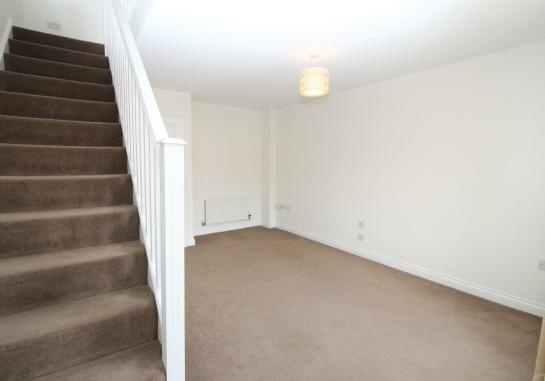

#### Living Room

## 13'0 x 12'3 (3.96m x 3.73m)

Front facing lounge with stairs up to first floor. Double glazed window and double radiator. Door to kitchen

## Porch

Entrance through composite front door into porch with single radiator and double glazed window. Door to lounge.