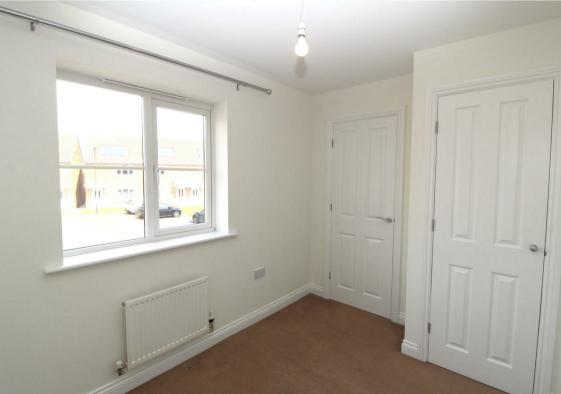

## Bedroom One

## 13'0 x 9'10 (3.96m x 3.00m )

Rear facing double bedroom with double glazed window and double radiator.

### Bedroom Two

# 13'0 x 8'1 (including storage) (3.96m x 2.46m (including storage))

Front facing double bedroom with double glazed window and single radiator. Storage cupboard.