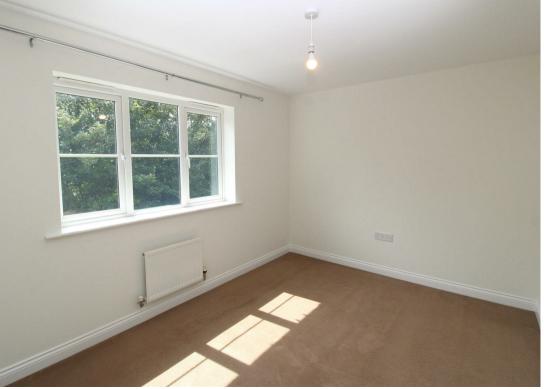

## Bedroom One

## 13'0 x 9'10 (3.96m x 3.00m )

Rear facing double bedroom with double glazed window and double radiator.

### Bedroom Two

# 13'0 x 8'1 (including storage) (3.96m x 2.46m (including storage))

Front facing double bedroom with double glazed window and single radiator. Storage cupboard.