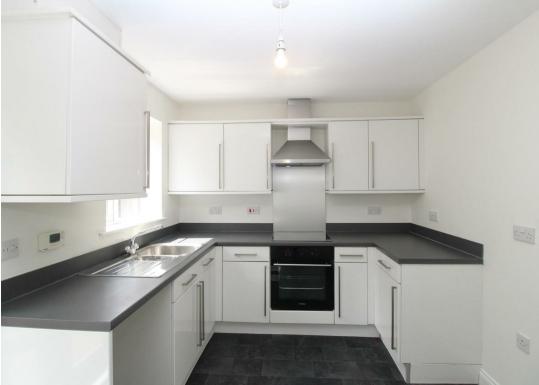

#### Dining Kitchen

## 13'0 x 12'6 (3.96m x 3.81m)

This modern kitchen has white gloss wall, base and draw units with contrasting worktops. Integrated single oven with induction hob. Space for fridge freezer and plumbing for washing machine. Space for breakfasting table. Double glazed window and French doors leading to rear garden. Door leading to downstairs WC.