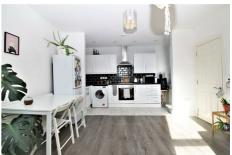

Situated in a converted building of only three flats and is available on an unfurnished basis. The property offers a good sized open plan living room with dining area and modern, fitted kitchen, three large bedrooms, and a bathroom. Externally parking is provided to the front of the building. Further benefitting from double glazing and gas central heating.

Offered Unfurnished
Communal Entrance

Flat Entrance

Living/Dining Room and Kitchen

**Bedroom One** 

**Bedroom Two** 

**Bedroom Three** 

Bathroom/WC

**External** 