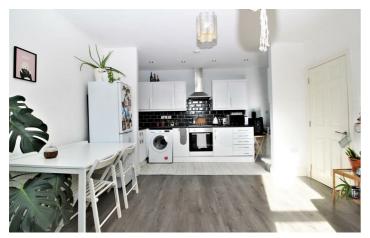

Situated in a converted building of only three flats and is available on an unfurnished basis. The property offers a good sized open plan living room with dining area and modern, fitted kitchen, three large bedrooms, and a bathroom. Externally parking is provided to the front of the building. Further benefitting from double glazing and gas central heating.

Offered Unfurnished
Communal Entrance

Flat Entrance

Living/Dining Room and Kitchen

**Bedroom One** 

**Bedroom Two** 

**Bedroom Three** 

Bathroom/WC

**External** 