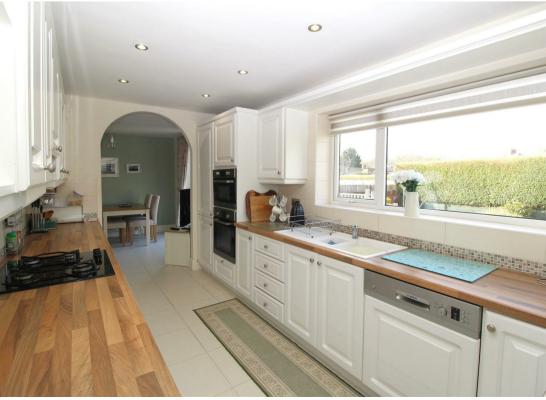

### Kitchen

## 14'6 x 7'10 (4.42m x 2.39m)

Modern kitchen incorporating wall, base and draw units with contrasting worktops. Stainless sink with mixer tap, integrated dishwasher, built in eye level electric oven and gas hob. Built in fridge and freezer. Double glazed window giving outlook to rear gardens and archway leading to breakfasting area.