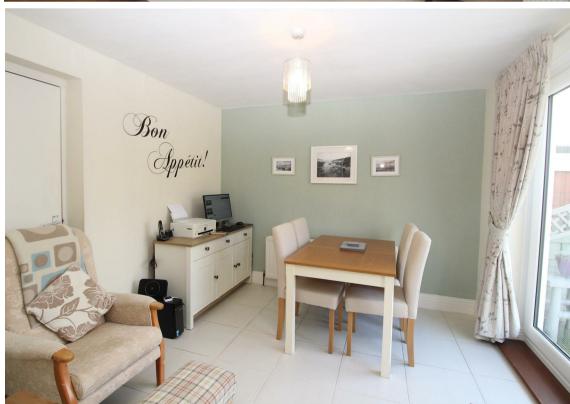

### Breakfasting Area

## 10'2" x 9'10" (3.10m x 3.02m)

This additional space was added on by current owners to offer versatile living space. Currently used as a breakfasting area it benefits from double glazed patio doors giving access to rear garden. Radiator and door leading to garage.