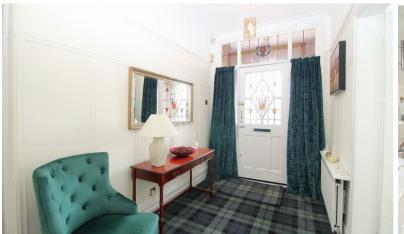

## Entrance Hallway

This welcoming hallway is bright, spacious and airy. Doors leading to living room, kitchen, two double bedrooms and bathroom. Benefits from large storage cupboard, double radiator and decorative panelled walls.