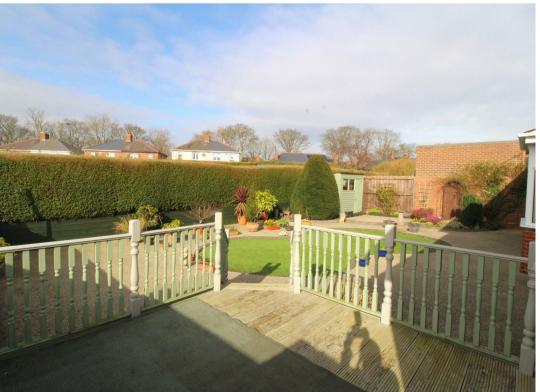

### Rear Gardens

Private spacious westerly facing rear garden with well stock borders , lawned area and raised decking area.

Floor Plan Area Map