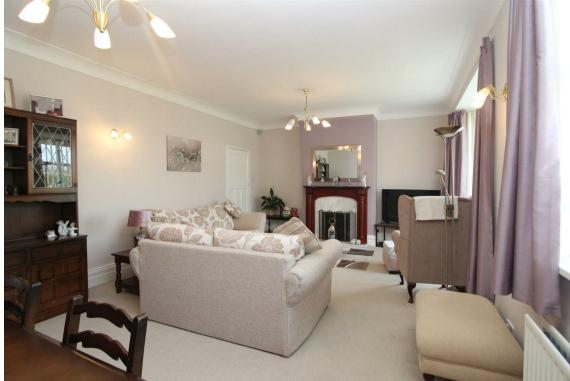

## Living/Dining Room

## 22'3 x 13'11 (6.78m x 4.24m)

This is a fantastic entertainment space easily accommodating a six seater dining table and benefitting from a separate living space. Double glazed bay window and single window allow for natural light. Two double radiators, and gas fire with marble insert and timber surround.