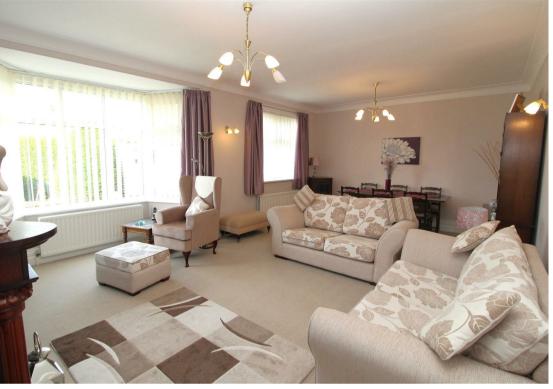

## Living/Dining Room

## 22'3 x 13'11 (6.78m x 4.24m)

This is a fantastic entertainment space easily accommodating a six seater dining table and benefitting from a separate living space. Double glazed bay window and single window allow for natural light. Two double radiators, and gas fire with marble insert and timber surround.