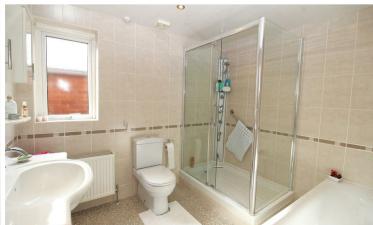

### Bathroom

This spacious bathroom is accessed from the hallway. Incorporating large shower enclosure with shower, low level WC and vanity washbasin with storage below. Panelled bath, tiled floors and walls, double radiator and double glazed window makes this a functional and relaxing space.