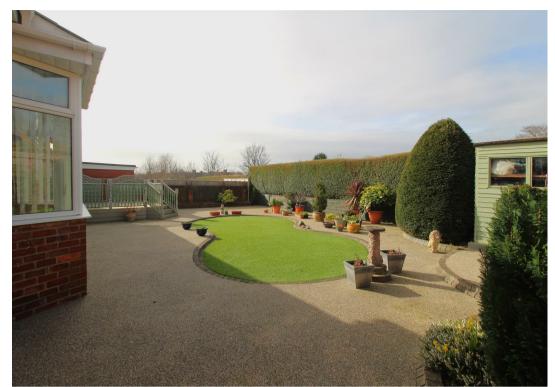

### Rear Gardens

Private spacious westerly facing rear garden with well stock borders , lawned area and raised decking area.

Floor Plan Area Map