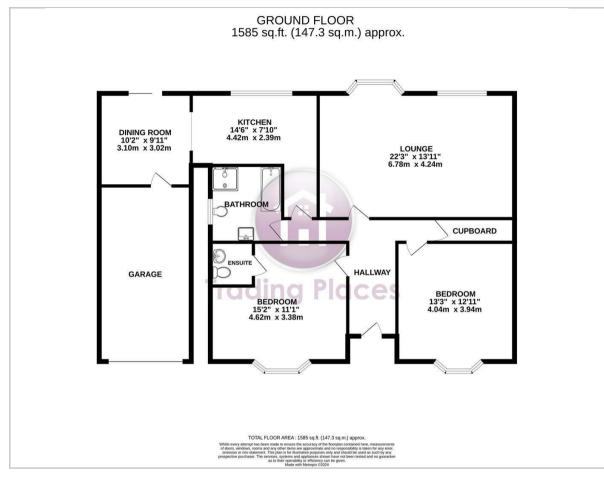

This charming bungalow boasts spacious living spread over one floor and benefits from high quality fixtures and fittings, briefly comprising of: entrance hallway, spacious living/dining room, kitchen/breakfasting room, two double size bedrooms, en-suite and bathroom. To the rear of the property is a spacious westerly facing rear garden with side access to the front of property. This home also benefits from a double length single garage offering additional storage. To the front of the property is block paving to allow for off street parking.

## 22'3 x 13'11 (6.78m x 4.24m)

This is a fantastic entertainment space easily accommodating a six seater dining table and benefitting from a separate living space. Double glazed bay window and single window allow for natural light. Two double radiators, and gas fire with marble insert and timber surround.

## 14'6 x 7'10 (4.42m x 2.39m)

Modern kitchen incorporating wall, base and draw units with contrasting worktops. Stainless sink with mixer tap, integrated dishwasher, built in eye level electric oven and gas hob. Built in fridge and freezer. Double glazed window giving outlook to rear gardens and archway leading to breakfasting area.

## 10'2" x 9'10" (3.10m x 3.02m)

This additional space was added on by current owners to offer versatile living space. Currently used as a breakfasting area it benefits from double glazed patio doors giving access to rear garden. Radiator and door leading to garage.

## 15'2 x 11'1 (4.62m x 3.38m)

This is a bright and spacious bedroom to the front of the property. Double glazed window with decorative upper panes, fitted wardrobes, radiator and coving. Door leading to en-suite.

## En-suite

This welcomed addition to the master bedroom is modern and functional. Vanity wash basin with cupboard below and low level WC

## 13'3 x 12'11 (4.04m x 3.94m)

To the front of the property, this double bedroom incorporates fitted wardrobes, double glazed window, and radiator.

### Garage

Access from both the front gardens and breakfasting room this functional garage is double in length and can be used for a variety of purposes. Electrics, lighting and plumbing and space for washing machine and dryer.