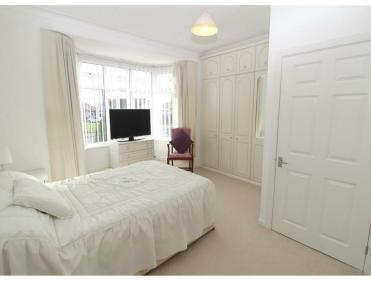

## Bedroom One

## 15'2 x 11'1 (4.62m x 3.38m)

This is a bright and spacious bedroom to the front of the property. Double glazed window with decorative upper panes, fitted wardrobes, radiator and coving. Door leading to en-suite.

## Bedroom Two

## 13'3 x 12'11 (4.04m x 3.94m)

To the front of the property, this double bedroom incorporates fitted wardrobes, double glazed window, and radiator.