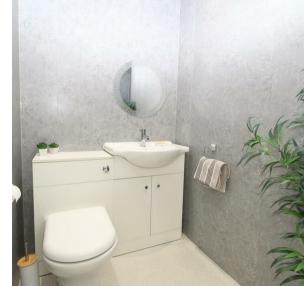

## En-suite

This welcomed addition to the master bedroom is modern and functional. Vanity wash basin with cupboard below and low level WC

### Bathroom

This spacious bathroom is accessed from the hallway. Incorporating large shower enclosure with shower, low level WC and vanity washbasin with storage below. Panelled bath, tiled floors and walls, double radiator and double glazed window makes this a functional and relaxing space.