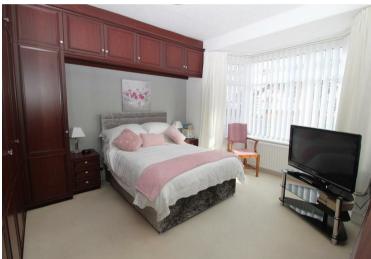

## Bedroom One

## 15'2 x 11'1 (4.62m x 3.38m)

This is a bright and spacious bedroom to the front of the property. Double glazed window with decorative upper panes, fitted wardrobes, radiator and coving. Door leading to en-suite.

## Bedroom Two

## 13'3 x 12'11 (4.04m x 3.94m)

To the front of the property, this double bedroom incorporates fitted wardrobes, double glazed window, and radiator.