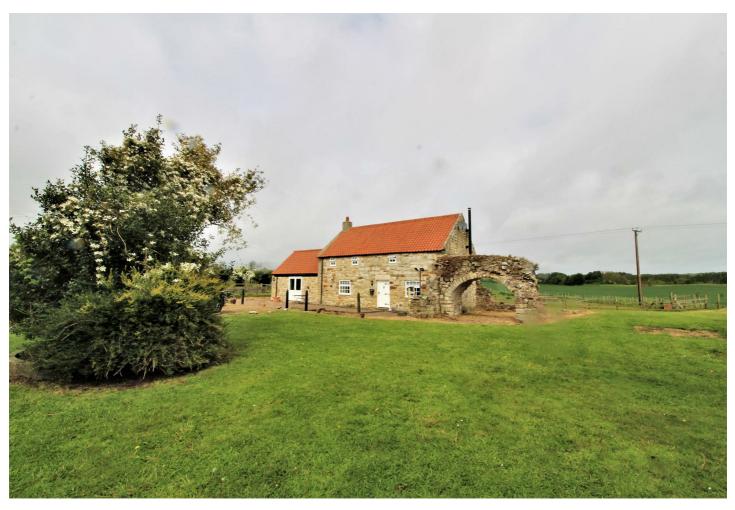

## The Bastle Newton Underwood, Mitford, NE61 3QP

Trading Places are delighted to welcome to the rental market this charming cottage set in an idyllic location, with panoramic views over the surrounding countryside. The property is situated just on the outskirts of Morpeth (approx. 4 miles) in the picturesque Newton Underwood.

The property is accessed via a large driveway, with parking for several vehicles. Providing spacious accommodation across two floors, the property briefly comprises of: two generously sized reception rooms, a spacious country kitchen/diner with electric oven and hob, downstairs bathroom and WC, and two double bedrooms upstairs. Outside there is ample garden space with wrap gardens, perfect for outdoor dining and entertaining and enjoying the gorgeous countryside views.