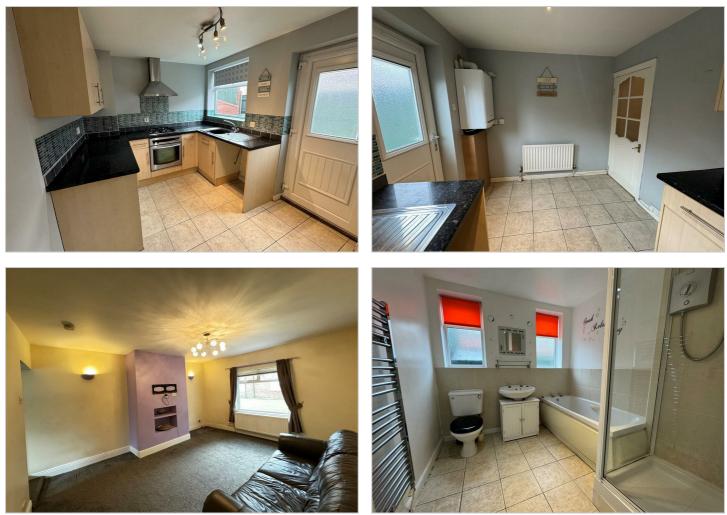

## 22 Lamb Terrace , West Allotment, NE27 OEQ £675 PCM

Trading Places welcome to the market to let this lovely two bedroom mid terrace house. Located in a popular pedestrianised street of West Allotment on Lamb Terrace. The property is available in June 2024 on an unfurnished basis. Situated close to local shopping facilities and amenities and having easy access to transport links and connecting roads for A19 North and South of the Tyne.

The property briefly comprises of: Entrance lobby, lounge, breakfasting kitchen and a bathroom/wc. To the first floor there are two bedrooms. Externally there is a private rear yard.

Viewing is by appointment and can be arranged through our branch on 0191-2511189. EPC Rating D

- TO LET
- AVAILABLE JUNE 2024
- MID TERRACE HOUSE
- TWO BEDROOMS
- LOUNGE
- FITTED KITCHEN
- BATHROOM/WC
- REAR YARD

- PEDESTRIANISED STREET
- GOOD TRANSPORT LINKS