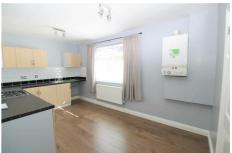

The wonderful home briefly comprises; entrance hallway, spacious lounge to the front with modern electric fire, modern breakfasting kitchen with built in appliances, and a cloaks we to complete the ground floor. To the first floor there are two good-sized double bedrooms and a contemporary style bathroom with shower over. Externally, there are enclosed front and rear gardens, with the rear having both lawn and patio areas perfect for outdoor dining and entertaining. Further benefitting from a drive for off street parking, gas central heating and double glazing.

#### **Breakfasting Kitchen**

Breakfasting kitchen with modern shaker style units and built in appliances.

Cloaks WC

**Bedroom One** 

**Bedroom Two** 