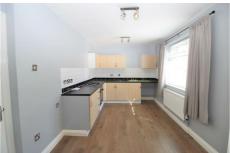

The wonderful home briefly comprises; entrance hallway, spacious lounge to the front with modern electric fire, modern breakfasting kitchen with built in appliances, and a cloaks we to complete the ground floor. To the first floor there are two good-sized double bedrooms and a contemporary style bathroom with shower over. Externally, there are enclosed front and rear gardens, with the rear having both lawn and patio areas perfect for outdoor dining and entertaining. Further benefitting from a drive for off street parking, gas central heating and double glazing.

#### **Breakfasting Kitchen**

Breakfasting kitchen with modern shaker style units and built in appliances.

Cloaks WC

**Bedroom One** 

**Bedroom Two** 