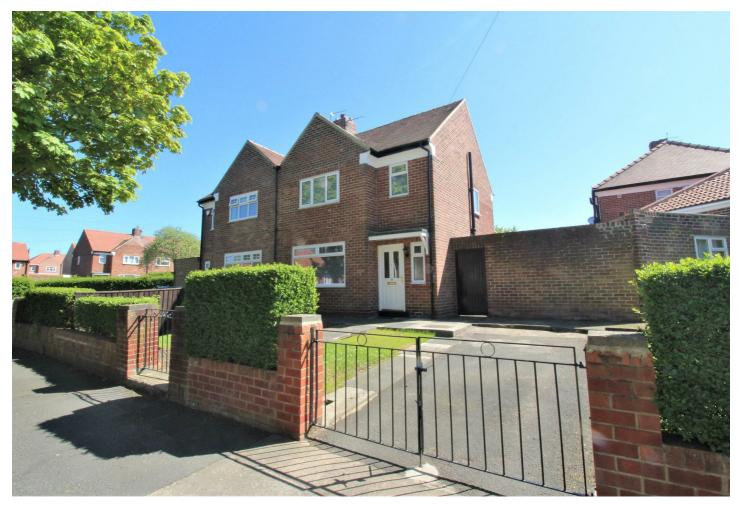

# 18 Nye Dene Castletown, Sunderland, SR5 3DP

Trading Places are delighted to welcome to the market this two bedroomed, semi detached house located in a popular residential estate of Castletown on Nye Dene and occupying a well proportioned corner plot with gardens to the front and rear.

The wonderful home briefly comprises; entrance hallway, spacious lounge to the front with modern electric fire, modern breakfasting kitchen with built in appliances, and a cloaks we to complete the ground floor. To the first floor there are two good-sized double bedrooms and a contemporary style bathroom with shower over. Externally, there are enclosed front and rear gardens, with the rear having both lawn and patio areas perfect for outdoor dining and entertaining. Further benefitting from a drive for off street parking, gas central heating and double glazing.

## 18 Nye Dene

Castletown, Sunderland, SR5 3DP

2

- Semi Detached House
- Lounge with Electric Fire
- Contemporary Style Bathroom
- Easy Access to A19 & City Centre
- Well Presented Throughout
- Breakfasting Kitchen
- Drive Parking