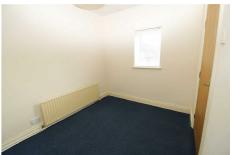

#### **Bedroom**

Radiator.

#### **Bedroom two**

glazed window to the side, radiator.

## Bedroom two Second floor

glazed window to the rear, radiator, and beams to ceiling.