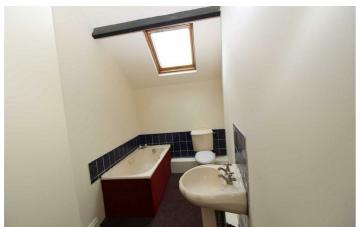

### bathroom/WC

Three piece suite comprising of: paneled bath, low level Wc, pedestal wash hand basin and radiator.

Directions

Floor Plan

These particulars, whilst believed to be accurate are set out as a general outline only for guidance and do not constitute any part of an offer or contract. Intending purchasers should not rely on them as statements of representation of fact, but must satisfy themselves by inspection or otherwise as to their accuracy. No person in this firms employment has the authority to make or give any representation or warranty in respect of the property.