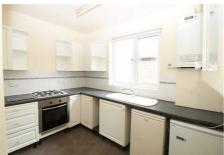

#### kitchen

Fitted with a range of wall and base units with roll top work surfaces, built in electric oven, hob and extractor over, single sink and drainer, plumbed for washing machine. wall mounted boiler and radiator.

#### **Kitchen**

fitted with a range of wall and base units, roll top work surfaces, built in electric oven, hob with extractor over, single sink and drainer, double glazed window to the rear, radiatore and laminate flooring.