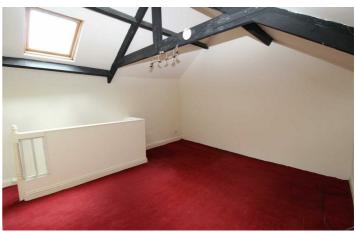

## Bedroom two Second floor

glazed window to the rear, radiator, and beams to ceiling.