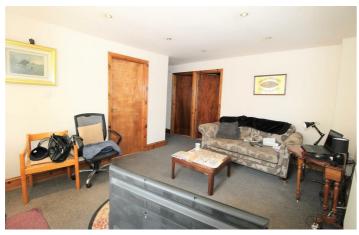

# Ground Floor Flat lounge (lounge)

Double glazed door into lounge, double glazed window, radiator, open through to Kitchen

# Lounge

Double glazed window to the front, feature fireplace, laminate flooring, radiator, television point and door to: