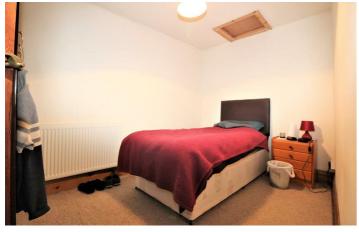

#### **Bedroom**

Radiator.

#### **Bedroom two**

glazed window to the side, radiator.

## Bedroom two Second floor

glazed window to the rear, radiator, and beams to ceiling.