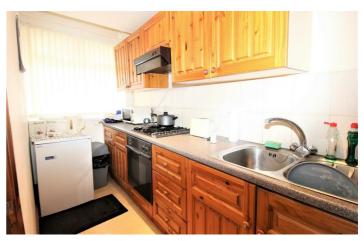

#### kitchen

Fitted with a range of wall and base units with roll top work surfaces, built in electric oven, hob and extractor over, single sink and drainer, plumbed for washing machine. wall mounted boiler and radiator.

#### **Kitchen**

fitted with a range of wall and base units, roll top work surfaces, built in electric oven, hob with extractor over, single sink and drainer, double glazed window to the rear, radiatore and laminate flooring.