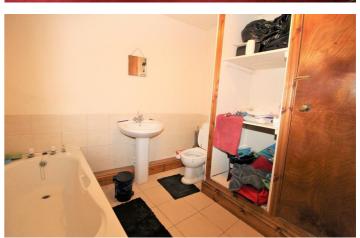

# Shower room/Wc

Shower cubicle, low level Wc, pedestal wash hand basin and radiator.

### bathroom/WC

Three piece suite comprising of: paneled bath, low level Wc, pedestal wash hand basin and radiator.

Directions

Floor Plan

These particulars, whilst believed to be accurate are set out as a general outline only for guidance and do not constitute any part of an offer or contract. Intending purchasers should not rely on them as statements of representation of fact, but must satisfy themselves by inspection or otherwise as to their accuracy. No person in this firms employment has the authority to make or give any representation or warranty in respect of the property.