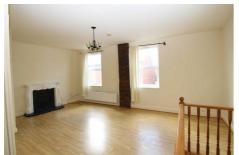

# Ground Floor Flat lounge (lounge)

Double glazed door into lounge, double glazed window, radiator, open through to Kitchen

# Lounge

Double glazed window to the front, feature fireplace, laminate flooring, radiator, television point and door to: