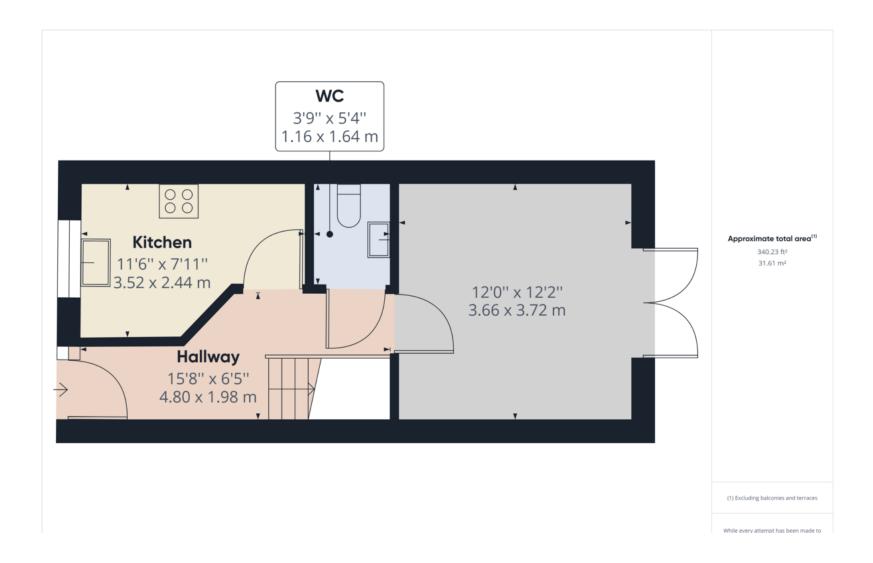

## 7 Halfway Close

End Town House, 4 bedroom, 3 bathroom

£920 pcm

Date available: 18th June 2025

Deposit: £1,061

Unfurnished

Council Tax band: C

- Allocated Parking
- Close To School
- Enclosed Garden Area
- Close to Transport Links
- Modern decor

The property boasts a generous living area with modern decor throughout. There is a family bathroom plus an ensuite to the master bedroom and there is an enclosed rear garden. The property also has it's own allocated parking.