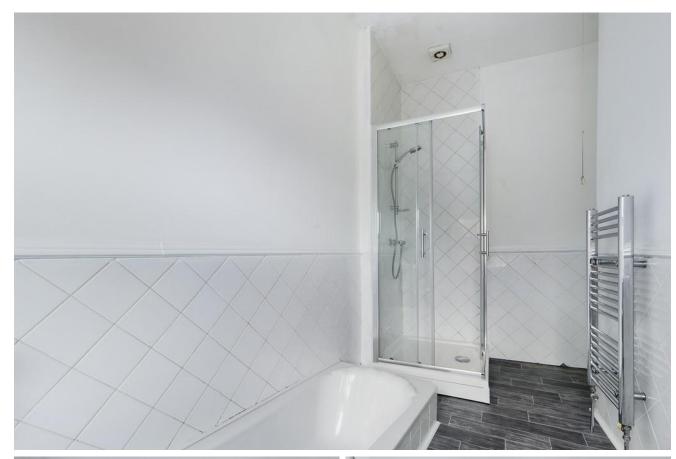

Upstairs there are two bedrooms, a double and a single,

both neutrally decorated with the same grey carpets and white walls. The front facing master bedrooms is really light and spacious, with two windows across one wall. The family bathroom is modern and fresh, complete with a white three piece suite, and separate shower cubide.