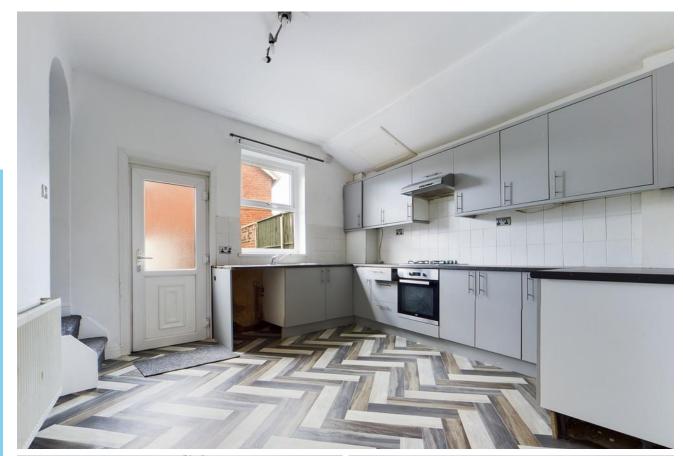

•

Recently refurbished to a high standard, please welcome to the market this well presented two bedroomed property for rent in Cudworth!

Briefly the property consist of a spacious living area, with grey quality carpets and a central surround. To the rear is the modern kitchen diner, complete with grey wall and base units with a dark worktop. There is an integrated oven and hob, and space under the units for a washing machine.