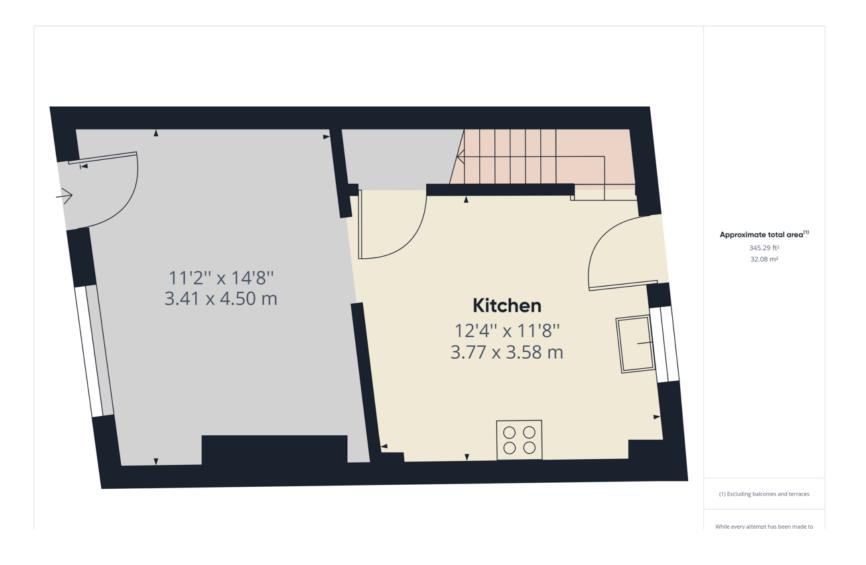

•

Recently refurbished to a high standard, please welcome to the market this well presented two bedroomed property for rent in Cudworth!

Briefly the property consist of a spacious living area, with grey quality carpets and a central surround. To the rear is the modern kitchen diner, complete with grey wall and base units with a dark worktop. There is an integrated oven and hob, and space under the units for a washing machine.

Upstairs there are two bedrooms, a double and a single,

both neutrally decorated with the same grey carpets and white walls. The front facing master bedrooms is really light and spacious, with two windows across one wall. The family bathroom is modern and fresh, complete with a white three piece suite, and separate shower cubide.